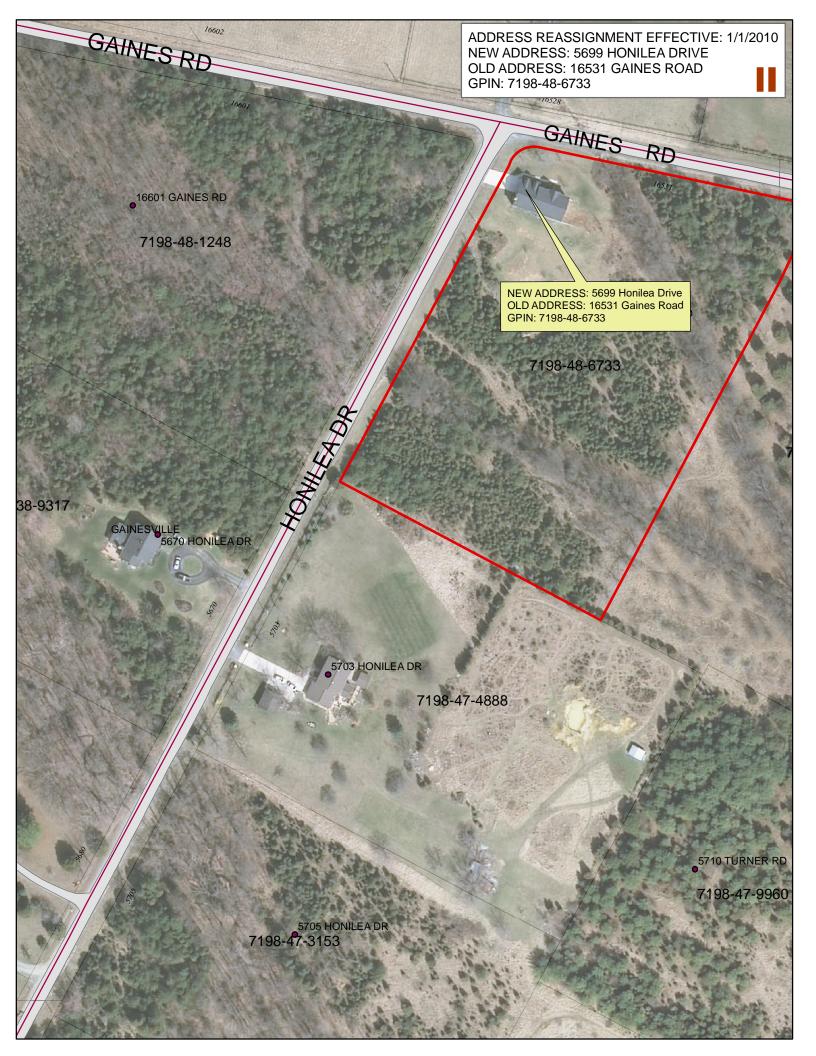

## Address Reassignment

| GPIN                                     | Owner                                 | Mailing Address                       | Old Parcel/Premise Address | New Parcel/Premise Address | Zipcode | Effective Date | Problem Code |  |
|------------------------------------------|---------------------------------------|---------------------------------------|----------------------------|----------------------------|---------|----------------|--------------|--|
| Building Type: SINGLE FAMILY RESIDENTIAL |                                       |                                       |                            |                            |         |                |              |  |
| 7198-48-6733                             | RUSSELL B. COOK &<br>JOCELYN M. KELLY | 16531 GAINES RD<br>BROAD RUN VA 20137 | 16531 GAINES RD            | 5699 HONILEA DR            | 20137   | 1/1/2010       | 100          |  |