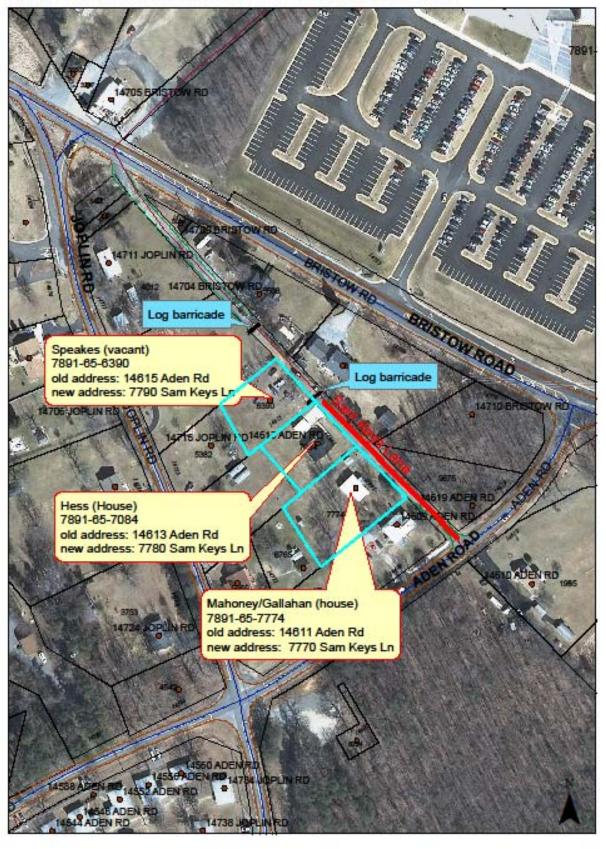

| GPIN                                     | Owner                                    | Mailing Address           |      | <b>Old Parcel/Premise Address</b> | N  | ew Parcel/Premise Addre | ss | Zipcode | Effective Date | Problem Code |  |  |
|------------------------------------------|------------------------------------------|---------------------------|------|-----------------------------------|----|-------------------------|----|---------|----------------|--------------|--|--|
| Building Tpye: SINGLE FAMILY RESIDENTIAL |                                          |                           |      |                                   |    |                         |    |         |                |              |  |  |
| 7891-65-7084                             | MICHAEL W HESS                           | 13625 WAYLON LN           |      | 14613 ADEN                        | RD | 7780 SAM KEYS           | LN | 20112   | 1/7/2011       | 501          |  |  |
|                                          | Tenant - Jeren                           | MANASSAS VA 20<br>NY HESS | 0112 |                                   |    |                         |    |         |                |              |  |  |
|                                          | LILLIAN E MAHONEY &<br>WARREN A GALLAHAN | 14611 ADEN RD             |      | 14611 ADEN                        | RD | 7770 SAM KEYS           | LN | 20112   | 1/7/2011       | 501          |  |  |
|                                          |                                          | MANASSAS VA 20            | 0112 |                                   |    |                         |    |         |                |              |  |  |