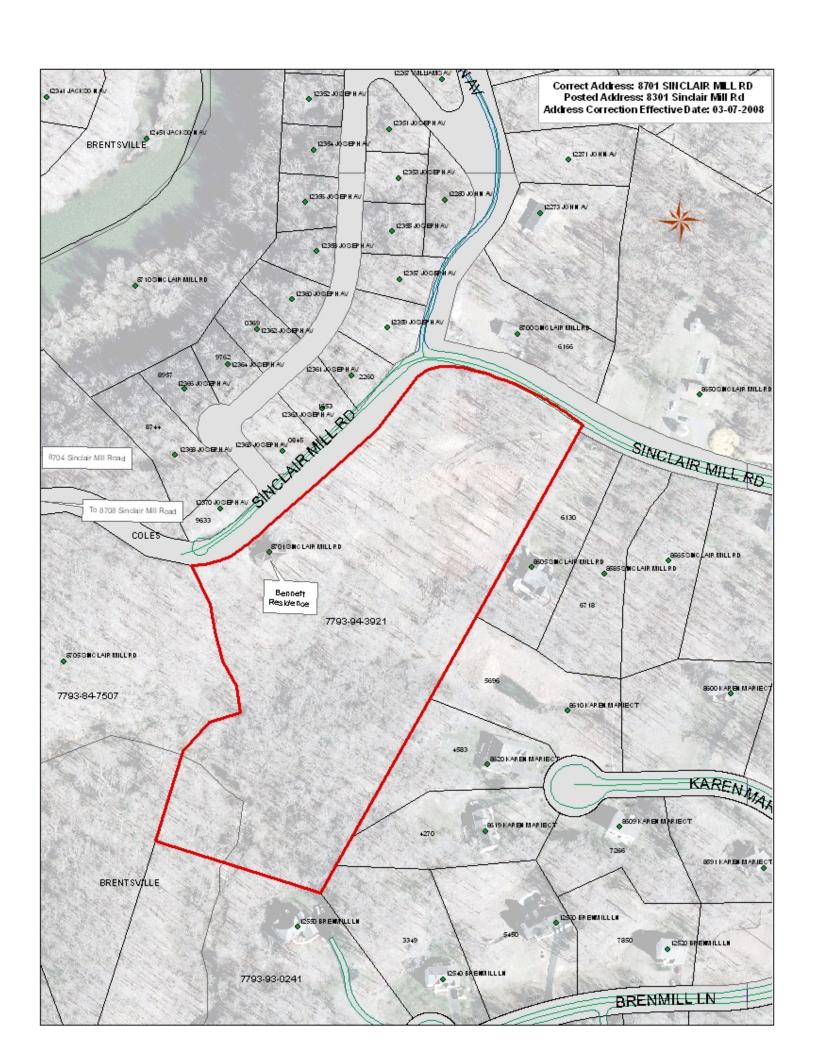

| GPIN                                     | Owner              | Mailing Address                            | Old Parcel/Premise Address | New Parcel/Premise Address | Zipcode | Effective Date | Problem Code |  |
|------------------------------------------|--------------------|--------------------------------------------|----------------------------|----------------------------|---------|----------------|--------------|--|
| Building Type: SINGLE FAMILY RESIDENTIAL |                    |                                            |                            |                            |         |                |              |  |
| 7793-94-3921                             | RICARDO M. BENNETT | 8701 SINCLAIR MILL RD<br>MANASSAS VA 20112 | 8301 SINCLAIR MILL RD      | 8701 SINCLAIR MILL RD      | 20112   | 3/7/2008       | 300          |  |