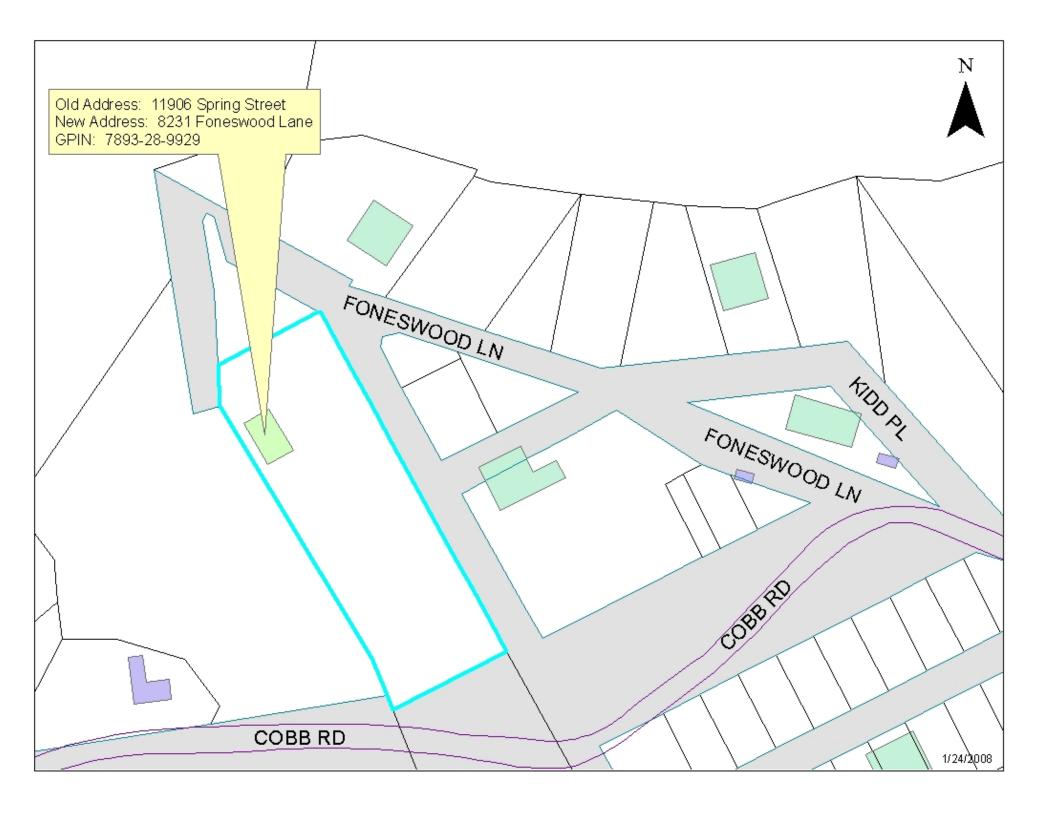

Tuesday, February 26, 2008 Page 1 of 1

| GPIN                                     | Owner          | Mailing Address                      | Old Parcel/Premise Address | New Parcel/Premise Address | Zipcode | Effective Date | Problem Code |
|------------------------------------------|----------------|--------------------------------------|----------------------------|----------------------------|---------|----------------|--------------|
| Building Type: SINGLE FAMILY RESIDENTIAL |                |                                      |                            |                            |         |                |              |
| 7893-28-9929                             | KATHY L. STONE | 115 ALWYN BL<br>SUMMERVILLE SC 29485 | 11906 SPRING ST            | 8231 FONESWOOD LN          | 20112   | 2/20/2008      | 101          |