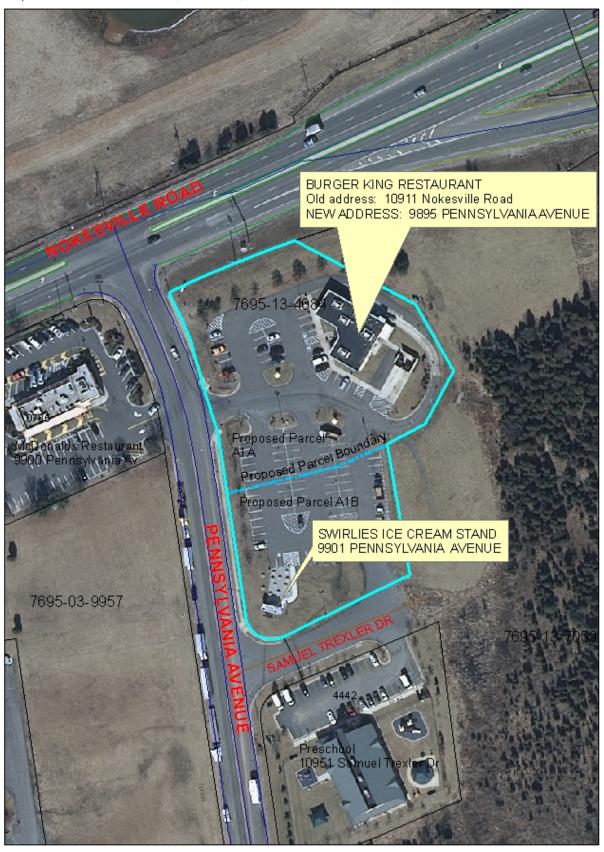

7695-13-4084 TOWER GROUP LLC

6320 AUGUSTA DRIVE SUITE 1200 SPRINGFIELD VA 22150

10911 NOKESVILLE

9895 PENNSYLVANIA

AV 20110

7/16/2010

100

The Burger King Restaurant at the corner of Mokesville Rd and Pennsylvania Av., was using address 10911 Nokesville Rd but access is from Pennsylvania AV, so changing their address to 9895 Pennsylvania Avenue.