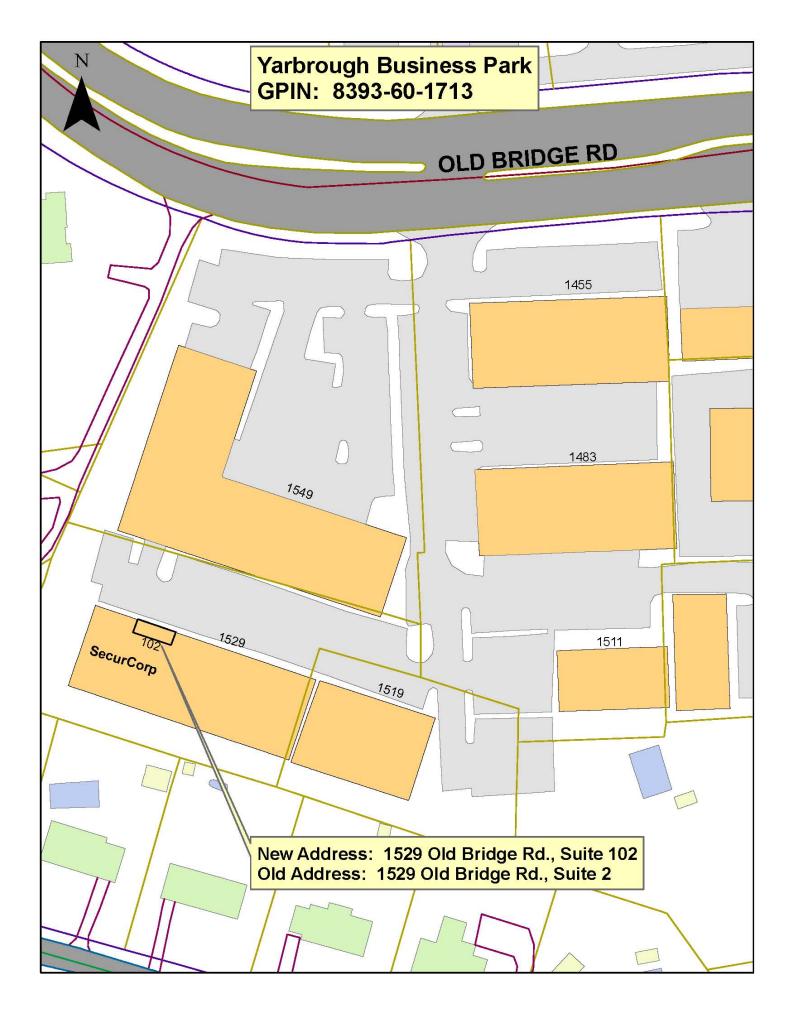

| GPIN                      | Owner              | Mailing Address                                | Old Parcel/Premise Address   | New Parcel/Premise Address     | Zipcode | Effective Date | Problem Code |
|---------------------------|--------------------|------------------------------------------------|------------------------------|--------------------------------|---------|----------------|--------------|
| Building Type: COMMERCIAL |                    |                                                |                              |                                |         |                |              |
| 8393-60-4333              | CNM OLD BRIDGE LLC | 4300 PRINCE WILLIAM PY<br>WOODBRIDGE, VA 22192 | 1483 OLD BRIDGE RD., SUITE 1 | 1483 OLD BRIDGE RD., SUITE 206 | 22192   | 3/4/2011       | 303          |
| 8393-60-1713              | CNM OLD BRIDGE LLC | 4300 PRINCE WILLIAM PY<br>WOODBRIDGE, VA 22192 | 1529 OLD BRIDGE RD., SUITE 2 | 1529 OLD BRIDGE RD., SUITE 102 | 22192   | 9/11/2011      | 303          |