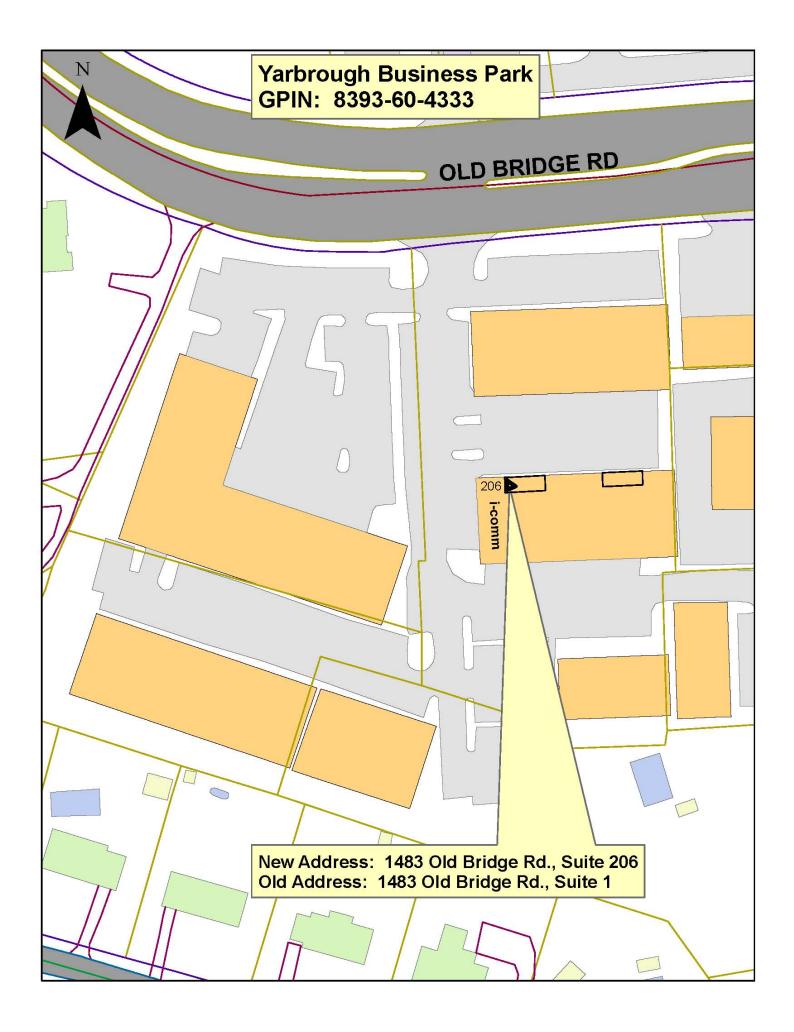

| GPIN                      | Owner              | Mailing Address                                | Old Parcel/Premise Address   | New Parcel/Premise Address     | Zipcode | Effective Date | Problem Code |
|---------------------------|--------------------|------------------------------------------------|------------------------------|--------------------------------|---------|----------------|--------------|
| Building Type: COMMERCIAL |                    |                                                |                              |                                |         |                |              |
| 8393-60-4333              | CNM OLD BRIDGE LLC | 4300 PRINCE WILLIAM PY<br>WOODBRIDGE, VA 22192 | 1483 OLD BRIDGE RD., SUITE 1 | 1483 OLD BRIDGE RD., SUITE 206 | 22192   | 3/4/2011       | 303          |
| 8393-60-1713              | CNM OLD BRIDGE LLC | 4300 PRINCE WILLIAM PY<br>WOODBRIDGE, VA 22192 | 1529 OLD BRIDGE RD., SUITE 2 | 1529 OLD BRIDGE RD., SUITE 102 | 22192   | 9/11/2011      | 303          |