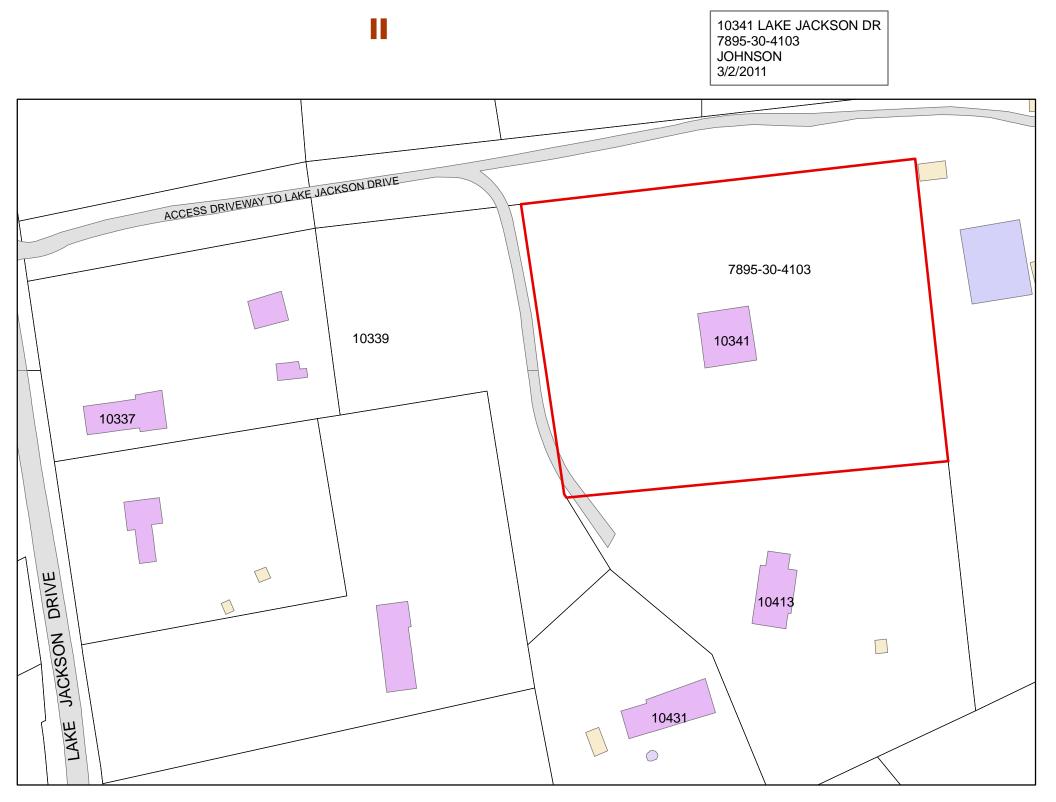

| GPIN                                     | Owner                    | Mailing Address                            | Old Parcel/Premise Address | New Parcel/Premise Address | Zipcode | Effective Date | Problem Code |  |  |
|------------------------------------------|--------------------------|--------------------------------------------|----------------------------|----------------------------|---------|----------------|--------------|--|--|
| Building Type: SINGLE FAMILY RESIDENTIAL |                          |                                            |                            |                            |         |                |              |  |  |
| 7895-30-4103                             | Orval & Marnette Johnson | 10341 Lake Jackson Dr<br>Manassas VA 20111 | 10333 LAKE JACKSON DR      | 10341 LAKE JACKSON DR      | 20111   | 3/1/2011       | 304          |  |  |