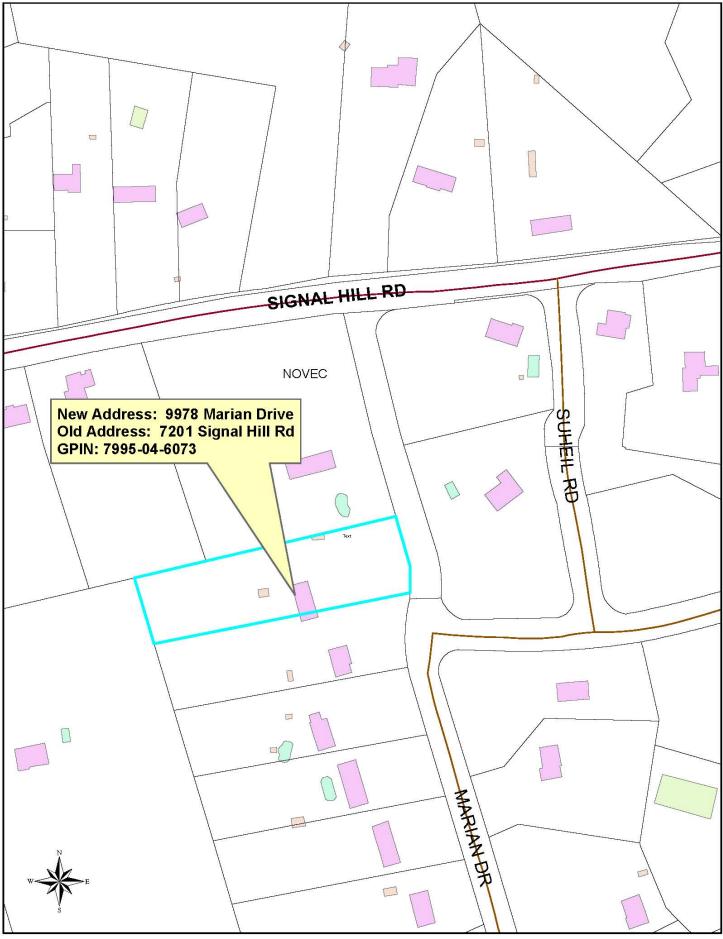

| GF  | PIN                                      | Owner                       | Mailing Address                         | Old Parcel/Premise Address | N  | ew Parcel/Premise Addres | S. | Zipcode | Effective Date | Problem Code |
|-----|------------------------------------------|-----------------------------|-----------------------------------------|----------------------------|----|--------------------------|----|---------|----------------|--------------|
| Bu  | Building Tpye: SINGLE FAMILY RESIDENTIAL |                             |                                         |                            |    |                          |    |         |                |              |
| 799 | 95-04-6073                               | QARGHA<br>SAIFURRAHMAN ETAL | 7201 SIGNAL HILL RD<br>MANASSAS VA 2011 | 7201 SIGNAL HILL           | RD | 9978 MARIAN              | DR | 20111   | 1/24/2014      | 101          |