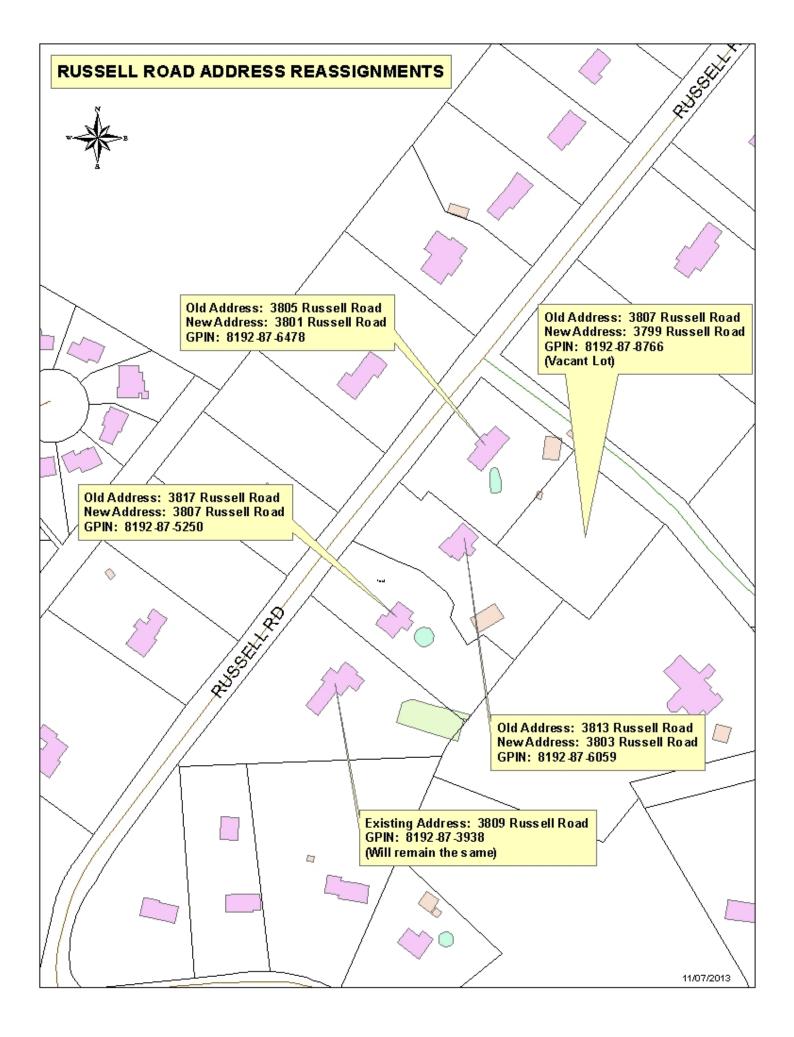

| GPIN                       | Owner                         | Mailing Address                         | Old Parcel/Premise<br>Address           | New Parcel/Premise Address              | Zipcode | Effective Date | Problem<br>Code |  |
|----------------------------|-------------------------------|-----------------------------------------|-----------------------------------------|-----------------------------------------|---------|----------------|-----------------|--|
| Building Type: RESIDENTIAL |                               |                                         |                                         |                                         |         |                |                 |  |
| 8192-87-<br>8766           | JULIUS & LILA BRANSCOME       | 3809 RUSSELL RD<br>WOODBRIDGE, VA 22192 | 3807 RUSSELL RD<br>WOODBRIDGE, VA 22192 | 3799 RUSSELL RD<br>WOODBRIDGE, VA 22192 | 22192   | 1/31/2014      | 300             |  |
| 8192-87-<br>5250           | DAVID & PATRICIA<br>BRANSCOME | 3817 RUSSELL RD<br>WOODBRIDGE, VA 22192 | 3817 RUSSELL RD<br>WOODBRIDGE, VA 22192 | 3807 RUSSELL RD<br>WOODBRIDGE, VA 22192 | 22192   | 1/31/2014      | 300             |  |
| 8192-87-<br>6059           | THOMAS S. BRANSCOME           | 3813 RUSSELL RD<br>WOODBRIDGE, VA 22192 | 3813 RUSSELL RD<br>WOODBRIDGE, VA 22192 | 3803 RUSSELL RD<br>WOODBRIDGE, VA 22192 | 22192   | 1/31/2014      | 300             |  |
| 8192-87-<br>6478           | KATHY J. BOWMAN               | 3805 RUSSELL RD<br>WOODBRIDGE, VA 22192 | 3805 RUSSELL RD<br>WOODBRIDGE, VA 22192 | 3801 RUSSELL RD<br>WOODBRIDGE, VA 22192 | 22192   | 1/31/2014      | 300             |  |