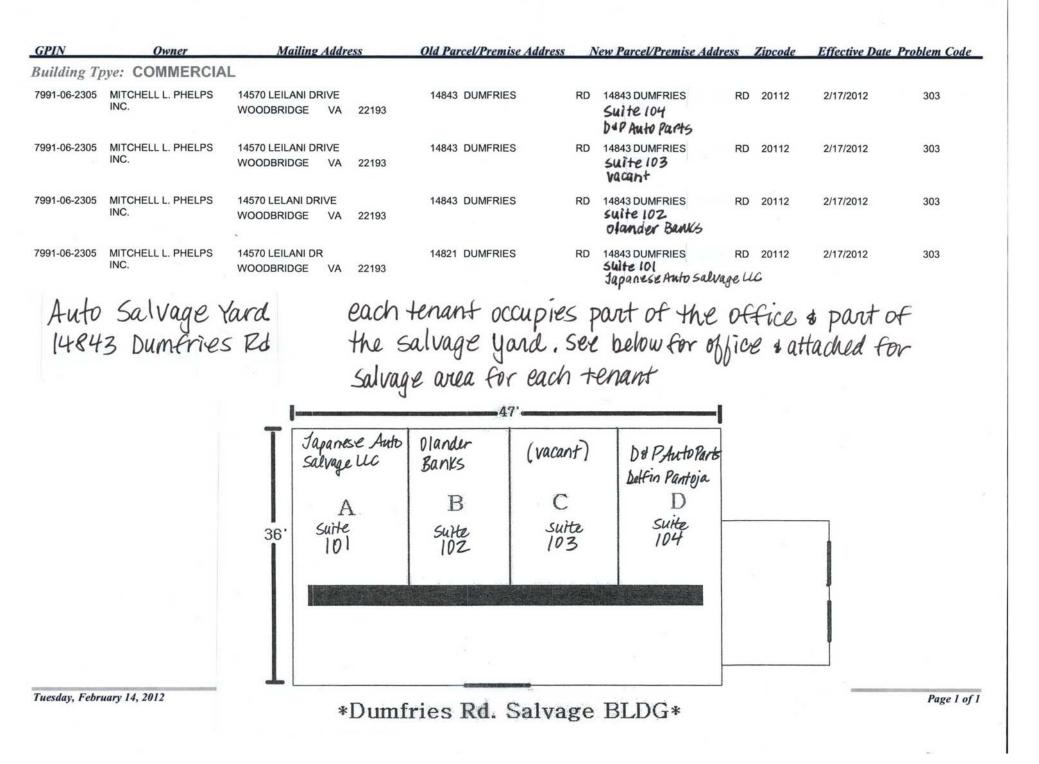

## Auto Salvage Yard at 14843 Dumfries Road, Manassas, VA 20112

GPIN 7991-06-2305, 16.6866 acre single parcel Shared Office with Suites 101, 102, 103, & 104, and Auto Salvage Yard Area for each Tenant