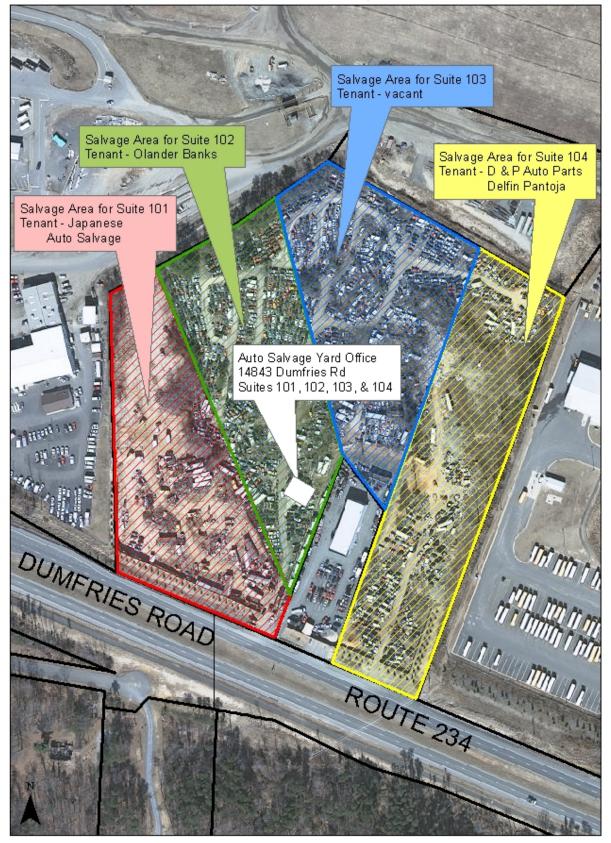

## Auto Salvage Yard at 14843 Dumfries Road, Manassas, VA 20112

GPIN 7991-06-2305, 16.6866 acre single parcel Shared Office with Suites 101, 102, 103, & 104, and Auto Salvage Yard Area for each Tenant