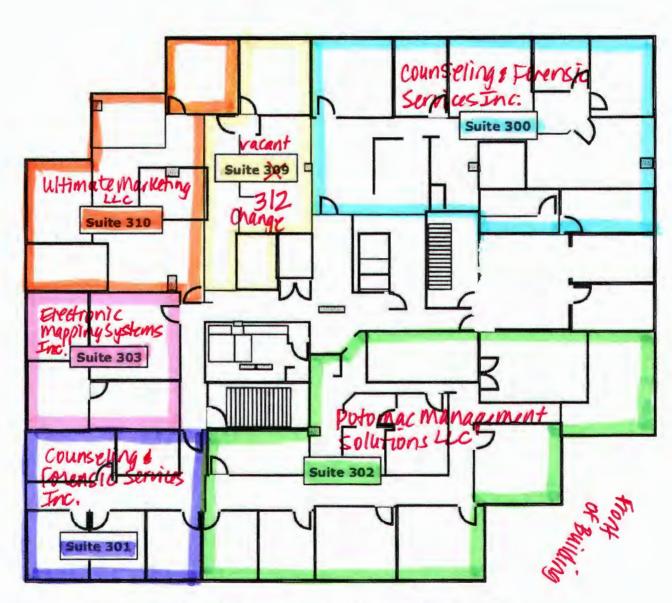

SUITE 300 & 301 - COUNSELING AND FORENSIC SERVICES, INC

SUITE 303 - ELECTRONIC MAPPING SYSTEMS, INC

SUITE 310 ULTIMATE MARKETING, LLC

**SUITE 312 - VACANT** 

# Harbor Center 1308 Devils Reach Road, Woodbridge, VA 22192 Change to 13000 Harbor Center Drive (March 6, 2016)

Suites 300 & 301 - Counseling and Forensic Services, Inc.

Suite 302 - Potomac Management Solutions, LLC

Suite 303 - Electronic Mapping Systems, Inc.

Suite 3/2 - Vacant (formerly 309)
Suite 310 - Ultimate Marketing, LLC