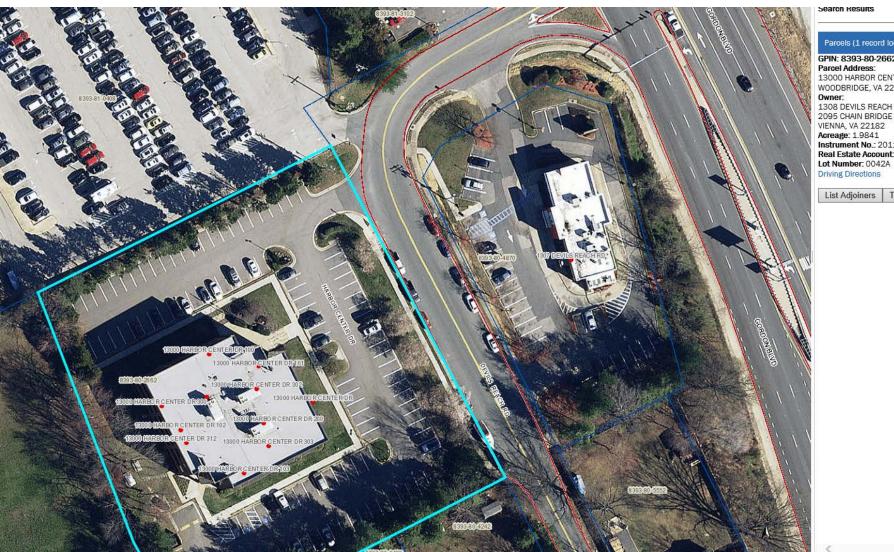

#### Parcels (1 record located)

GPIN: 8393-80-2662 Parcel Address:

13000 HARBOR CENTER DR WOODBRIDGE, VA 22192

Owner:

1308 DEVILS REACH ROAD LLC 2095 CHAIN BRIDGE RD

VIENNA, VA 22182
Acreage: 1.9841
Instrument No.: 201109130075683
Real Estate Account: 069583

Driving Directions

Harbor Center 1308 Devils Reach Road, Woodbridge, VA 22192 change to 13000 Harbor center Dr (March 6,2018)

Suite 100 - Potomac Management Solutions, LLC

Suite 101 - Everbank Federal Savings Bank

## Address Change for ENotification 2/6/2018 Through 3/6/2018

| Case Number           | GPIN /<br>Current Property Use | Contact                                                                                                                        | Contact Address                                                                                                                                                                                                                        |
|-----------------------|--------------------------------|--------------------------------------------------------------------------------------------------------------------------------|----------------------------------------------------------------------------------------------------------------------------------------------------------------------------------------------------------------------------------------|
| ADR2018-01774         | 8393-80-2662<br>Commercial     | 1308 DEVILS REACH ROAD LLC,<br>C/O BERNSTEIN MANAGEMENT<br>GROUP, INC<br>DARREN BERNSTEIN                                      | 2095 CHAIN BRIDGE RD 2ND FLOOR<br>VIENNA VA 22182                                                                                                                                                                                      |
| Reason for Change:    |                                | Old Address:                                                                                                                   | New Address:                                                                                                                                                                                                                           |
| 305 - Citizen Request |                                | 1308 DEVILS REACH RD 101<br>WOODBRIDGE VA 22192                                                                                | 13000 HARBOR CENTER DR 100<br>WOODBRIDGE VA 22192                                                                                                                                                                                      |
|                       |                                | 1308 DEVILS REACH RD 103<br>WOODBRIDGE VA 22192                                                                                | 13000 HARBOR CENTER DR 101<br>WOODBRIDGE VA 22192                                                                                                                                                                                      |
|                       |                                | 1308 DEVILS REACH RD 104<br>WOODBRIDGE VA 22192                                                                                | 13000 HARBOR CENTER DR 103<br>WOODBRIDGE VA 22192                                                                                                                                                                                      |
|                       |                                | 1308 DEVILS REACH RD 200<br>WOODBRIDGE VA 22192                                                                                | 13000 HARBOR CENTER DR 200<br>WOODBRIDGE VA 22192                                                                                                                                                                                      |
|                       |                                | 1308 DEVILS REACH RD 300<br>WOODBRIDGE VA 22192                                                                                | 13000 HARBOR CENTER DR 300<br>WOODBRIDGE VA 22192                                                                                                                                                                                      |
|                       |                                | 1308 DEVILS REACH RD 301<br>WOODBRIDGE VA 22192                                                                                | 13000 HARBOR CENTER DR 301 WOODBRIDGE VA 22192 13000 HARBOR CENTER DR 302 WOODBRIDGE VA 22192 13000 HARBOR CENTER DR 303 WOODBRIDGE VA 22192 13000 HARBOR CENTER DR 310 WOODBRIDGE VA 22192 13000 HARBOR CENTER DR WOODBRIDGE VA 22192 |
|                       |                                | 1308 DEVILS REACH RD 302<br>WOODBRIDGE VA 22192<br>1308 DEVILS REACH RD 303<br>WOODBRIDGE VA 22192<br>1308 DEVILS REACH RD 310 |                                                                                                                                                                                                                                        |
|                       |                                |                                                                                                                                |                                                                                                                                                                                                                                        |
|                       |                                |                                                                                                                                |                                                                                                                                                                                                                                        |
|                       |                                |                                                                                                                                |                                                                                                                                                                                                                                        |
|                       |                                | WOODBRIDGE VA 22192<br>1308 DEVILS REACH RD<br>WOODBRIDGE VA 22192                                                             |                                                                                                                                                                                                                                        |
| Effective: 03/06/2018 |                                |                                                                                                                                |                                                                                                                                                                                                                                        |

Total Number of Address Change cases this Period: 1

**END OF REPORT** 

OWNER, 1308 DEVILS REACH ROAD LLC, C/O BERNSTEIN MANAGEMENT GROUP, INC. REQUESTED THE STREET NAMING OF THEIR PRIVATE DRIVE/PARKING AND CHANGING OF THE ADDRESS FROM 1308 DEVILS REACH ROAD TO 13000 HARBOR CENTER DRIVE.