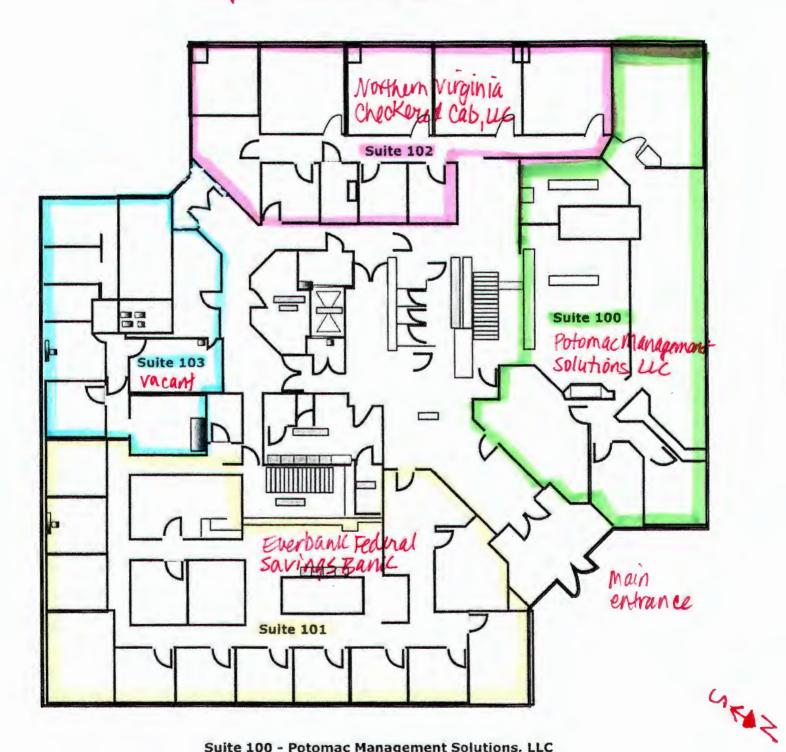

TENANT SPACES/TENANT NAME

SUITE 100 & 302 - POTOMAC MANAGEMENT SOLUTIONS, LLC

SUITE 101 - EVERBANK FEDERAL SAVINGS BANK

SUITE 102 - NORTHERN VIRGINIA CHECKERED CAB, LLC

SUITE 103 - VACANT

SUITE 200 - VACANT

Driving Directions

Harbor Center 1308 Devils Reach Road, Woodbridge, VA 22192 change to 13000 Harbor center Dr (March 6,2018)

Suite 100 - Potomac Management Solutions, LLC

Suite 101 - Everbank Federal Savings Bank

Suite 102 - Northern Virginia Checkered Cab, LLC

Suite 103 - Vacant