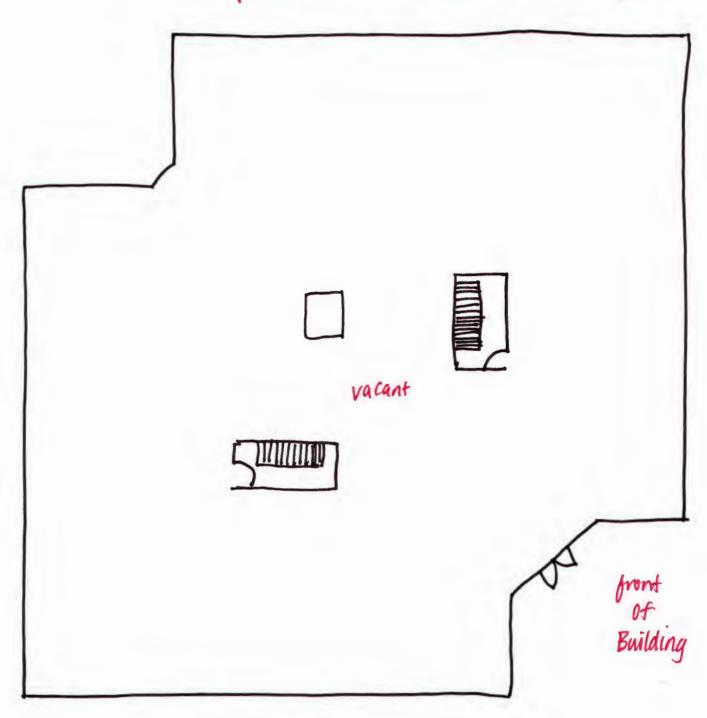

TENANT SPACES/TENANT NAME

SUITE 100 & 302 - POTOMAC MANAGEMENT SOLUTIONS, LLC

SUITE 101 - EVERBANK FEDERAL SAVINGS BANK

SUITE 102 - NORTHERN VIRGINIA CHECKERED CAB, LLC

SUITE 103 - VACANT

SUITE 200 - VACANT

# Harbor Center 1308 Devils Reach Road, Wood Dridge, VA 22192 Change to 13000 Harbor Center or (March 6,2018)

3rd floor