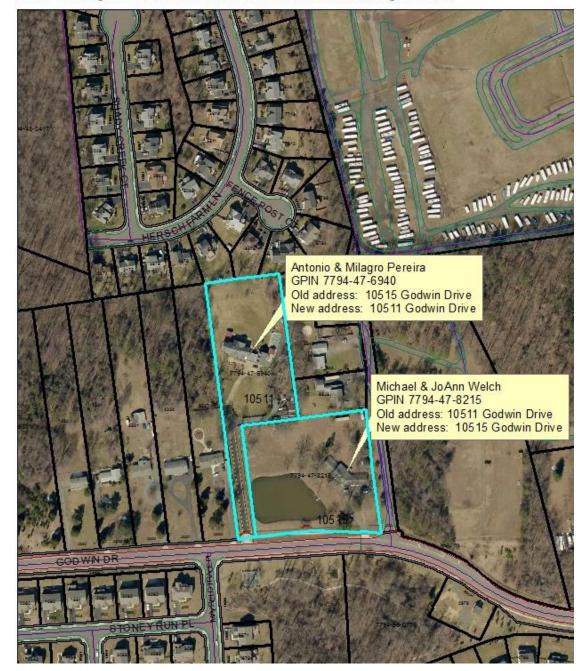

| GPIN                                   | Owner                                        | Mailing Address                           | Old Parcel/Premise Address          | New Parcel/Premise Address          | Zipcode | Effective Date | Problem Code |  |
|----------------------------------------|----------------------------------------------|-------------------------------------------|-------------------------------------|-------------------------------------|---------|----------------|--------------|--|
|                                        |                                              |                                           |                                     |                                     |         |                |              |  |
| Building Type: Single Family Dwellings |                                              |                                           |                                     |                                     |         |                |              |  |
| 7794-47-6940                           | Antonio M. Pereira and<br>Milagro D. Pereira | 10515 Godwin Drive, Manassas, VA<br>20112 | 10515 Godwin Drive,<br>Manassas, VA | 10511 Godwin Drive,<br>Manassas, VA | 20112   | 3/20/2015      | 300          |  |
| 7794-47-8215                           | Michael G. Welch and JoAnn S. Welch          | 10511 Godwin Drive, Manassas, VA<br>20112 | 10511 Godwin Drive<br>Manassas, VA  | 10515 Godwin Drive<br>Manassas, VA  | 20112   | 3/20/2015      | 300          |  |

Address change for Michael & JoAnn Welch and Antonio & Malagro Pereira