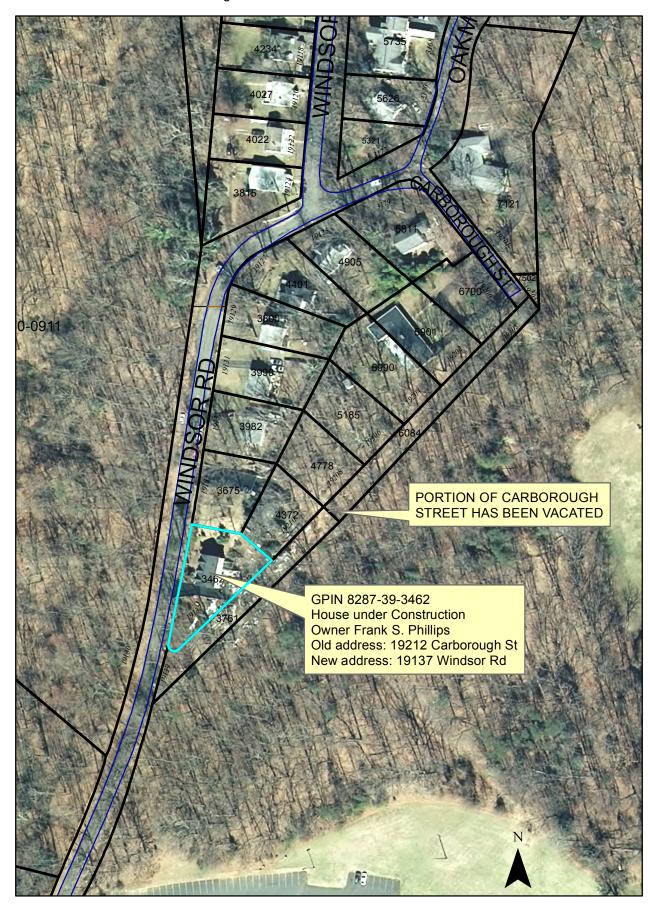

Wednesday, April 24, 2013

| Problem Cod                                                                                                                            |                                                                        |  |  |
|----------------------------------------------------------------------------------------------------------------------------------------|------------------------------------------------------------------------|--|--|
| Effective Date Problem Code<br>4/25/2013 202                                                                                           | house.                                                                 |  |  |
| ss Zipcode<br>RD 22172                                                                                                                 | . The<br>sor Rd                                                        |  |  |
| Old Parcel/Premise Address New Parcel/Premise Address Zipcode<br>19212 CARBOROUGH ST 19137 WINDSOR RD 22172                            | street has been vacated. The house<br>address of 19137 Windsor Rd.     |  |  |
| ss New Parcel/Premi<br>ST 19137 WINDSOR                                                                                                | 0 1913                                                                 |  |  |
| <i>ld Parcel/Premise Addre</i><br>19212 CARBOROUGH                                                                                     | reet hav                                                               |  |  |
| Old Parcel<br>19212 CA                                                                                                                 |                                                                        |  |  |
| Mailing Address<br>SIDENTIAL<br>VINDSOR ROAD<br>LLE VA 22172                                                                           | · carbo                                                                |  |  |
| GPIN Owner Mailing Addre   Building Tpye: SINGLE FAMILY RESIDENTIAL   8287-39-3462 FRANK S. PHILLIPS   19135 WINDSOR ROAD   RIANGLE VA | The southurn portion of carboraugh<br>under construction will have the |  |  |
| <i>Owner</i><br>INGLE FAMI<br>S. PHILLIPS                                                                                              | od nunt                                                                |  |  |
| GPIN Owner<br>Building Tpye: SINGLE FI<br>8287-39-3462 FRANK S. PHILLIPS                                                               | e sou                                                                  |  |  |

Wednesday, April 24, 2013

Page 1 of 1

GPIN 8287-39-3462 address change