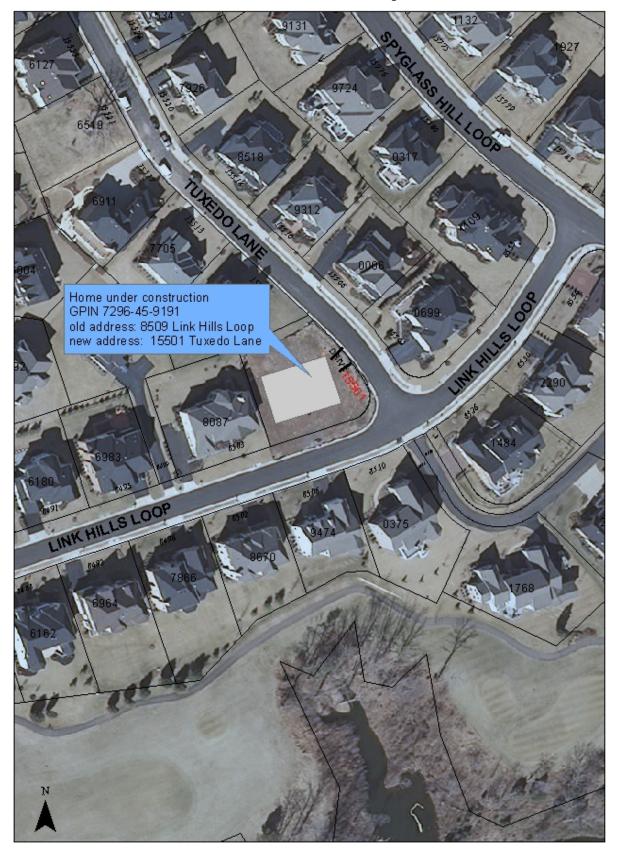

Old Parcel/Premise Address New Parcel/Premise Address Zipcode Effective Date Problem Code GPIN Malling Address Owner Building Tpye: SINGLE FAMILY RESIDENTIAL 7298-45-9191 CARLIS JR AND LINH H. 9891 DUCHART SOUND LANE POWELL BRISTOW VA 20138 LN 20155 100 8509 LINK HILLS LP 15501 TUXEDD 5/9/2012 BRISTOW VA 20136 Home under construction, driveway is on Tuxedo Lane Lake Manassas, Ph.3, Sec. 3, Lot 74 corner lot