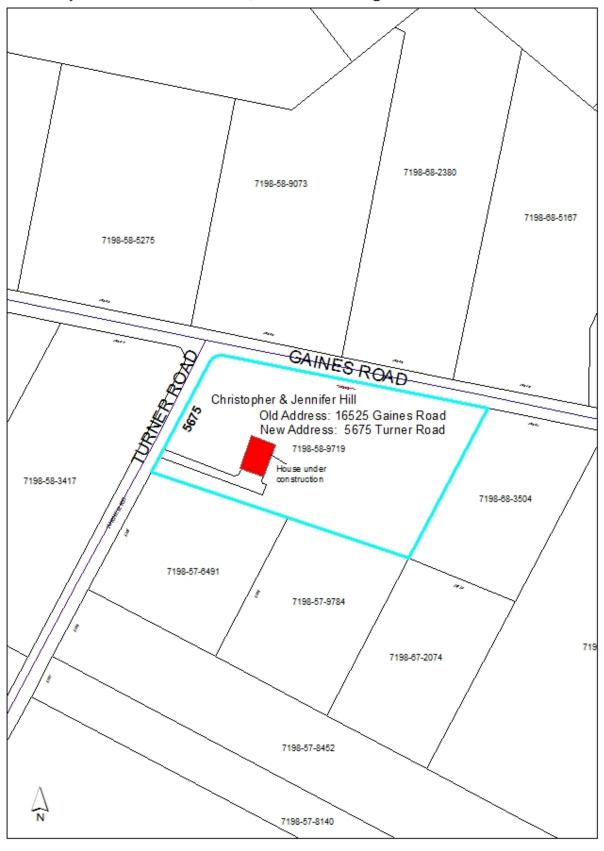

GPIN Owner Mailing Address Old Parcel/Premise Address New Parcel/Premise Address Zipcode Effective Date Problem Code

Building Tpye: SINGLE FAMILY RESIDENTIAL

7198-58-9719 CHRISTOPHER & 6052 SMOOTH STONE

CHRISTOPHER & 6052 SMOOTH STONE PLACE
JENNIFER HILL HAYMARKET VA 20169

16525 GAINES RD 5675 TURNER

RD 20137

7/18/2014

100

Home under construction, completion approximalety mid-August

Page 1 of 1