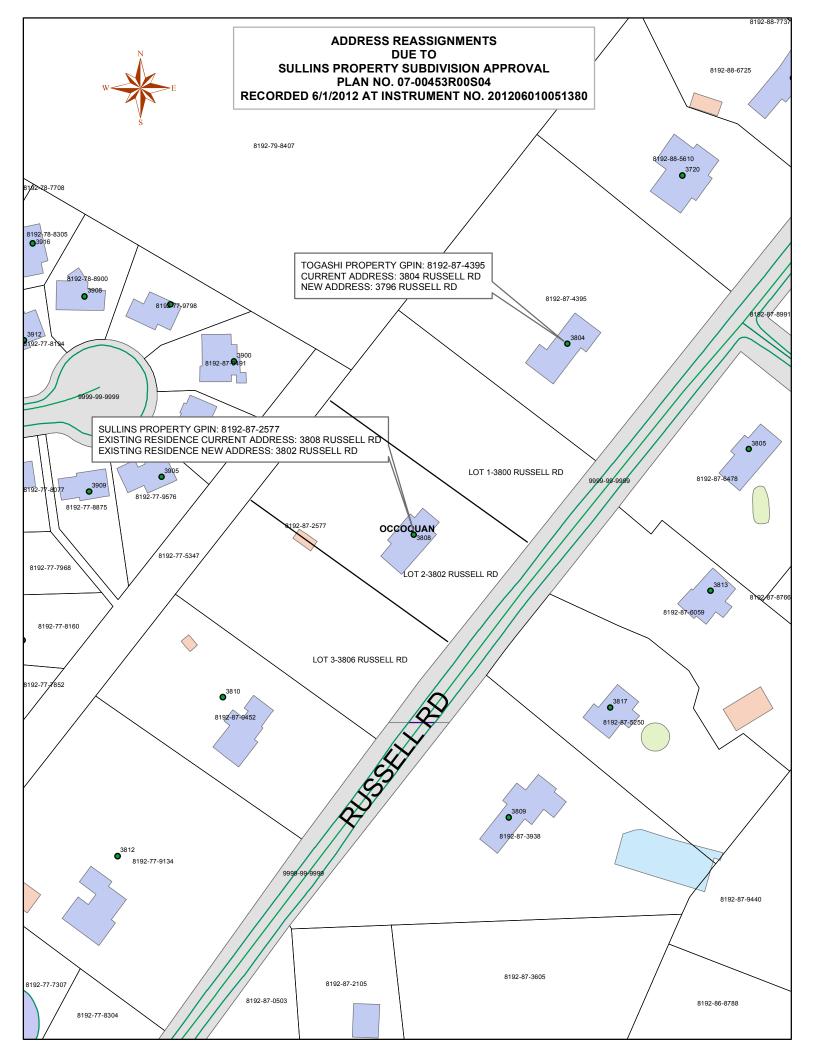

## Address Reassignment

| GPIN         | Owner               | Mailing Address                                | Old Parcel/Premise Address | New Parcel/Premise Address | Zipcode | Effective Date | Problem Code |  |
|--------------|---------------------|------------------------------------------------|----------------------------|----------------------------|---------|----------------|--------------|--|
| Building T   | ype: SINGLE FAMIL   | LY RESIDENTIAL                                 |                            |                            |         |                |              |  |
| 8192-87-2577 | MASHASHI TOGASHI    | 2445 LINTONSVILLE RD<br>SILVER SPRING MD 20910 | 3804 RUSSELL RD            | 3796 RUSSELL RD            | 22192   | 7/30/2012      | 400          |  |
| 8192-87-2577 | THE GAUGLIANONE FAN | MILY 3739 RUSSELL RD<br>.C WOODBRIDGE VA 22192 | 3808 RUSSELL RD            | 3802 RUSSELL RD            | 22192   | 7/30/2012      | 400          |  |