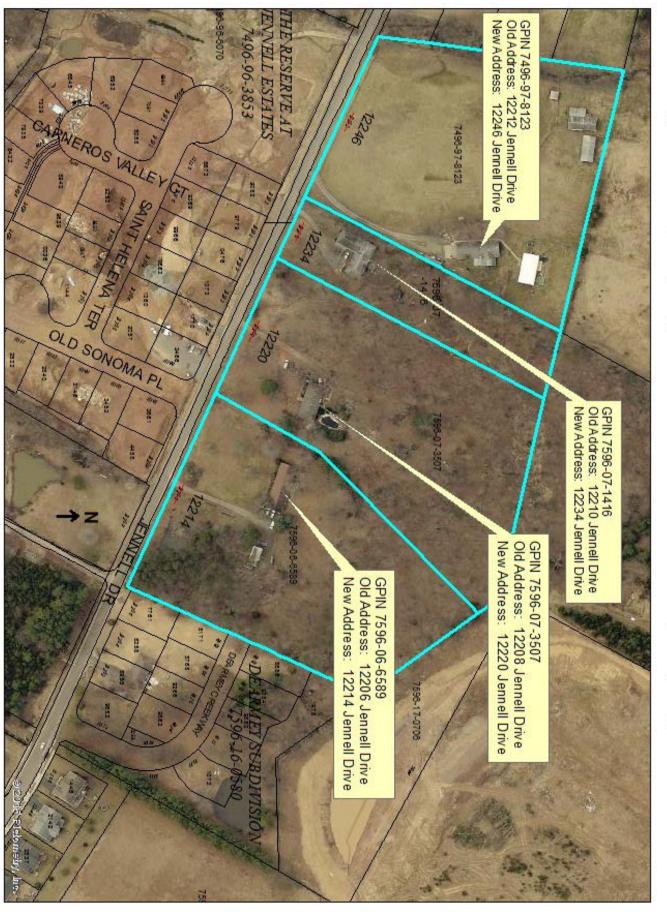

## Address Change for ENotification 8/1/2017 Through 8/3/2017

| Case Number                                      | GPIN /<br>Current Property Use            | Contact - OWNER                                      | Contact Address                                      |
|--------------------------------------------------|-------------------------------------------|------------------------------------------------------|------------------------------------------------------|
| ADR2018-00208                                    | 7596-06-6589<br>Single Family Residential | JEFFREY LEWIS                                        | 8104 RIDINGS CT<br>MC LEAN VA 22102-2713             |
|                                                  | 7496-97-8123                              | 3118 PATRICK HENRY LLC & 4011<br>WOODLAND LLC        | 8104 RIDINGS CT<br>MC LEAN VA 22102                  |
|                                                  | 7596-07-1416<br>SFR                       | DOVEVILLE LLC                                        | 8104 RIDINGS CT<br>MC LEAN VA 22102                  |
|                                                  | 7596-07-3507<br>SFR                       | JORGE RAMOS                                          | 11879 Falling Orlek Drive<br>MANASSAS VA ZONZ        |
| Reason for Change:<br>400 - Not enough addresses | 7596-06-6589                              | Old Address:<br>12206 JENNELL DR<br>BRISTOW VA 20136 | New Address:<br>12214 JENNELL DR<br>BRISTOW VA 20136 |
|                                                  | 1596-07-3501                              | 12208 JENNELL DR<br>BRISTOW VA. 20136                | 12220 JENNELL DR<br>BRISTOW VA 20136                 |
|                                                  | 7596-07-1416                              | 12210 JENNELL DR<br>BRISTOW VA 20136                 | 12234 JENNELL DR<br>BRISTOW VA 20136                 |
|                                                  | 7496-97-8123                              |                                                      | 12246 JENNELL DR<br>BRISTOW VA 20136                 |
| Effective: 08/10/2017                            |                                           |                                                      |                                                      |

## END OF REPORT

All 4 existing homes-12206, 12208, 12210, and 12212 are rental properties. The house at 12206 is vacant, as of 7/19/17. We do not know the tenants names. GIS had to reassign these because a new subdivision, Dearmey Subdivision (Jennel Estates) was recorded and the homes are under construction & there were not enough available addresses to assign to the new subdivision. 12206 Will be reused for lot 12 of Dearmy Subdivision,

Address Reassignments for 12206, 12208, 12210, and 12212 Jennell Drive. New addresses 12214, 12220, 12234, and 12246 Jennell Drive.