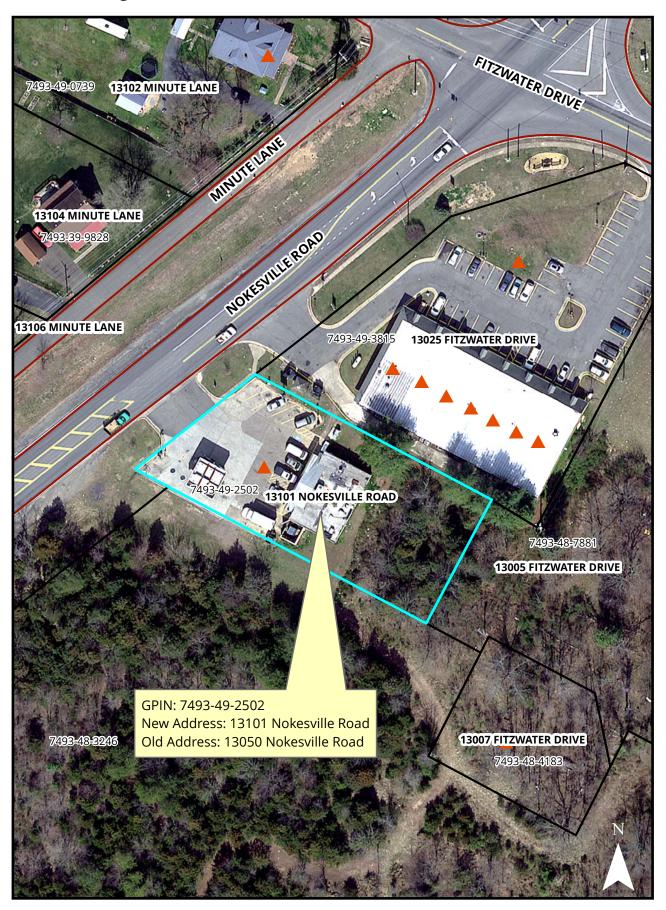

## Address Change for ENotification 7/10/2019 Through 7/11/2019

GIS

GPIN /

Contact Contact Address **Current Property Use** Case Number SEJ ASSET MANAGEMENT & INVESTMENT COMPANY ADR2020-00058 7493-49-2502 1 ARTS PLZ DALLAS TX 75201 Commercial Reason for Change: Old Address: 13050 NOKESVILLE RD NOKESVILLE VA 20181 New Address: 13101 NOKESVILLE RD NOKESVILLE VA 20181 301 - Addr-Even & Odd Numbers Incorrect Road Side Effective: 08/12/2019

## Address change from 13050 Nokesville Road to 13101 Nokesville Rd