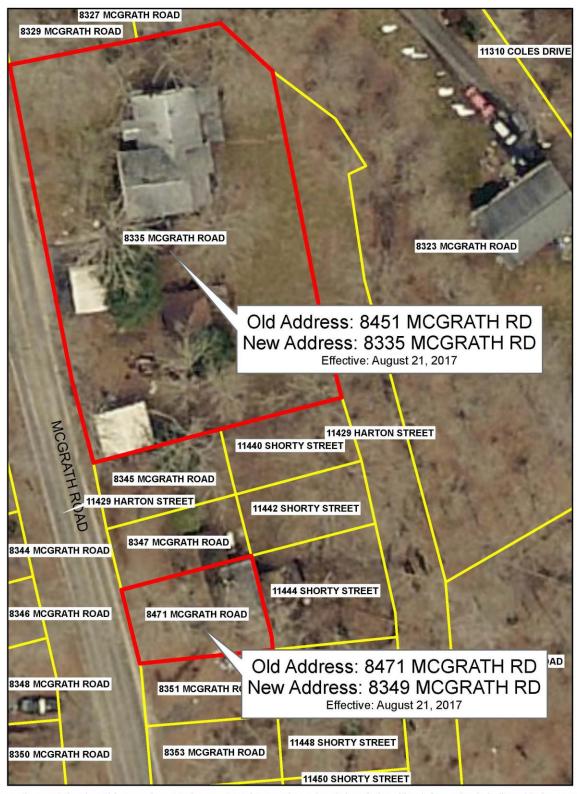

## Address Change for ENotification 8/14/2017 Through 8/14/2017

| Case Number                   | GPIN /<br>Current Property Use            | Contact                              | Contact Address                                                                |
|-------------------------------|-------------------------------------------|--------------------------------------|--------------------------------------------------------------------------------|
| ADR2018-00283                 | 7894-12-3009<br>Single Family Residential | BANK OF AMERICA N A                  | 7105 CORPORATE DR<br>C/O CARRINGTON MORTGAGE SERVICES<br>LLC<br>PLANO TX 75024 |
| Reason for Change:            |                                           | Old Address:                         | New Address:                                                                   |
| 300 - Address Out of Sequence |                                           | 8471 MCGRATH RD<br>MANASSAS VA 20112 | 8349 MCGRATH RD<br>MANASSAS VA 20112                                           |
| Effective: 08/21/2017         |                                           |                                      |                                                                                |
| ADR2018-00284                 | 7894-12-2526                              | RICHARD SHULTZ                       | 9753 BOTELER RD                                                                |
|                               |                                           | GRACE SHULTZ                         | 9753 BOTELER RD<br>MIDLAND VA 22728                                            |
| Reason for Change:            |                                           | Old Address:                         | New Address:                                                                   |
| 300 - Address Out of Sequence |                                           | 8451 MCGRATH RD<br>MANASSAS VA 20112 | 8335 MCGRATH RD<br>MANASSAS VA 20112                                           |
| Effective: 08/21/2017         |                                           |                                      |                                                                                |

Total Number of Address Change cases this Period: 2

END OF REPORT

## Address Reassignments

The information contained on this page is not to be construed or used as a legal description. Map information is believed to be accurate but accuracy is not guaranteed. Any errors or omissions should be reported to the Prince William County Geographic Information Systems Division of the Department of Information Technology. In no event will Prince William County be liable for any damages, including loss of data, lost profits, business interruption, loss of business information or other pecuniary loss that might arise from the use of this map or the information it contains.