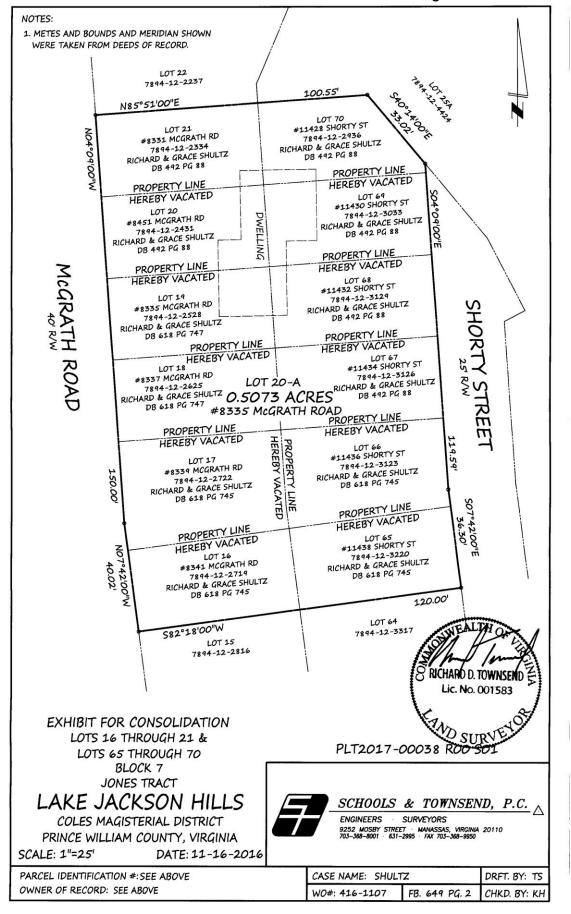

## Address Change for ENotification 8/14/2017 Through 8/14/2017

| Case Number                   | GPIN /<br>Current Property Use            | Contact                              | Contact Address                                                                |
|-------------------------------|-------------------------------------------|--------------------------------------|--------------------------------------------------------------------------------|
| ADR2018-00283                 | 7894-12-3009<br>Single Family Residential | BANK OF AMERICA N A                  | 7105 CORPORATE DR<br>C/O CARRINGTON MORTGAGE SERVICES<br>LLC<br>PLANO TX 75024 |
| Reason for Change:            |                                           | Old Address:                         | New Address:                                                                   |
| 300 - Address Out of Sequence |                                           | 8471 MCGRATH RD<br>MANASSAS VA 20112 | 8349 MCGRATH RD<br>MANASSAS VA 20112                                           |
| Effective: 08/21/2017         |                                           |                                      |                                                                                |
| ADR2018-00284                 | 7894-12-2526                              | RICHARD SHULTZ                       | 9753 BOTELER RD                                                                |
|                               |                                           | GRACE SHULTZ                         | 9753 BOTELER RD<br>MIDLAND VA 22728                                            |
| Reason for Change:            |                                           | Old Address:                         | New Address:                                                                   |
| 300 - Address Out of Sequence |                                           | 8451 MCGRATH RD<br>MANASSAS VA 20112 | 8335 MCGRATH RD<br>MANASSAS VA 20112                                           |
| Effective: 08/21/2017         |                                           |                                      |                                                                                |

## Address Reassignments

The information contained on this page is not to be construed or used as a legal description. Map information is believed to be accurate but accuracy is not guaranteed. Any errors or omissions should be reported to the Prince William County Geographic Information Systems Division of the Department of Information Technology. In no event will Prince William County be liable for any damages, including loss of data, lost profits, business interruption, loss of business information or other pecuniary loss that might arise from the use of this map or the information it contains.