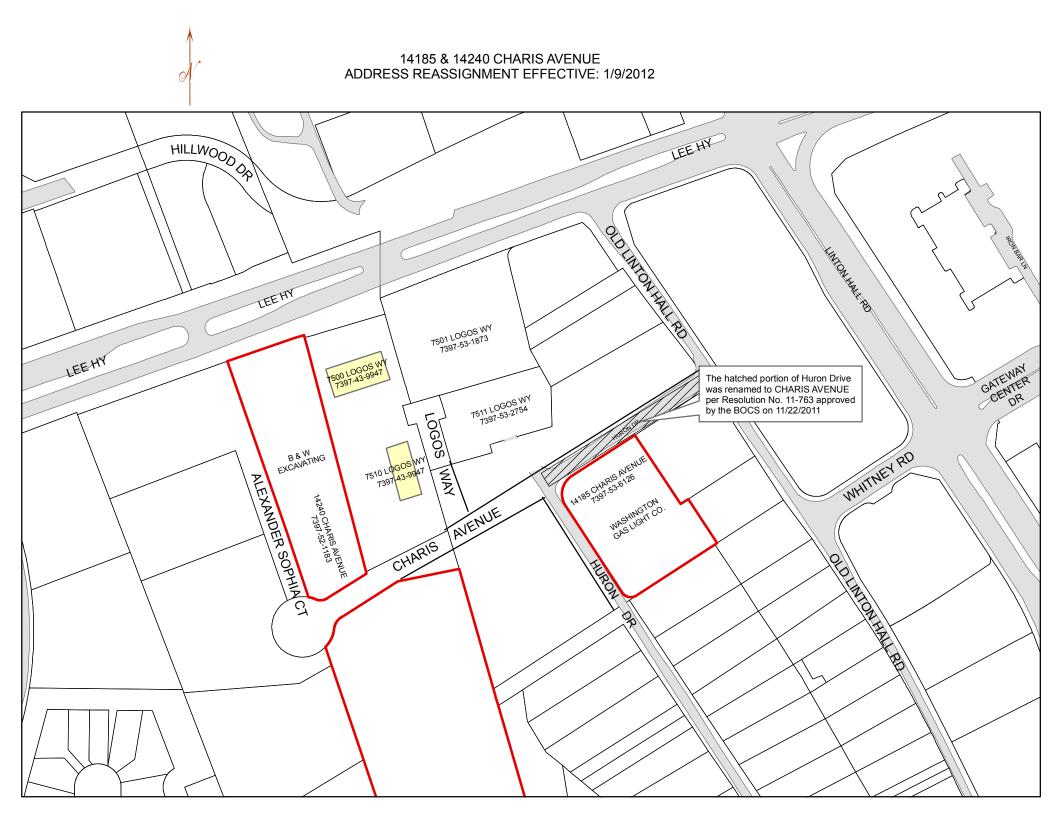

## Address Reassignment

| GPIN                         | Owner                                                                       | Mailing Address             | ddress         | Old Parcel/Premise Address | Old Parcel/Premise Address New Parcel/Premise Address Zipcode Effective Date Problem Code | ss Zipcode | Effective Date | Problem Code |
|------------------------------|-----------------------------------------------------------------------------|-----------------------------|----------------|----------------------------|-------------------------------------------------------------------------------------------|------------|----------------|--------------|
| Building Tp.<br>7397-53-6126 | Building Tpye: COMMERCIAL 7397-53-6126 WASHINGTON GAS LIGHT COMPANY         | 6801 INDUSTRIAL<br>MANASSAS | RD<br>VA 20109 | 7581 HURON                 | DR 14185 CHARIS                                                                           | AV 20155   | 1/9/2012       | 201          |
| Building Tp.<br>7397-52-1183 | Building Tpye: VACANT 7397-52-1183 B & W EXCAVATING & LAND CLEARING COMPANY | P O BOX 763<br>HAYMARKET    | VA 20169       | 14219 LEE                  | HY 14240 CHARIS                                                                           | AV 20155   | 1/9/2012       | 201          |