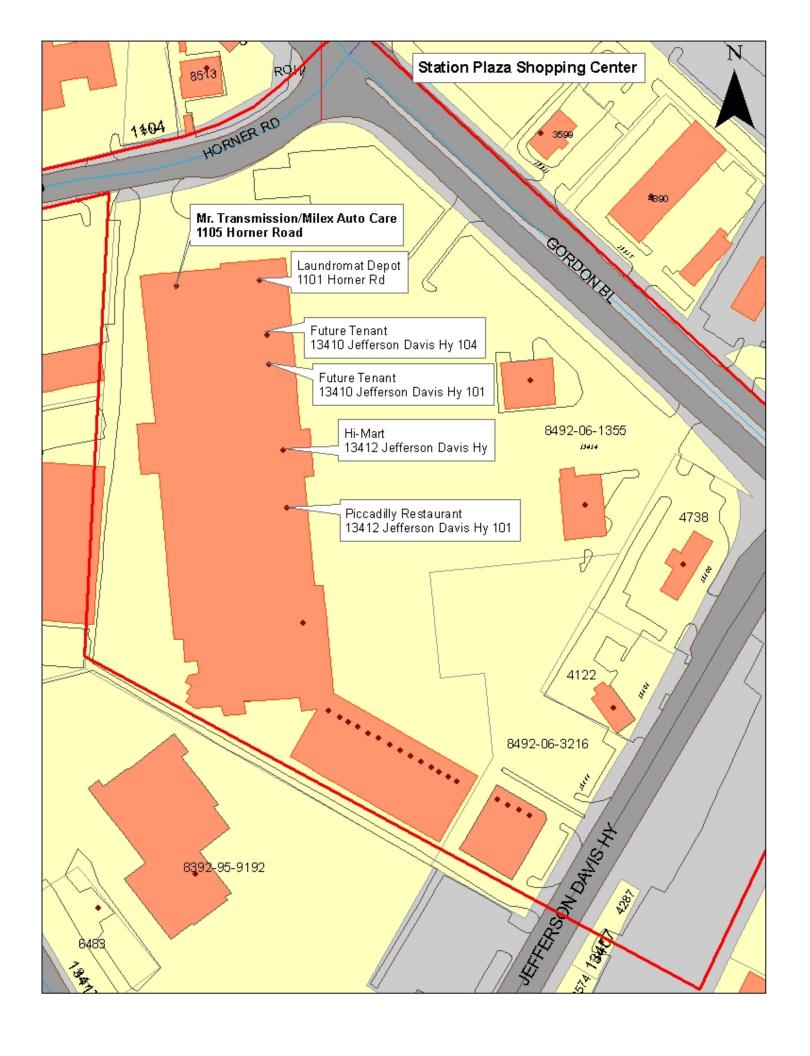

| GPIN                    | Owner              | Mailing Address                                        | Old Parcel/Premise Address | New Parcel/Premise Address Zipcode                                     | Effective Date Problem Code |
|-------------------------|--------------------|--------------------------------------------------------|----------------------------|------------------------------------------------------------------------|-----------------------------|
| Building T <sub>i</sub> | pye: COMMERCIAL    | -                                                      |                            |                                                                        |                             |
| 8492-06-1355            | SP INVESTMENTS LLC | 13412 JEFFERSON DAVIS HY UNIT 2<br>WOODBRIDGE VA 22191 | 13412 JEFFERSON DAVIS      | 1105 HORNER RD 22191<br>Mr. Transmission/<br>Milex Auto Care           | 5/11/2009 304               |
| 8492-06-1355            | SP INVESTMENTS LLC | 13412 JEFFERSON DAVIS HY UNIT 2<br>WOODBRIDGE VA 22191 | 13412 JEFFERSON DAVIS      | 13412 JEFFERSON DAVIS HY 22191<br>Soite 101<br>(Piccadilly Restaurant) | 5/11/2009 304               |
| 8492-06-1355            | SP INVESTMENTS LLC | 13412 JEFFERSON DAVIS HY UNIT 2<br>WOODBRIDGE VA 22191 | 13412 JEFFERSON DAVIS      | 1101 HORNER RD 22191<br>(Laundromat Depot)                             | 5/11/2009 304               |