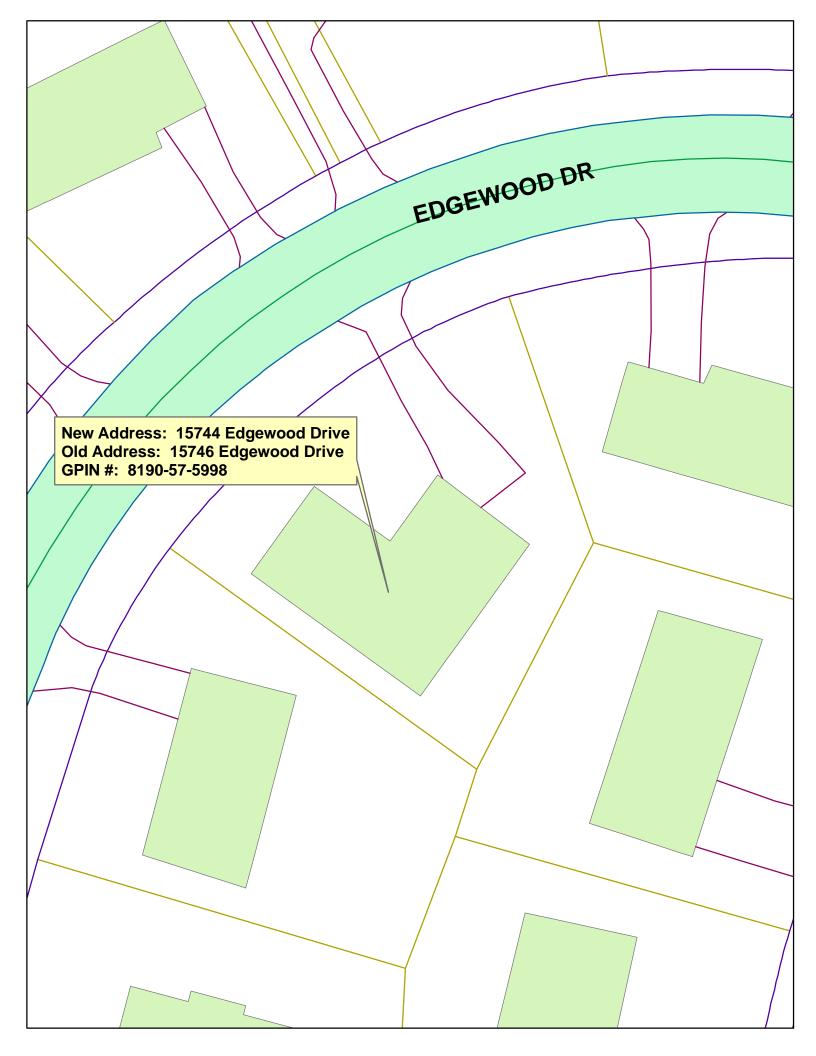

October 30, 2009

Page 1 of 1

| <u>GPIN</u>  | Owner                                | Mailing Address                           | Old Parcel/Premise Address | <u>New Parcel/Premise Ad</u> | <u>tress Zipcode</u> | Effective Date | Problem Code |
|--------------|--------------------------------------|-------------------------------------------|----------------------------|------------------------------|----------------------|----------------|--------------|
| Hallmay T    | en Benglis sa                        |                                           |                            |                              |                      |                |              |
| 8190-57-5998 | ISRAEL GARRIDO AND<br>JENNIFER MALRY | 15746 EDGEWOOD DRIVE<br>DUMFRIES VA 22025 | 15746 EDGEWOOD             | DR 15744 EDGEWOOD            | DR 22025             | 11/4/2009      | 800          |