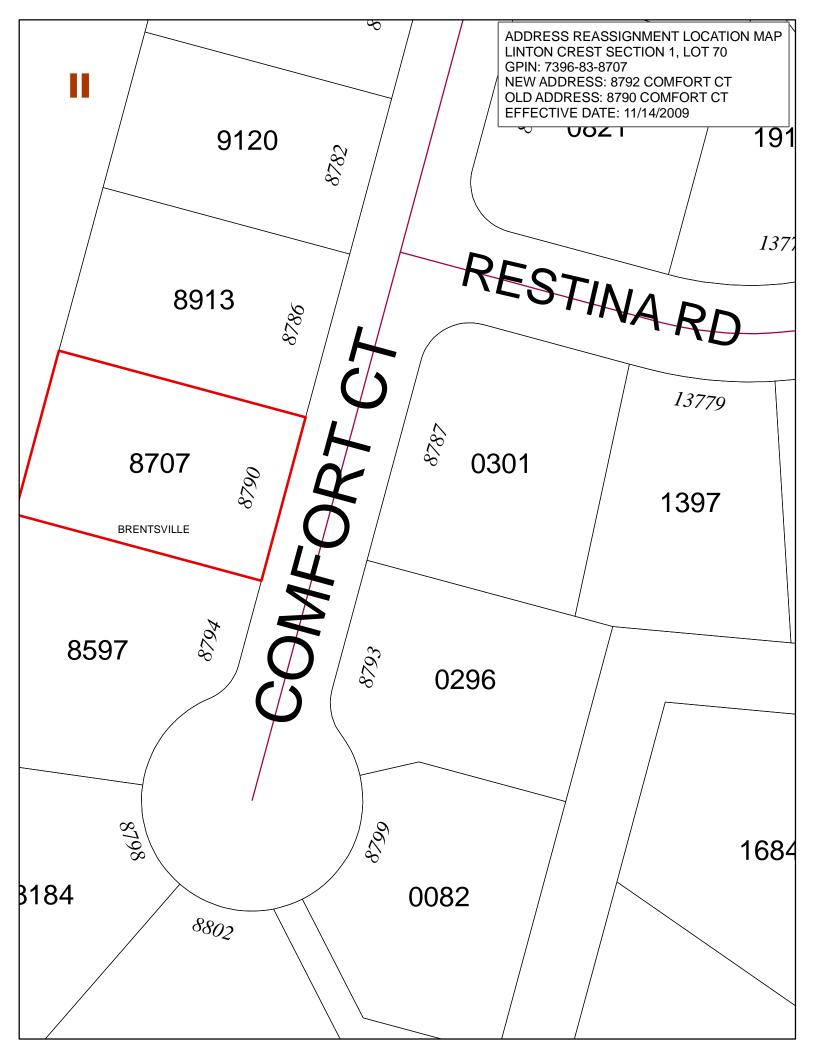

| GPIN                                     | Owner                | Mailing Address                  | Old Parcel/Premise Address | New Parcel/Premise Address | Zipcode | Effective Date | Problem Code |
|------------------------------------------|----------------------|----------------------------------|----------------------------|----------------------------|---------|----------------|--------------|
| Building Type: SINGLE FAMILY RESIDENTIAL |                      |                                  |                            |                            |         |                |              |
| 7396-83-8707                             | NV HOMES             | 14420 ALBEMARLE POINT PL STE 110 | 8790 COMFORT CT            | 8792 COMFORT CT            | 20136   | 11/14/2009     | 800          |
| 7330-03-0707                             | ATTN: TERESA JOHNSON | CHANTILLY VA 20151               | 0730 OOWII OICI OI         | 0732 OCIVII CICI OT        | 20100   | 11/14/2003     | 000          |
|                                          |                      |                                  |                            |                            |         |                |              |
|                                          |                      |                                  |                            |                            |         |                |              |
|                                          |                      |                                  |                            |                            |         |                |              |
|                                          |                      |                                  |                            |                            |         |                |              |
|                                          |                      |                                  |                            |                            |         |                |              |
|                                          |                      |                                  |                            |                            |         |                |              |
|                                          |                      |                                  |                            |                            |         |                |              |
|                                          |                      |                                  |                            |                            |         |                |              |
|                                          |                      |                                  |                            |                            |         |                |              |
|                                          |                      |                                  |                            |                            |         |                |              |
|                                          |                      |                                  |                            |                            |         |                |              |
|                                          |                      |                                  |                            |                            |         |                |              |
|                                          |                      |                                  |                            |                            |         |                |              |
|                                          |                      |                                  |                            |                            |         |                |              |
|                                          |                      |                                  |                            |                            |         |                |              |
|                                          |                      |                                  |                            |                            |         |                |              |
|                                          |                      |                                  |                            |                            |         |                |              |
|                                          |                      |                                  |                            |                            |         |                |              |
|                                          |                      |                                  |                            |                            |         |                |              |
|                                          |                      |                                  |                            |                            |         |                |              |
|                                          |                      |                                  |                            |                            |         |                |              |
|                                          |                      |                                  |                            |                            |         |                |              |
|                                          |                      |                                  |                            |                            |         |                |              |
| 0-4-1 20 2000                            | ĺ                    |                                  |                            |                            |         |                | D 1 . £ 1    |