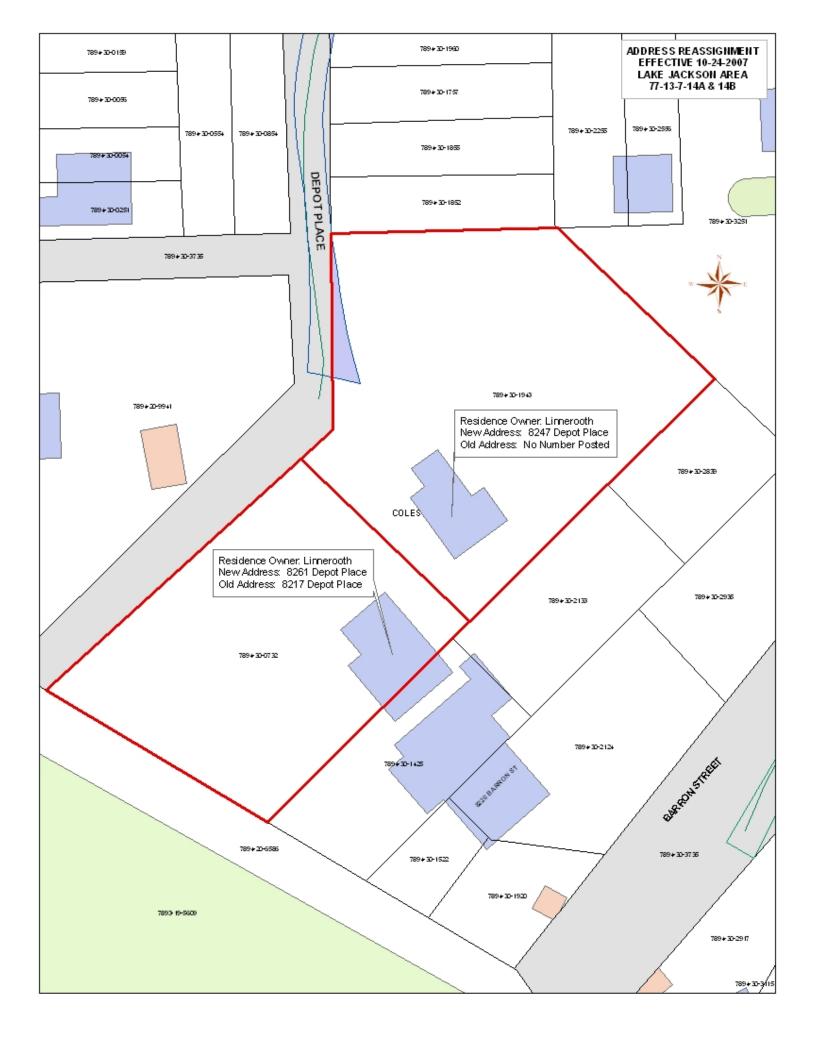

## Address Reassignment

| GPIN                                     | Owner                     | Mailing A                   | Mailing Address |       |      | cel/Premise Address | New Parcel/Premise Address |            |    | Zipcode | ode Effective Date Problem Code |     |  |
|------------------------------------------|---------------------------|-----------------------------|-----------------|-------|------|---------------------|----------------------------|------------|----|---------|---------------------------------|-----|--|
| Building Type: SINGLE FAMILY RESIDENTIAL |                           |                             |                 |       |      |                     |                            |            |    |         |                                 |     |  |
| 7894-30-0732                             | WARREN K<br>LINNEROOTH II | 8217 DEPOT PL<br>MANASSAS \ | VA              | 20112 | 8217 | DEPOT               | PL                         | 8261 DEPOT | PL | 20112   | 10/24/2007                      | 300 |  |
| 7894-30-1943                             | WARREN K<br>LINNEROOTH II | 8217 DEPOT PL<br>MANASSAS   | VA              | 20112 | 0    |                     |                            | 8247 DEPOT | PL | 20112   | 10/24/2007                      | 300 |  |