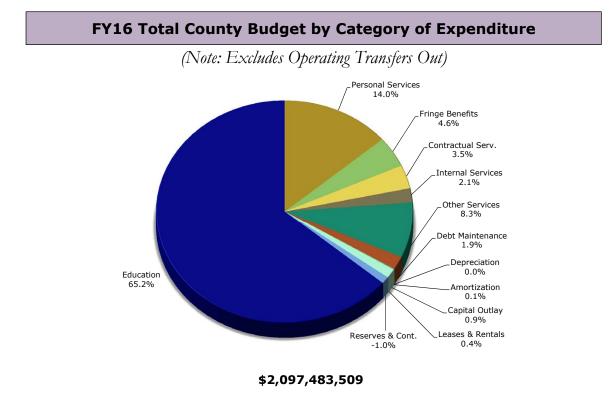

## **Revenue vs. Expenditure Comparison**

The pie charts show the expenditure and revenue budgets for all County-wide funds. The detail for these charts is displayed in the Combined Statement of Projected Revenues, Budgeted Expenditures and Projected Changes in Fund Balance located on the next page.

#### **Combined Statement Of Projected Revenues, Budgeted Expenditures and** Projected Changes In Fund Balance For The FY2016 Adopted Fiscal Plan

|                                                                                                                                                                                                                                                                                                                              |                                                                                                                       | Governmenta                                                                                                                                 | l Fund Types                                                                                                                          |                                                                                                                                                     | Proprietary 1                                                                                                                           | Fund Types                                                                                                                            | Fiduciary                                                                                                                                            | Tota                                                                                                                                          |
|------------------------------------------------------------------------------------------------------------------------------------------------------------------------------------------------------------------------------------------------------------------------------------------------------------------------------|-----------------------------------------------------------------------------------------------------------------------|---------------------------------------------------------------------------------------------------------------------------------------------|---------------------------------------------------------------------------------------------------------------------------------------|-----------------------------------------------------------------------------------------------------------------------------------------------------|-----------------------------------------------------------------------------------------------------------------------------------------|---------------------------------------------------------------------------------------------------------------------------------------|------------------------------------------------------------------------------------------------------------------------------------------------------|-----------------------------------------------------------------------------------------------------------------------------------------------|
|                                                                                                                                                                                                                                                                                                                              | General                                                                                                               | Capital                                                                                                                                     | Special                                                                                                                               | Component                                                                                                                                           | Enterprise                                                                                                                              | Internal                                                                                                                              | Fund                                                                                                                                                 | FY1                                                                                                                                           |
|                                                                                                                                                                                                                                                                                                                              | Fund                                                                                                                  | Projects Fund                                                                                                                               | Revenue Fund                                                                                                                          | Units                                                                                                                                               | Fund                                                                                                                                    | Service Fund                                                                                                                          | Туре                                                                                                                                                 | Adopte                                                                                                                                        |
| NT-4 A                                                                                                                                                                                                                                                                                                                       |                                                                                                                       |                                                                                                                                             |                                                                                                                                       |                                                                                                                                                     |                                                                                                                                         |                                                                                                                                       |                                                                                                                                                      |                                                                                                                                               |
| <u>Net Assets:</u>                                                                                                                                                                                                                                                                                                           | e0.                                                                                                                   | \$0                                                                                                                                         | e0.                                                                                                                                   | e0.                                                                                                                                                 | \$27.000.0F0                                                                                                                            | \$24.016.070                                                                                                                          | e0.                                                                                                                                                  | 671 007 0                                                                                                                                     |
| Invested in Capital Assets Net Debt                                                                                                                                                                                                                                                                                          | \$0<br>©0                                                                                                             |                                                                                                                                             | \$0<br>©0                                                                                                                             | \$0<br>\$0                                                                                                                                          | \$37,980,250                                                                                                                            | \$34,016,979                                                                                                                          | \$0<br>©0                                                                                                                                            | \$71,997,22                                                                                                                                   |
| Restricted                                                                                                                                                                                                                                                                                                                   | \$0<br>20                                                                                                             | <b>\$</b> 0                                                                                                                                 | <b>\$</b> 0                                                                                                                           | \$0<br>20                                                                                                                                           | \$0                                                                                                                                     | \$3,029,000                                                                                                                           | <b>\$</b> 0                                                                                                                                          | \$3,029,00                                                                                                                                    |
| Unrestricted                                                                                                                                                                                                                                                                                                                 | \$0                                                                                                                   | <b>\$</b> 0                                                                                                                                 | <b>\$</b> 0                                                                                                                           | \$0                                                                                                                                                 | (\$7,377,709)                                                                                                                           | \$84,402,671                                                                                                                          | <b>\$</b> 0                                                                                                                                          | \$77,024,96                                                                                                                                   |
| Projected Fund Balance:                                                                                                                                                                                                                                                                                                      |                                                                                                                       |                                                                                                                                             |                                                                                                                                       |                                                                                                                                                     |                                                                                                                                         |                                                                                                                                       |                                                                                                                                                      |                                                                                                                                               |
| Non-spendable                                                                                                                                                                                                                                                                                                                | \$222,225                                                                                                             | \$240,789                                                                                                                                   | \$0                                                                                                                                   | \$2,733,299                                                                                                                                         | \$0                                                                                                                                     | \$0                                                                                                                                   | \$0                                                                                                                                                  | \$3,196,31                                                                                                                                    |
| Restricted                                                                                                                                                                                                                                                                                                                   | \$3,553,591                                                                                                           | \$0                                                                                                                                         | \$97,066,133                                                                                                                          | \$49,269,416                                                                                                                                        | \$0                                                                                                                                     | \$0                                                                                                                                   | \$0                                                                                                                                                  | \$149,889,14                                                                                                                                  |
| Committed                                                                                                                                                                                                                                                                                                                    | \$55,834,028                                                                                                          | \$95,366,828                                                                                                                                | <b>\$</b> 0                                                                                                                           | \$6,092,075                                                                                                                                         | \$0                                                                                                                                     | \$0                                                                                                                                   | \$0                                                                                                                                                  | \$157,292,93                                                                                                                                  |
| Assigned                                                                                                                                                                                                                                                                                                                     | \$6,442,293                                                                                                           | \$52,603,079                                                                                                                                | \$0<br>20                                                                                                                             | \$30,368,292                                                                                                                                        | \$0<br>20                                                                                                                               | \$0<br>20                                                                                                                             | \$0<br>20                                                                                                                                            | \$89,413,66                                                                                                                                   |
| Unassigned                                                                                                                                                                                                                                                                                                                   | \$69,669,000                                                                                                          | \$0                                                                                                                                         | \$0                                                                                                                                   | \$15,624,011                                                                                                                                        | \$0                                                                                                                                     | \$0                                                                                                                                   | \$0                                                                                                                                                  | \$85,293,01                                                                                                                                   |
| Total Fund Balances                                                                                                                                                                                                                                                                                                          | \$135,721,137                                                                                                         | \$148,210,696                                                                                                                               | \$97,066,133                                                                                                                          | \$104,087,093                                                                                                                                       | \$30,602,541                                                                                                                            | \$121,448,650                                                                                                                         | \$0                                                                                                                                                  | \$637,136,25                                                                                                                                  |
| Projected Revenues:                                                                                                                                                                                                                                                                                                          |                                                                                                                       |                                                                                                                                             |                                                                                                                                       |                                                                                                                                                     |                                                                                                                                         |                                                                                                                                       |                                                                                                                                                      |                                                                                                                                               |
| General Property Taxes                                                                                                                                                                                                                                                                                                       | \$747,410,235                                                                                                         |                                                                                                                                             | \$38,045,171                                                                                                                          | \$0                                                                                                                                                 | \$0                                                                                                                                     | \$0                                                                                                                                   | \$0                                                                                                                                                  | \$785,455,40                                                                                                                                  |
| Other Local Taxes                                                                                                                                                                                                                                                                                                            | \$142,753,020                                                                                                         |                                                                                                                                             | \$0                                                                                                                                   | \$0                                                                                                                                                 | \$0                                                                                                                                     | \$0                                                                                                                                   | \$0                                                                                                                                                  | \$142,753,02                                                                                                                                  |
| Permits, Priv. Fees and Reg Lic                                                                                                                                                                                                                                                                                              | \$2,043,501                                                                                                           |                                                                                                                                             | \$17,210,563                                                                                                                          | \$0                                                                                                                                                 | \$8,000                                                                                                                                 | \$0                                                                                                                                   | \$0                                                                                                                                                  | \$19,262,06                                                                                                                                   |
| Fines & Forfeitures                                                                                                                                                                                                                                                                                                          | \$3,095,771                                                                                                           |                                                                                                                                             | \$0                                                                                                                                   | \$0                                                                                                                                                 | \$0                                                                                                                                     | \$0                                                                                                                                   | \$0                                                                                                                                                  | \$3,095,77                                                                                                                                    |
| Rev From Use of Money & Prop                                                                                                                                                                                                                                                                                                 | \$7,563,557                                                                                                           |                                                                                                                                             | \$161,167                                                                                                                             | \$1,178,000                                                                                                                                         | \$1,337,500                                                                                                                             | \$568,826                                                                                                                             | \$0                                                                                                                                                  | \$10,809,05                                                                                                                                   |
| Charges for Services                                                                                                                                                                                                                                                                                                         | \$13,271,482                                                                                                          |                                                                                                                                             | \$15,942,081                                                                                                                          | \$28,711,818                                                                                                                                        | \$31,940,398                                                                                                                            | \$177,391,296                                                                                                                         | \$424,802                                                                                                                                            | \$267,681,87                                                                                                                                  |
| Miscellaneous                                                                                                                                                                                                                                                                                                                | \$3,578,656                                                                                                           |                                                                                                                                             | \$335,027                                                                                                                             | \$8,604,091                                                                                                                                         | \$274,236                                                                                                                               | \$4,700,000                                                                                                                           | \$0                                                                                                                                                  | \$17,492,01                                                                                                                                   |
| Rev From Other Localities                                                                                                                                                                                                                                                                                                    | \$7,263,991                                                                                                           |                                                                                                                                             | \$0                                                                                                                                   | \$3,797,994                                                                                                                                         | \$0                                                                                                                                     | \$0                                                                                                                                   | \$52,339,016                                                                                                                                         | \$63,401,00                                                                                                                                   |
| Rev From the Commonwealth of Va                                                                                                                                                                                                                                                                                              | \$47,097,074                                                                                                          |                                                                                                                                             | \$0                                                                                                                                   | \$471,201,297                                                                                                                                       | \$40,000                                                                                                                                | \$0                                                                                                                                   | \$289,929                                                                                                                                            | \$518,628,30                                                                                                                                  |
| Rev from the Federal Gov                                                                                                                                                                                                                                                                                                     | \$14,832,827                                                                                                          |                                                                                                                                             | \$28,682,542                                                                                                                          | \$61,891,223                                                                                                                                        | \$0                                                                                                                                     | \$0                                                                                                                                   | \$0                                                                                                                                                  | \$105,406,59                                                                                                                                  |
| Total Revenues                                                                                                                                                                                                                                                                                                               | \$988,910,114                                                                                                         | \$0                                                                                                                                         | \$100,376,551                                                                                                                         | \$575,384,423                                                                                                                                       | \$33,600,134                                                                                                                            | \$182,660,122                                                                                                                         | \$53,053,747                                                                                                                                         | \$1,933,985,09                                                                                                                                |
|                                                                                                                                                                                                                                                                                                                              |                                                                                                                       |                                                                                                                                             |                                                                                                                                       |                                                                                                                                                     |                                                                                                                                         |                                                                                                                                       |                                                                                                                                                      |                                                                                                                                               |
| Budgeted Expenditures:                                                                                                                                                                                                                                                                                                       | 0000 100 055                                                                                                          |                                                                                                                                             | ALE 540 404                                                                                                                           |                                                                                                                                                     | 010 110 <b>555</b>                                                                                                                      |                                                                                                                                       |                                                                                                                                                      | 000150101                                                                                                                                     |
| Personal Services                                                                                                                                                                                                                                                                                                            | \$232,493,955                                                                                                         |                                                                                                                                             | \$17,538,303                                                                                                                          | \$23,160,443                                                                                                                                        | \$10,412,777                                                                                                                            | \$10,896,434                                                                                                                          | \$0                                                                                                                                                  | \$294,501,91                                                                                                                                  |
| Fringe Benefits                                                                                                                                                                                                                                                                                                              | \$75,253,750                                                                                                          |                                                                                                                                             | \$6,535,816                                                                                                                           | \$7,631,287                                                                                                                                         | \$2,523,480                                                                                                                             | \$3,499,656                                                                                                                           | \$0                                                                                                                                                  | \$95,443,98                                                                                                                                   |
| Contractual Services                                                                                                                                                                                                                                                                                                         | \$29,229,581                                                                                                          | \$4,344,170                                                                                                                                 | \$8,495,293                                                                                                                           | \$3,845,376                                                                                                                                         | \$8,196,665                                                                                                                             | \$18,870,168                                                                                                                          | \$0                                                                                                                                                  | \$72,981,25                                                                                                                                   |
| Internal Services                                                                                                                                                                                                                                                                                                            | \$37,037,847                                                                                                          |                                                                                                                                             | \$4,525,594                                                                                                                           | \$1,279,354                                                                                                                                         | \$1,013,333                                                                                                                             | \$167,313                                                                                                                             | \$0                                                                                                                                                  | \$44,023,44                                                                                                                                   |
| Other Services                                                                                                                                                                                                                                                                                                               | \$50,217,453                                                                                                          | \$4,328,088                                                                                                                                 | \$44,498,523                                                                                                                          | \$4,807,073                                                                                                                                         | \$4,736,941                                                                                                                             | \$65,107,959                                                                                                                          | \$0                                                                                                                                                  | \$173,696,03                                                                                                                                  |
| Debt Maintenance                                                                                                                                                                                                                                                                                                             | \$39,272,226                                                                                                          | \$25,000                                                                                                                                    | \$330,013                                                                                                                             | <b>\$</b> 0                                                                                                                                         | \$955,917                                                                                                                               | \$0                                                                                                                                   | \$0                                                                                                                                                  | \$40,583,15                                                                                                                                   |
| Depreciation                                                                                                                                                                                                                                                                                                                 |                                                                                                                       |                                                                                                                                             | <b>\$</b> 0                                                                                                                           | <b>\$</b> 0                                                                                                                                         | \$1,007,569                                                                                                                             | \$0                                                                                                                                   | \$0                                                                                                                                                  | \$1,007,56                                                                                                                                    |
| Amortization                                                                                                                                                                                                                                                                                                                 |                                                                                                                       |                                                                                                                                             | \$0                                                                                                                                   | \$0                                                                                                                                                 | \$1,755,699                                                                                                                             | \$0                                                                                                                                   | \$0                                                                                                                                                  | \$1,755,69                                                                                                                                    |
| Capital Outlay                                                                                                                                                                                                                                                                                                               | \$5,327,023                                                                                                           |                                                                                                                                             | \$5,821,521                                                                                                                           | £0.000                                                                                                                                              | \$3,341,499                                                                                                                             | \$5,397,607                                                                                                                           | \$0                                                                                                                                                  | \$19,477,21                                                                                                                                   |
|                                                                                                                                                                                                                                                                                                                              |                                                                                                                       | (\$418,431)                                                                                                                                 |                                                                                                                                       | \$8,000                                                                                                                                             |                                                                                                                                         |                                                                                                                                       |                                                                                                                                                      |                                                                                                                                               |
| Leases & Rentals                                                                                                                                                                                                                                                                                                             | \$8,030,543                                                                                                           | (\$418,431)                                                                                                                                 | \$303,246                                                                                                                             | \$8,000<br>\$342,517                                                                                                                                | \$110,898                                                                                                                               | \$128,894                                                                                                                             | <b>\$</b> 0                                                                                                                                          | \$8,916,09                                                                                                                                    |
| Reserves & Contingencies                                                                                                                                                                                                                                                                                                     |                                                                                                                       |                                                                                                                                             | \$303,246<br>\$962,377                                                                                                                | \$342,517<br>(\$743,302)                                                                                                                            | \$110,898<br>\$0                                                                                                                        | \$128,894<br>(\$867,915)                                                                                                              | \$0                                                                                                                                                  | (\$21,780,603                                                                                                                                 |
| Reserves & Contingencies<br>Education                                                                                                                                                                                                                                                                                        | \$8,030,543<br>(\$21,131,763)                                                                                         | \$153,304,000                                                                                                                               | \$303,246<br>\$962,377<br>\$0                                                                                                         | \$342,517<br>(\$743,302)<br>\$1,064,866,228                                                                                                         | \$110,898<br>\$0<br>\$630,000                                                                                                           | \$128,894<br>(\$867,915)<br>\$94,923,765                                                                                              | \$0<br>\$53,153,747                                                                                                                                  | \$8,916,09<br>(\$21,780,603<br>\$1,366,877,74                                                                                                 |
| Reserves & Contingencies                                                                                                                                                                                                                                                                                                     | \$8,030,543                                                                                                           |                                                                                                                                             | \$303,246<br>\$962,377                                                                                                                | \$342,517<br>(\$743,302)                                                                                                                            | \$110,898<br>\$0                                                                                                                        | \$128,894<br>(\$867,915)                                                                                                              | \$0                                                                                                                                                  | (\$21,780,603                                                                                                                                 |
| Reserves & Contingencies<br>Education<br>Total Expenditures<br>Excess (Deficiency) Of Revenues                                                                                                                                                                                                                               | \$8,030,543<br>(\$21,131,763)<br>\$455,730,614                                                                        | \$153,304,000<br>\$161,582,827                                                                                                              | \$303,246<br>\$962,377<br>\$0<br><b>\$89,010,686</b>                                                                                  | \$342,517<br>(\$743,302)<br>\$1,064,866,228<br><b>\$1,105,196,976</b>                                                                               | \$110,898<br>\$0<br>\$630,000<br><b>\$34,684,778</b>                                                                                    | \$128,894<br>(\$867,915)<br>\$94,923,765<br><b>\$198,123,881</b>                                                                      | \$0<br>\$53,153,747<br><b>\$53,153,747</b>                                                                                                           | (\$21,780,603<br>\$1,366,877,74<br><b>\$2,097,483,50</b>                                                                                      |
| Reserves & Contingencies<br>Education<br>Total Expenditures                                                                                                                                                                                                                                                                  | \$8,030,543<br>(\$21,131,763)                                                                                         | \$153,304,000                                                                                                                               | \$303,246<br>\$962,377<br>\$0                                                                                                         | \$342,517<br>(\$743,302)<br>\$1,064,866,228                                                                                                         | \$110,898<br>\$0<br>\$630,000                                                                                                           | \$128,894<br>(\$867,915)<br>\$94,923,765                                                                                              | \$0<br>\$53,153,747                                                                                                                                  | (\$21,780,603<br>\$1,366,877,74<br><b>\$2,097,483,50</b>                                                                                      |
| Reserves & Contingencies<br>Education<br>Total Expenditures<br>Excess (Deficiency) Of Revenues                                                                                                                                                                                                                               | \$8,030,543<br>(\$21,131,763)<br>\$455,730,614                                                                        | \$153,304,000<br>\$161,582,827                                                                                                              | \$303,246<br>\$962,377<br>\$0<br><b>\$89,010,686</b>                                                                                  | \$342,517<br>(\$743,302)<br>\$1,064,866,228<br><b>\$1,105,196,976</b>                                                                               | \$110,898<br>\$0<br>\$630,000<br><b>\$34,684,778</b>                                                                                    | \$128,894<br>(\$867,915)<br>\$94,923,765<br><b>\$198,123,881</b>                                                                      | \$0<br>\$53,153,747<br><b>\$53,153,747</b>                                                                                                           | (\$21,780,603<br>\$1,366,877,74<br><b>\$2,097,483,50</b>                                                                                      |
| Reserves & Contingencies<br>Education<br>Total Expenditures<br>Excess (Deficiency) Of Revenues<br>Over Expenditures                                                                                                                                                                                                          | \$8,030,543<br>(\$21,131,763)<br>\$455,730,614                                                                        | \$153,304,000<br>\$161,582,827                                                                                                              | \$303,246<br>\$962,377<br>\$0<br><b>\$89,010,686</b>                                                                                  | \$342,517<br>(\$743,302)<br>\$1,064,866,228<br><b>\$1,105,196,976</b>                                                                               | \$110,898<br>\$0<br>\$630,000<br><b>\$34,684,778</b>                                                                                    | \$128,894<br>(\$867,915)<br>\$94,923,765<br><b>\$198,123,881</b>                                                                      | \$0<br>\$53,153,747<br><b>\$53,153,747</b>                                                                                                           | (\$21,780,603<br>\$1,366,877,74                                                                                                               |
| Reserves & Contingencies<br>Education<br>Total Expenditures<br>Excess (Deficiency) Of Revenues<br>Over Expenditures<br>Other Financing Sources (Uses):                                                                                                                                                                       | \$8,030,543<br>(\$21,131,763)<br>\$455,730,614<br>\$533,179,500                                                       | \$153,304,000<br>\$161,582,827<br>(\$161,582,827)                                                                                           | \$303,246<br>\$962,377<br>\$0<br><b>\$89,010,686</b><br>\$11,365,864                                                                  | \$342,517<br>(\$743,302)<br>\$1,064,866,228<br><b>\$1,105,196,976</b><br>(\$529,812,553)                                                            | \$110,898<br>\$0<br>\$630,000<br><b>\$34,684,778</b><br>(\$1,084,644)                                                                   | \$128,894<br>(\$867,915)<br>\$94,923,765<br><b>\$198,123,881</b><br>(\$15,463,759)                                                    | \$0<br>\$53,153,747<br><b>\$53,153,747</b><br>(\$100,000)                                                                                            | (\$21,780,60:<br>\$1,366,877,74<br><b>\$2,097,483,50</b><br>(\$163,498,418<br>\$637,400,12                                                    |
| Reserves & Contingencies<br>Education<br>Total Expenditures<br>Excess (Deficiency) Of Revenues<br>Over Expenditures<br>Other Financing Sources (Uses):<br>Operating Transfers In                                                                                                                                             | \$8,030,543<br>(\$21,131,763)<br>\$455,730,614<br>\$533,179,500<br>\$34,816,382                                       | \$153,304,000<br>\$161,582,827<br>(\$161,582,827)<br>\$46,926,981                                                                           | \$303,246<br>\$962,377<br>\$0<br><b>\$89,010,686</b><br><b>\$11,365,864</b><br>\$5,101,518                                            | \$342,517<br>(\$743,302)<br>\$1,064,866,228<br><b>\$1,105,196,976</b><br>(\$529,812,553)<br>\$538,628,273                                           | \$110,898<br>\$0<br>\$630,000<br><b>\$34,684,778</b><br>(\$1,084,644)<br>\$3,105,223                                                    | \$128,894<br>(\$867,915)<br>\$94,923,765<br><b>\$198,123,881</b><br>(\$15,463,759)<br>\$8,821,743                                     | \$0<br>\$53,153,747<br><b>\$53,153,747</b><br>(\$100,000)<br>\$0                                                                                     | (\$21,780,603<br>\$1,366,877,74<br><b>\$2,097,483,509</b><br>(\$163,498,418                                                                   |
| Reserves & Contingencies<br>Education<br>Total Expenditures<br>Excess (Deficiency) Of Revenues<br>Over Expenditures<br>Other Financing Sources (Uses):<br>Operating Transfers In<br>Operating Transfers Out                                                                                                                  | \$8,030,543<br>(\$21,131,763)<br>\$455,730,614<br>\$533,179,500<br>\$34,816,382                                       | \$153,304,000<br>\$161,582,827<br>(\$161,582,827)<br>\$46,926,981<br>(\$14,826,143)                                                         | \$303,246<br>\$962,377<br>\$0<br><b>\$89,010,686</b><br><b>\$11,365,864</b><br>\$5,101,518                                            | \$342,517<br>(\$743,302)<br>\$1,064,866,228<br><b>\$1,105,196,976</b><br>(\$529,812,553)<br>\$538,628,273                                           | \$110,898<br>\$0<br>\$630,000<br><b>\$34,684,778</b><br>(\$1,084,644)<br>\$3,105,223<br>(\$1,899,246)                                   | \$128,894<br>(\$867,915)<br>\$94,923,765<br><b>\$198,123,881</b><br>(\$15,463,759)<br>\$8,821,743                                     | \$0<br>\$53,153,747<br><b>\$53,153,747</b><br>(\$100,000)<br>\$0<br>\$0<br>\$0                                                                       | (\$21,780,60:<br>\$1,366,877,74<br>\$2,097,483,50<br>(\$163,498,418<br>\$637,400,12<br>(\$637,400,12<br>(\$637,400,12<br>(\$637,400,12)       |
| Reserves & Contingencies<br>Education<br>Total Expenditures<br>Excess (Deficiency) Of Revenues<br>Over Expenditures<br>Other Financing Sources (Uses):<br>Operating Transfers In<br>Operating Transfers Out<br>Proceeds From Loans And Bonds<br>Total Other Financing Sources (Uses)<br>Excess (Deficiency) Of Revenues Over | \$8,030,543<br>(\$21,131,763)<br>\$455,730,614<br>\$533,179,500<br>\$34,816,382<br>(\$571,162,386)                    | \$153,304,000<br>\$161,582,827<br>(\$161,582,827)<br>\$46,926,981<br>(\$14,826,143)<br>\$101,755,500                                        | \$303,246<br>\$962,377<br>\$0<br><b>\$89,010,686</b><br>\$11,365,864<br>\$5,101,518<br>(\$19,960,464)<br>\$0                          | \$342,517<br>(\$743,302)<br>\$1,064,866,228<br><b>\$1,105,196,976</b><br>(\$529,812,553)<br>\$538,628,273<br>(\$29,551,881)<br>\$0                  | \$110,898<br>\$0<br>\$630,000<br><b>\$34,684,778</b><br>(\$1,084,644)<br>\$3,105,223<br>(\$1,899,246)<br>\$660,000                      | \$128,894<br>(\$867,915)<br>\$94,923,765<br><b>\$198,123,881</b><br>(\$15,463,759)<br>\$8,821,743<br>\$0<br>\$0<br>\$0                | \$0<br>\$53,153,747<br><b>\$53,153,747</b><br>(\$100,000)<br>\$0<br>\$0<br>\$0<br>\$0<br>\$0                                                         | (\$21,780,60)<br>\$1,366,877,74<br><b>\$2,097,483,50</b><br>(\$163,498,418<br>\$637,400,12<br>(\$637,400,12<br>(\$637,400,12<br>(\$101,821,50 |
| Reserves & Contingencies<br>Education<br>Total Expenditures<br>Excess (Deficiency) Of Revenues<br>Over Expenditures<br>Other Financing Sources (Uses):<br>Operating Transfers In<br>Operating Transfers Out<br>Proceeds From Loans And Bonds<br>Total Other Financing Sources (Uses)                                         | \$8,030,543<br>(\$21,131,763)<br>\$455,730,614<br>\$533,179,500<br>\$34,816,382<br>(\$571,162,386)<br>(\$536,346,004) | \$153,304,000<br><b>\$161,582,827</b><br>(\$161,582,827)<br><b>\$</b> 46,926,981<br>(\$14,826,143)<br>\$101,755,500<br><b>\$133,856,338</b> | \$303,246<br>\$962,377<br>\$0<br><b>\$89,010,686</b><br>\$11,365,864<br>\$5,101,518<br>(\$19,960,464)<br>\$0<br><b>(\$14,858,946)</b> | \$342,517<br>(\$743,302)<br>\$1,064,866,228<br><b>\$1,105,196,976</b><br>(\$529,812,553)<br>\$538,628,273<br>(\$29,551,881)<br>\$0<br>\$509,076,392 | \$110,898<br>\$0<br>\$630,000<br><b>\$34,684,778</b><br>(\$1,084,644)<br>\$3,105,223<br>(\$1,899,246)<br>\$66,000<br><b>\$1,271,977</b> | \$128,894<br>(\$867,915)<br>\$94,923,765<br><b>\$198,123,881</b><br>(\$15,463,759)<br>\$8,821,743<br>\$0<br>\$0<br>\$0<br>\$8,821,743 | \$0<br>\$53,153,747<br><b>\$53,153,747</b><br>(\$100,000)<br>\$0<br>\$0<br>\$0<br>\$0<br>\$0<br>\$0<br>\$0<br>\$0<br>\$0<br>\$0<br>\$0<br>\$0<br>\$0 | (\$21,780,603<br>\$1,366,877,74<br>\$2,097,483,509<br>(\$163,498,418<br>\$637,400,12<br>(\$637,400,120                                        |