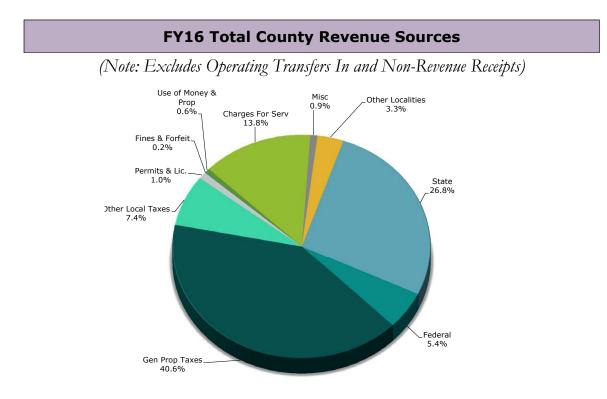

## **Revenue vs. Expenditure Comparison**

The pie charts show the expenditure and revenue budgets for all County-wide funds. The detail for these charts is displayed in the Combined Statement of Projected Revenues, Budgeted Expenditures and Projected Changes in Fund Balance located on the next page.

#### **Combined Statement Of Projected Revenues, Budgeted Expenditures and** Projected Changes In Fund Balance For The FY2016 Adopted Fiscal Plan

|                                                                                                                                                                                                                                                                                                                              |                                                                                                                       | Governmenta                                                                                                                                 | l Fund Types                                                                                                                          |                                                                                                                                                     | Proprietary 1                                                                                                                           | Fund Types                                                                                                                            | Fiduciary                                                                                                                                            | Tota                                                                                                                                          |
|------------------------------------------------------------------------------------------------------------------------------------------------------------------------------------------------------------------------------------------------------------------------------------------------------------------------------|-----------------------------------------------------------------------------------------------------------------------|---------------------------------------------------------------------------------------------------------------------------------------------|---------------------------------------------------------------------------------------------------------------------------------------|-----------------------------------------------------------------------------------------------------------------------------------------------------|-----------------------------------------------------------------------------------------------------------------------------------------|---------------------------------------------------------------------------------------------------------------------------------------|------------------------------------------------------------------------------------------------------------------------------------------------------|-----------------------------------------------------------------------------------------------------------------------------------------------|
|                                                                                                                                                                                                                                                                                                                              | General                                                                                                               | Capital                                                                                                                                     | Special                                                                                                                               | Component                                                                                                                                           | Enterprise                                                                                                                              | Internal                                                                                                                              | Fund                                                                                                                                                 | FY1                                                                                                                                           |
|                                                                                                                                                                                                                                                                                                                              | Fund                                                                                                                  | Projects Fund                                                                                                                               | Revenue Fund                                                                                                                          | Units                                                                                                                                               | Fund                                                                                                                                    | Service Fund                                                                                                                          | Туре                                                                                                                                                 | Adopte                                                                                                                                        |
| NT-4 A                                                                                                                                                                                                                                                                                                                       |                                                                                                                       |                                                                                                                                             |                                                                                                                                       |                                                                                                                                                     |                                                                                                                                         |                                                                                                                                       |                                                                                                                                                      |                                                                                                                                               |
| <u>Net Assets:</u>                                                                                                                                                                                                                                                                                                           | e0.                                                                                                                   | \$0                                                                                                                                         | e0.                                                                                                                                   | e0.                                                                                                                                                 | \$27.000.0F0                                                                                                                            | \$24.016.070                                                                                                                          | e0.                                                                                                                                                  | 671 007 0                                                                                                                                     |
| Invested in Capital Assets Net Debt                                                                                                                                                                                                                                                                                          | \$0<br>©0                                                                                                             |                                                                                                                                             | \$0<br>©0                                                                                                                             | \$0<br>\$0                                                                                                                                          | \$37,980,250                                                                                                                            | \$34,016,979                                                                                                                          | \$0<br>©0                                                                                                                                            | \$71,997,22                                                                                                                                   |
| Restricted                                                                                                                                                                                                                                                                                                                   | \$0<br>20                                                                                                             | <b>\$</b> 0                                                                                                                                 | <b>\$</b> 0                                                                                                                           | \$0<br>20                                                                                                                                           | \$0                                                                                                                                     | \$3,029,000                                                                                                                           | <b>\$</b> 0                                                                                                                                          | \$3,029,00                                                                                                                                    |
| Unrestricted                                                                                                                                                                                                                                                                                                                 | \$0                                                                                                                   | <b>\$</b> 0                                                                                                                                 | <b>\$</b> 0                                                                                                                           | \$0                                                                                                                                                 | (\$7,377,709)                                                                                                                           | \$84,402,671                                                                                                                          | <b>\$</b> 0                                                                                                                                          | \$77,024,96                                                                                                                                   |
| Projected Fund Balance:                                                                                                                                                                                                                                                                                                      |                                                                                                                       |                                                                                                                                             |                                                                                                                                       |                                                                                                                                                     |                                                                                                                                         |                                                                                                                                       |                                                                                                                                                      |                                                                                                                                               |
| Non-spendable                                                                                                                                                                                                                                                                                                                | \$222,225                                                                                                             | \$240,789                                                                                                                                   | \$0                                                                                                                                   | \$2,733,299                                                                                                                                         | \$0                                                                                                                                     | \$0                                                                                                                                   | \$0                                                                                                                                                  | \$3,196,31                                                                                                                                    |
| Restricted                                                                                                                                                                                                                                                                                                                   | \$3,553,591                                                                                                           | \$0                                                                                                                                         | \$97,066,133                                                                                                                          | \$49,269,416                                                                                                                                        | \$0                                                                                                                                     | \$0                                                                                                                                   | \$0                                                                                                                                                  | \$149,889,14                                                                                                                                  |
| Committed                                                                                                                                                                                                                                                                                                                    | \$55,834,028                                                                                                          | \$95,366,828                                                                                                                                | <b>\$</b> 0                                                                                                                           | \$6,092,075                                                                                                                                         | \$0                                                                                                                                     | \$0                                                                                                                                   | \$0                                                                                                                                                  | \$157,292,93                                                                                                                                  |
| Assigned                                                                                                                                                                                                                                                                                                                     | \$6,442,293                                                                                                           | \$52,603,079                                                                                                                                | \$0<br>20                                                                                                                             | \$30,368,292                                                                                                                                        | \$0<br>20                                                                                                                               | \$0<br>20                                                                                                                             | \$0<br>20                                                                                                                                            | \$89,413,66                                                                                                                                   |
| Unassigned                                                                                                                                                                                                                                                                                                                   | \$69,669,000                                                                                                          | \$0                                                                                                                                         | \$0                                                                                                                                   | \$15,624,011                                                                                                                                        | \$0                                                                                                                                     | \$0                                                                                                                                   | \$0                                                                                                                                                  | \$85,293,01                                                                                                                                   |
| Total Fund Balances                                                                                                                                                                                                                                                                                                          | \$135,721,137                                                                                                         | \$148,210,696                                                                                                                               | \$97,066,133                                                                                                                          | \$104,087,093                                                                                                                                       | \$30,602,541                                                                                                                            | \$121,448,650                                                                                                                         | \$0                                                                                                                                                  | \$637,136,25                                                                                                                                  |
| Projected Revenues:                                                                                                                                                                                                                                                                                                          |                                                                                                                       |                                                                                                                                             |                                                                                                                                       |                                                                                                                                                     |                                                                                                                                         |                                                                                                                                       |                                                                                                                                                      |                                                                                                                                               |
| General Property Taxes                                                                                                                                                                                                                                                                                                       | \$747,410,235                                                                                                         |                                                                                                                                             | \$38,045,171                                                                                                                          | \$0                                                                                                                                                 | \$0                                                                                                                                     | \$0                                                                                                                                   | \$0                                                                                                                                                  | \$785,455,40                                                                                                                                  |
| Other Local Taxes                                                                                                                                                                                                                                                                                                            | \$142,753,020                                                                                                         |                                                                                                                                             | \$0                                                                                                                                   | \$0                                                                                                                                                 | \$0                                                                                                                                     | \$0                                                                                                                                   | \$0                                                                                                                                                  | \$142,753,02                                                                                                                                  |
| Permits, Priv. Fees and Reg Lic                                                                                                                                                                                                                                                                                              | \$2,043,501                                                                                                           |                                                                                                                                             | \$17,210,563                                                                                                                          | \$0                                                                                                                                                 | \$8,000                                                                                                                                 | \$0                                                                                                                                   | \$0                                                                                                                                                  | \$19,262,06                                                                                                                                   |
| Fines & Forfeitures                                                                                                                                                                                                                                                                                                          | \$3,095,771                                                                                                           |                                                                                                                                             | \$0                                                                                                                                   | \$0                                                                                                                                                 | \$0                                                                                                                                     | \$0                                                                                                                                   | \$0                                                                                                                                                  | \$3,095,77                                                                                                                                    |
| Rev From Use of Money & Prop                                                                                                                                                                                                                                                                                                 | \$7,563,557                                                                                                           |                                                                                                                                             | \$161,167                                                                                                                             | \$1,178,000                                                                                                                                         | \$1,337,500                                                                                                                             | \$568,826                                                                                                                             | \$0                                                                                                                                                  | \$10,809,05                                                                                                                                   |
| Charges for Services                                                                                                                                                                                                                                                                                                         | \$13,271,482                                                                                                          |                                                                                                                                             | \$15,942,081                                                                                                                          | \$28,711,818                                                                                                                                        | \$31,940,398                                                                                                                            | \$177,391,296                                                                                                                         | \$424,802                                                                                                                                            | \$267,681,87                                                                                                                                  |
| Miscellaneous                                                                                                                                                                                                                                                                                                                | \$3,578,656                                                                                                           |                                                                                                                                             | \$335,027                                                                                                                             | \$8,604,091                                                                                                                                         | \$274,236                                                                                                                               | \$4,700,000                                                                                                                           | \$0                                                                                                                                                  | \$17,492,01                                                                                                                                   |
| Rev From Other Localities                                                                                                                                                                                                                                                                                                    | \$7,263,991                                                                                                           |                                                                                                                                             | \$0                                                                                                                                   | \$3,797,994                                                                                                                                         | \$0                                                                                                                                     | \$0                                                                                                                                   | \$52,339,016                                                                                                                                         | \$63,401,00                                                                                                                                   |
| Rev From the Commonwealth of Va                                                                                                                                                                                                                                                                                              | \$47,097,074                                                                                                          |                                                                                                                                             | \$0                                                                                                                                   | \$471,201,297                                                                                                                                       | \$40,000                                                                                                                                | \$0                                                                                                                                   | \$289,929                                                                                                                                            | \$518,628,30                                                                                                                                  |
| Rev from the Federal Gov                                                                                                                                                                                                                                                                                                     | \$14,832,827                                                                                                          |                                                                                                                                             | \$28,682,542                                                                                                                          | \$61,891,223                                                                                                                                        | \$0                                                                                                                                     | \$0                                                                                                                                   | \$0                                                                                                                                                  | \$105,406,59                                                                                                                                  |
| Total Revenues                                                                                                                                                                                                                                                                                                               | \$988,910,114                                                                                                         | \$0                                                                                                                                         | \$100,376,551                                                                                                                         | \$575,384,423                                                                                                                                       | \$33,600,134                                                                                                                            | \$182,660,122                                                                                                                         | \$53,053,747                                                                                                                                         | \$1,933,985,09                                                                                                                                |
|                                                                                                                                                                                                                                                                                                                              |                                                                                                                       |                                                                                                                                             |                                                                                                                                       |                                                                                                                                                     |                                                                                                                                         |                                                                                                                                       |                                                                                                                                                      |                                                                                                                                               |
| Budgeted Expenditures:                                                                                                                                                                                                                                                                                                       | 0000 100 055                                                                                                          |                                                                                                                                             | ALE 540 404                                                                                                                           |                                                                                                                                                     | 010 110 <b>555</b>                                                                                                                      |                                                                                                                                       |                                                                                                                                                      | 000150101                                                                                                                                     |
| Personal Services                                                                                                                                                                                                                                                                                                            | \$232,493,955                                                                                                         |                                                                                                                                             | \$17,538,303                                                                                                                          | \$23,160,443                                                                                                                                        | \$10,412,777                                                                                                                            | \$10,896,434                                                                                                                          | \$0                                                                                                                                                  | \$294,501,91                                                                                                                                  |
| Fringe Benefits                                                                                                                                                                                                                                                                                                              | \$75,253,750                                                                                                          |                                                                                                                                             | \$6,535,816                                                                                                                           | \$7,631,287                                                                                                                                         | \$2,523,480                                                                                                                             | \$3,499,656                                                                                                                           | \$0                                                                                                                                                  | \$95,443,98                                                                                                                                   |
| Contractual Services                                                                                                                                                                                                                                                                                                         | \$29,229,581                                                                                                          | \$4,344,170                                                                                                                                 | \$8,495,293                                                                                                                           | \$3,845,376                                                                                                                                         | \$8,196,665                                                                                                                             | \$18,870,168                                                                                                                          | \$0                                                                                                                                                  | \$72,981,25                                                                                                                                   |
| Internal Services                                                                                                                                                                                                                                                                                                            | \$37,037,847                                                                                                          |                                                                                                                                             | \$4,525,594                                                                                                                           | \$1,279,354                                                                                                                                         | \$1,013,333                                                                                                                             | \$167,313                                                                                                                             | \$0                                                                                                                                                  | \$44,023,44                                                                                                                                   |
| Other Services                                                                                                                                                                                                                                                                                                               | \$50,217,453                                                                                                          | \$4,328,088                                                                                                                                 | \$44,498,523                                                                                                                          | \$4,807,073                                                                                                                                         | \$4,736,941                                                                                                                             | \$65,107,959                                                                                                                          | \$0                                                                                                                                                  | \$173,696,03                                                                                                                                  |
| Debt Maintenance                                                                                                                                                                                                                                                                                                             | \$39,272,226                                                                                                          | \$25,000                                                                                                                                    | \$330,013                                                                                                                             | <b>\$</b> 0                                                                                                                                         | \$955,917                                                                                                                               | \$0                                                                                                                                   | \$0                                                                                                                                                  | \$40,583,15                                                                                                                                   |
| Depreciation                                                                                                                                                                                                                                                                                                                 |                                                                                                                       |                                                                                                                                             | <b>\$</b> 0                                                                                                                           | <b>\$</b> 0                                                                                                                                         | \$1,007,569                                                                                                                             | \$0                                                                                                                                   | \$0                                                                                                                                                  | \$1,007,56                                                                                                                                    |
| Amortization                                                                                                                                                                                                                                                                                                                 |                                                                                                                       |                                                                                                                                             | \$0                                                                                                                                   | \$0                                                                                                                                                 | \$1,755,699                                                                                                                             | \$0                                                                                                                                   | \$0                                                                                                                                                  | \$1,755,69                                                                                                                                    |
| Capital Outlay                                                                                                                                                                                                                                                                                                               | \$5,327,023                                                                                                           |                                                                                                                                             | \$5,821,521                                                                                                                           | £0.000                                                                                                                                              | \$3,341,499                                                                                                                             | \$5,397,607                                                                                                                           | \$0                                                                                                                                                  | \$19,477,21                                                                                                                                   |
|                                                                                                                                                                                                                                                                                                                              |                                                                                                                       | (\$418,431)                                                                                                                                 |                                                                                                                                       | \$8,000                                                                                                                                             |                                                                                                                                         |                                                                                                                                       |                                                                                                                                                      |                                                                                                                                               |
| Leases & Rentals                                                                                                                                                                                                                                                                                                             | \$8,030,543                                                                                                           | (\$418,431)                                                                                                                                 | \$303,246                                                                                                                             | \$8,000<br>\$342,517                                                                                                                                | \$110,898                                                                                                                               | \$128,894                                                                                                                             | <b>\$</b> 0                                                                                                                                          | \$8,916,09                                                                                                                                    |
| Reserves & Contingencies                                                                                                                                                                                                                                                                                                     |                                                                                                                       |                                                                                                                                             | \$303,246<br>\$962,377                                                                                                                | \$342,517<br>(\$743,302)                                                                                                                            | \$110,898<br>\$0                                                                                                                        | \$128,894<br>(\$867,915)                                                                                                              | \$0                                                                                                                                                  | (\$21,780,603                                                                                                                                 |
| Reserves & Contingencies<br>Education                                                                                                                                                                                                                                                                                        | \$8,030,543<br>(\$21,131,763)                                                                                         | \$153,304,000                                                                                                                               | \$303,246<br>\$962,377<br>\$0                                                                                                         | \$342,517<br>(\$743,302)<br>\$1,064,866,228                                                                                                         | \$110,898<br>\$0<br>\$630,000                                                                                                           | \$128,894<br>(\$867,915)<br>\$94,923,765                                                                                              | \$0<br>\$53,153,747                                                                                                                                  | \$8,916,09<br>(\$21,780,603<br>\$1,366,877,74                                                                                                 |
| Reserves & Contingencies                                                                                                                                                                                                                                                                                                     | \$8,030,543                                                                                                           |                                                                                                                                             | \$303,246<br>\$962,377                                                                                                                | \$342,517<br>(\$743,302)                                                                                                                            | \$110,898<br>\$0                                                                                                                        | \$128,894<br>(\$867,915)                                                                                                              | \$0                                                                                                                                                  | (\$21,780,603                                                                                                                                 |
| Reserves & Contingencies<br>Education<br>Total Expenditures<br>Excess (Deficiency) Of Revenues                                                                                                                                                                                                                               | \$8,030,543<br>(\$21,131,763)<br>\$455,730,614                                                                        | \$153,304,000<br>\$161,582,827                                                                                                              | \$303,246<br>\$962,377<br>\$0<br><b>\$89,010,686</b>                                                                                  | \$342,517<br>(\$743,302)<br>\$1,064,866,228<br><b>\$1,105,196,976</b>                                                                               | \$110,898<br>\$0<br>\$630,000<br><b>\$34,684,778</b>                                                                                    | \$128,894<br>(\$867,915)<br>\$94,923,765<br><b>\$198,123,881</b>                                                                      | \$0<br>\$53,153,747<br><b>\$53,153,747</b>                                                                                                           | (\$21,780,603<br>\$1,366,877,74<br><b>\$2,097,483,50</b>                                                                                      |
| Reserves & Contingencies<br>Education<br>Total Expenditures                                                                                                                                                                                                                                                                  | \$8,030,543<br>(\$21,131,763)                                                                                         | \$153,304,000                                                                                                                               | \$303,246<br>\$962,377<br>\$0                                                                                                         | \$342,517<br>(\$743,302)<br>\$1,064,866,228                                                                                                         | \$110,898<br>\$0<br>\$630,000                                                                                                           | \$128,894<br>(\$867,915)<br>\$94,923,765                                                                                              | \$0<br>\$53,153,747                                                                                                                                  | (\$21,780,603<br>\$1,366,877,74<br><b>\$2,097,483,50</b>                                                                                      |
| Reserves & Contingencies<br>Education<br>Total Expenditures<br>Excess (Deficiency) Of Revenues                                                                                                                                                                                                                               | \$8,030,543<br>(\$21,131,763)<br>\$455,730,614                                                                        | \$153,304,000<br>\$161,582,827                                                                                                              | \$303,246<br>\$962,377<br>\$0<br><b>\$89,010,686</b>                                                                                  | \$342,517<br>(\$743,302)<br>\$1,064,866,228<br><b>\$1,105,196,976</b>                                                                               | \$110,898<br>\$0<br>\$630,000<br><b>\$34,684,778</b>                                                                                    | \$128,894<br>(\$867,915)<br>\$94,923,765<br><b>\$198,123,881</b>                                                                      | \$0<br>\$53,153,747<br><b>\$53,153,747</b>                                                                                                           | (\$21,780,603<br>\$1,366,877,74<br><b>\$2,097,483,50</b>                                                                                      |
| Reserves & Contingencies<br>Education<br>Total Expenditures<br>Excess (Deficiency) Of Revenues<br>Over Expenditures                                                                                                                                                                                                          | \$8,030,543<br>(\$21,131,763)<br>\$455,730,614                                                                        | \$153,304,000<br>\$161,582,827                                                                                                              | \$303,246<br>\$962,377<br>\$0<br><b>\$89,010,686</b>                                                                                  | \$342,517<br>(\$743,302)<br>\$1,064,866,228<br><b>\$1,105,196,976</b>                                                                               | \$110,898<br>\$0<br>\$630,000<br><b>\$34,684,778</b>                                                                                    | \$128,894<br>(\$867,915)<br>\$94,923,765<br><b>\$198,123,881</b>                                                                      | \$0<br>\$53,153,747<br><b>\$53,153,747</b>                                                                                                           | (\$21,780,603<br>\$1,366,877,74                                                                                                               |
| Reserves & Contingencies<br>Education<br>Total Expenditures<br>Excess (Deficiency) Of Revenues<br>Over Expenditures<br>Other Financing Sources (Uses):                                                                                                                                                                       | \$8,030,543<br>(\$21,131,763)<br>\$455,730,614<br>\$533,179,500                                                       | \$153,304,000<br>\$161,582,827<br>(\$161,582,827)                                                                                           | \$303,246<br>\$962,377<br>\$0<br><b>\$89,010,686</b><br>\$11,365,864                                                                  | \$342,517<br>(\$743,302)<br>\$1,064,866,228<br><b>\$1,105,196,976</b><br>(\$529,812,553)                                                            | \$110,898<br>\$0<br>\$630,000<br><b>\$34,684,778</b><br>(\$1,084,644)                                                                   | \$128,894<br>(\$867,915)<br>\$94,923,765<br><b>\$198,123,881</b><br>(\$15,463,759)                                                    | \$0<br>\$53,153,747<br><b>\$53,153,747</b><br>(\$100,000)                                                                                            | (\$21,780,60:<br>\$1,366,877,74<br><b>\$2,097,483,50</b><br>(\$163,498,418<br>\$637,400,12                                                    |
| Reserves & Contingencies<br>Education<br>Total Expenditures<br>Excess (Deficiency) Of Revenues<br>Over Expenditures<br>Other Financing Sources (Uses):<br>Operating Transfers In                                                                                                                                             | \$8,030,543<br>(\$21,131,763)<br>\$455,730,614<br>\$533,179,500<br>\$34,816,382                                       | \$153,304,000<br>\$161,582,827<br>(\$161,582,827)<br>\$46,926,981                                                                           | \$303,246<br>\$962,377<br>\$0<br><b>\$89,010,686</b><br><b>\$11,365,864</b><br>\$5,101,518                                            | \$342,517<br>(\$743,302)<br>\$1,064,866,228<br><b>\$1,105,196,976</b><br>(\$529,812,553)<br>\$538,628,273                                           | \$110,898<br>\$0<br>\$630,000<br><b>\$34,684,778</b><br>(\$1,084,644)<br>\$3,105,223                                                    | \$128,894<br>(\$867,915)<br>\$94,923,765<br><b>\$198,123,881</b><br>(\$15,463,759)<br>\$8,821,743                                     | \$0<br>\$53,153,747<br><b>\$53,153,747</b><br>(\$100,000)<br>\$0                                                                                     | (\$21,780,603<br>\$1,366,877,74<br><b>\$2,097,483,509</b><br>(\$163,498,418                                                                   |
| Reserves & Contingencies<br>Education<br>Total Expenditures<br>Excess (Deficiency) Of Revenues<br>Over Expenditures<br>Other Financing Sources (Uses):<br>Operating Transfers In<br>Operating Transfers Out                                                                                                                  | \$8,030,543<br>(\$21,131,763)<br>\$455,730,614<br>\$533,179,500<br>\$34,816,382                                       | \$153,304,000<br>\$161,582,827<br>(\$161,582,827)<br>\$46,926,981<br>(\$14,826,143)                                                         | \$303,246<br>\$962,377<br>\$0<br><b>\$89,010,686</b><br><b>\$11,365,864</b><br>\$5,101,518                                            | \$342,517<br>(\$743,302)<br>\$1,064,866,228<br><b>\$1,105,196,976</b><br>(\$529,812,553)<br>\$538,628,273                                           | \$110,898<br>\$0<br>\$630,000<br><b>\$34,684,778</b><br>(\$1,084,644)<br>\$3,105,223<br>(\$1,899,246)                                   | \$128,894<br>(\$867,915)<br>\$94,923,765<br><b>\$198,123,881</b><br>(\$15,463,759)<br>\$8,821,743                                     | \$0<br>\$53,153,747<br><b>\$53,153,747</b><br>(\$100,000)<br>\$0<br>\$0<br>\$0                                                                       | (\$21,780,60:<br>\$1,366,877,74<br>\$2,097,483,50<br>(\$163,498,418<br>\$637,400,12<br>(\$637,400,12<br>(\$637,400,12<br>(\$637,400,12)       |
| Reserves & Contingencies<br>Education<br>Total Expenditures<br>Excess (Deficiency) Of Revenues<br>Over Expenditures<br>Other Financing Sources (Uses):<br>Operating Transfers In<br>Operating Transfers Out<br>Proceeds From Loans And Bonds<br>Total Other Financing Sources (Uses)<br>Excess (Deficiency) Of Revenues Over | \$8,030,543<br>(\$21,131,763)<br>\$455,730,614<br>\$533,179,500<br>\$34,816,382<br>(\$571,162,386)                    | \$153,304,000<br>\$161,582,827<br>(\$161,582,827)<br>\$46,926,981<br>(\$14,826,143)<br>\$101,755,500                                        | \$303,246<br>\$962,377<br>\$0<br><b>\$89,010,686</b><br>\$11,365,864<br>\$5,101,518<br>(\$19,960,464)<br>\$0                          | \$342,517<br>(\$743,302)<br>\$1,064,866,228<br><b>\$1,105,196,976</b><br>(\$529,812,553)<br>\$538,628,273<br>(\$29,551,881)<br>\$0                  | \$110,898<br>\$0<br>\$630,000<br><b>\$34,684,778</b><br>(\$1,084,644)<br>\$3,105,223<br>(\$1,899,246)<br>\$660,000                      | \$128,894<br>(\$867,915)<br>\$94,923,765<br><b>\$198,123,881</b><br>(\$15,463,759)<br>\$8,821,743<br>\$0<br>\$0<br>\$0                | \$0<br>\$53,153,747<br><b>\$53,153,747</b><br>(\$100,000)<br>\$0<br>\$0<br>\$0<br>\$0<br>\$0                                                         | (\$21,780,60)<br>\$1,366,877,74<br><b>\$2,097,483,50</b><br>(\$163,498,418<br>\$637,400,12<br>(\$637,400,12<br>(\$637,400,12<br>(\$101,821,50 |
| Reserves & Contingencies<br>Education<br>Total Expenditures<br>Excess (Deficiency) Of Revenues<br>Over Expenditures<br>Other Financing Sources (Uses):<br>Operating Transfers In<br>Operating Transfers Out<br>Proceeds From Loans And Bonds<br>Total Other Financing Sources (Uses)                                         | \$8,030,543<br>(\$21,131,763)<br>\$455,730,614<br>\$533,179,500<br>\$34,816,382<br>(\$571,162,386)<br>(\$536,346,004) | \$153,304,000<br><b>\$161,582,827</b><br>(\$161,582,827)<br><b>\$</b> 46,926,981<br>(\$14,826,143)<br>\$101,755,500<br><b>\$133,856,338</b> | \$303,246<br>\$962,377<br>\$0<br><b>\$89,010,686</b><br>\$11,365,864<br>\$5,101,518<br>(\$19,960,464)<br>\$0<br><b>(\$14,858,946)</b> | \$342,517<br>(\$743,302)<br>\$1,064,866,228<br><b>\$1,105,196,976</b><br>(\$529,812,553)<br>\$538,628,273<br>(\$29,551,881)<br>\$0<br>\$509,076,392 | \$110,898<br>\$0<br>\$630,000<br><b>\$34,684,778</b><br>(\$1,084,644)<br>\$3,105,223<br>(\$1,899,246)<br>\$66,000<br><b>\$1,271,977</b> | \$128,894<br>(\$867,915)<br>\$94,923,765<br><b>\$198,123,881</b><br>(\$15,463,759)<br>\$8,821,743<br>\$0<br>\$0<br>\$0<br>\$8,821,743 | \$0<br>\$53,153,747<br><b>\$53,153,747</b><br>(\$100,000)<br>\$0<br>\$0<br>\$0<br>\$0<br>\$0<br>\$0<br>\$0<br>\$0<br>\$0<br>\$0<br>\$0<br>\$0<br>\$0 | (\$21,780,603<br>\$1,366,877,74<br>\$2,097,483,509<br>(\$163,498,418<br>\$637,400,12<br>(\$637,400,120                                        |