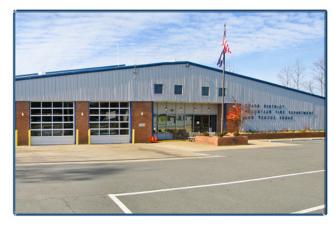

## **Project Description**

The Coles District Volunteer Fire Department and Rescue Station was built in 1979 and is located at 13712 Dumfries Road in Manassas. This project will replace the current Fire and Rescue station based on recommendations identified in the Fire and Rescue Facilities Assessment dated January 2010 and approved by the Fire and Rescue Association. The new station will be constructed at the same address. The new station will be approximately 18,500 square feet with expanded office space, sleeping quarters and more suitable apparatus areas.