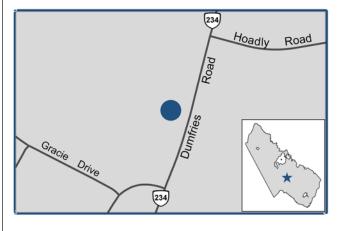

## **Project Description**

The Coles District Volunteer Fire Department and Rescue Station was built in 1979 and is located at 13712 Dumfries Road in Manassas. This project will replace the current Fire and Rescue station based on recommendations identified in the Fire and Rescue Facilities Assessment dated January 2010 and approved by the Fire and Rescue Association. The new station will be constructed at the same address. The new station will be approximately 18,500 square feet with expanded office space, sleeping quarters and more suitable apparatus areas.