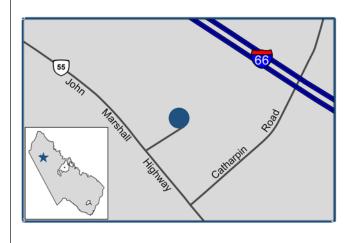

### **Project Description**

The Gainesville Station was built in 1990 and is located at 14450 John Marshall Highway in Gainesville. The station is a one story building with four double drivethrough bays and is approximately 13,500 square feet. This project will renovate the existing space and may construct additional space, if an architectural review finds more space is needed to efficiently operate this station. This project will reorganize the interior of the building so that it is more efficient and increase the size of the living quarters, office space and operational space. The Gainesville Station was recommended for renovation based on the 2010 Fire and Rescue Facilities Assessment.