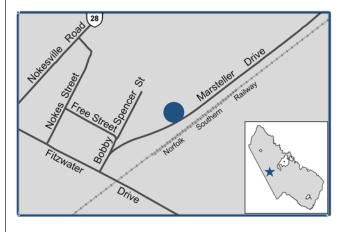

## **Project Description**

The Nokesville Volunteer Fire and Rescue Station was built in 1967 and is located at 12826 Marsteller Drive in Nokesville. This project will replace the current station as recommended in the 2010 Fire and Rescue Facilities Assessment. The new station will be constructed at the same location as the current station. The new station will be approximately 18,500 square feet with expanded office space, sleeping quarters and more suitable apparatus areas.

#### **Service Impact**

- Safety The reconstructed station will provide a safer environment for career and volunteer staff members.
- Volunteer Recruitment and Retention Although the renovation is not expected to directly impact station response times, it is anticipated that improved living and working space will improve volunteer firefighter recruitment and retention.