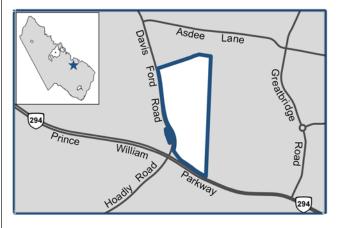

## **Project Description**

The Nokesville Volunteer Fire and Rescue Station was built in 1967 and is located at 12826 Marsteller Drive in Nokesville. This project will replace the current station as recommended in the 2010 Fire and Rescue Facilities Assessment. The new station will be constructed at the same location as the current station. The new station will be approximately 18,500 square feet with expanded office space, sleeping quarters and more suitable apparatus areas.