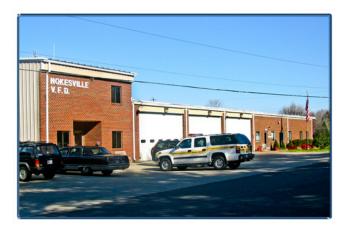

## **Project Description**

The Nokesville Volunteer Fire and Rescue Station was built in 1967 and is located at 12826 Marsteller Drive in Nokesville. This project will replace the current station as recommended in the 2010 Fire and Rescue Facilities Assessment. The new station will be constructed at the same location as the current station. The new station will be approximately 18,500 square feet with expanded office space, sleeping quarters and more suitable apparatus areas.