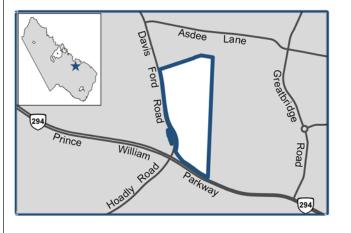

## **Project Description**

The Bacon Race Fire and Rescue Station will be located near the corner of Prince William Parkway and Davis Ford Road. The building will be approximately 15,000 square feet and house a pumper and Advance Life Support Ambulance. Career staffing will be provided for a daytime pumper unit and a 24-hour medic unit.

The building will include sleeping quarters, a kitchen and dayroom, physical fitness room and offices. The station will include four bays: three for apparatus and one for personal protective equipment storage. A storage shed and training area will be added to the exterior of the station.