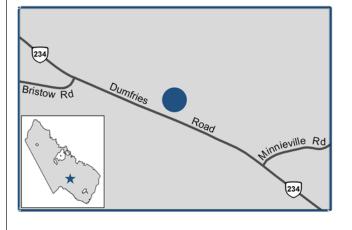

## **Project Description**

The Coles District Volunteer Fire Department and Rescue Station was built in 1979 and is located at 13712 Dumfries Road in Manassas. This project will replace the current Fire and Rescue station based on recommendations identified in the Fire and Rescue Facilities Assessment dated January 2010 and approved by the Fire and Rescue Association. The new station will be constructed at the same address. The new station will be approximately 18,500 square feet with expanded office space, sleeping quarters and more suitable apparatus areas.

#### **Service Impact**

- Safety The reconstructed station will provide a safer environment for career and volunteer staff members.
- Volunteer Recruitment and Retention Although the reconstruction is not expected to directly impact station response times, it is anticipated that improved living and working space may improve volunteer firefighter recruitment and retention.