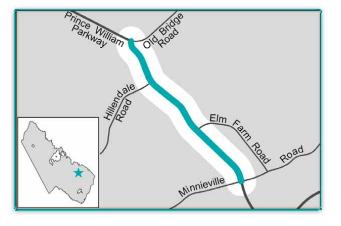

### Old Bridge Road (Mohican Road to Dillingham Square)

### **Project Description**

This project constructs a pedestrian sidewalk along the northern side of Old Bridge Road between Dillingham Square and Mohican Road for an approximate distance of 3,650 feet.

### Service Impact

Enhance Pedestrian Safety - This project will provide enhanced safety for pedestrians utilizing the section of Old Bridge Road between Mohican Road and Dillingham Square.

### **Funding Sources**

Developer Contributions (Proffers) provide \$338,041 towards this project.

- Six Year Secondary Road Funds provide \$295,000 from the Commonwealth of Virginia.
- Congestion Mitigation and Air Quality (CMAQ) Program provides \$500,000 for construction of this project.