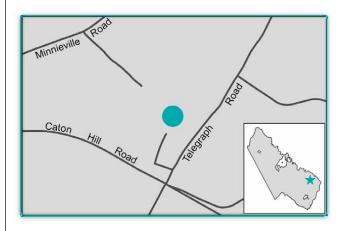

### Minnieville Road (Spriggs Road to Route 234)

### **Project Description**

A four-lane divided roadway with a raised median will widen approximately 10,600 linear feet of the current two-lane Minnieville Road from its intersection with Spriggs Road to Route 234 (Dumfries Road).

### Service Impact

Connectivity - This project will complete the four-lane widening of Minnieville Road from its northern terminus with Old Bridge Road to its southern terminus at Route 234 (Dumfries Road).