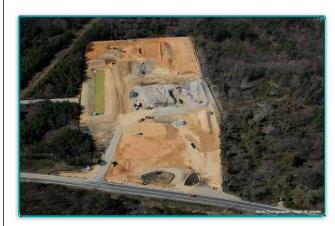

### **Fuller Road**/ **Fuller Heights Road Intersection** Improvements

### **Project Description**

This project will widen Fuller Road, which is the entrance road serving the Quantico Marine Corps Base, the Town of Quantico and communities adjacent to the military base. The improvements will convert the existing four-lane undivided road to a four-lane divided section of roadway. In addition, the Fuller Road and Fuller Heights Road intersection will be relocated to the east to provide maximum spacing from the intersection of Route 1 and Fuller Road.

### Service Impact

> Relieve Congestion and Improve Safety -Construction of this roadway will help alleviate congestion and improve safety, specifically during peak morning and evening travel periods.