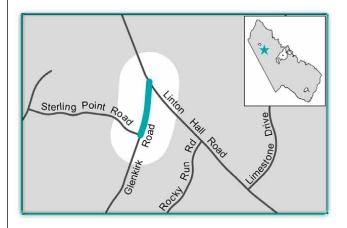

### Glenkirk Road Sidewalk (Sterling Point Drive to Linton Hall Road)

### **Project Description**

This project involves the design and construction of a sidewalk along Glenkirk Road from its intersection with Sterling Point Drive to Linton Hall Road.