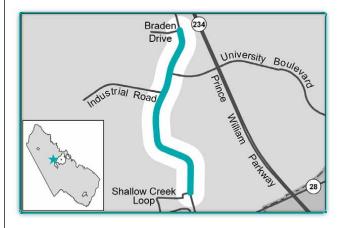

### **Hornbaker Road**

### **Project Description**

As part of the University Boulevard Public-Private Transportation Act (PPTA) project, this project widens Hornbaker Road to a four-lane roadway north of its intersection with University Boulevard to Thomason Barn Road. This project includes construction activities only since the project design was previously accomplished as part of the infrastructure program at the County's Innovation@Prince William business park.