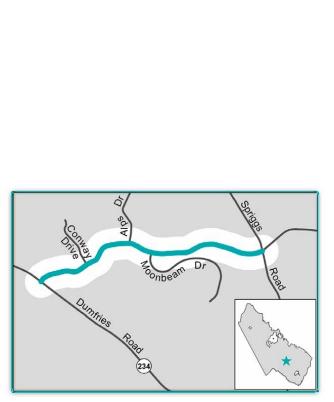

### Old Bridge Road (Mohican Road to Dillingham Square)

### **Project Description**

This project constructs a pedestrian sidewalk along the northern side of Old Bridge Road between Dillingham Square and Mohican Road for an approximate distance of 3,650 feet.