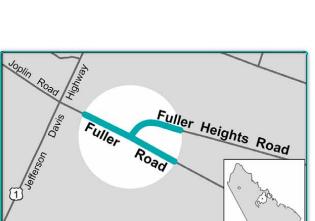

### **Fuller Road**/ **Fuller Heights Road Intersection** Improvements

### **Project Description**

This project will widen Fuller Road, which is the entrance road serving the Quantico Marine Corps Base, the Town of Quantico and communities adjacent to the military base. The improvements will convert the existing four-lane undivided road to a four-lane divided section of roadway. In addition, the Fuller Road and Fuller Heights Road intersection will be relocated to the east to provide maximum spacing from the intersection of Route 1 and Fuller Road.