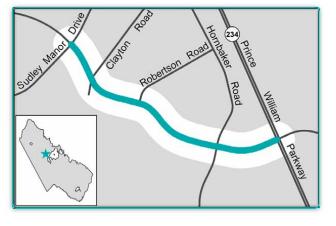

### **Hornbaker Road**

### **Project Description**

As part of the University Boulevard Public-Private Transportation Act (PPTA) project, this project widens Hornbaker Road to a four-lane roadway north of its intersection with University Boulevard to Thomason Barn Road. This project includes construction activities only since the project design was previously accomplished as part of the infrastructure program at the County's Innovation@Prince William business park.

### Service Impact

Relieve Congestion and Improve Safety -Construction of this roadway will help alleviate congestion and improve safety, specifically drivers that use Hornbaker Road to access University Boulevard, the nearby Route 234 Bypass and the Innovation corridor.