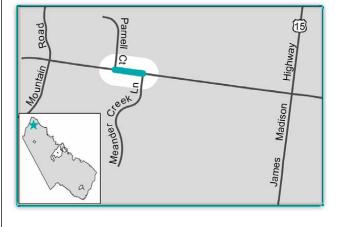

### Logmill Road (Parnell **Court to Meander Creek Lane**)

### **Project Description**

This project improves a section of Logmill Road from the intersection with Route 15 to Parnell Court for an approximate distance of 1,600 linear feet.