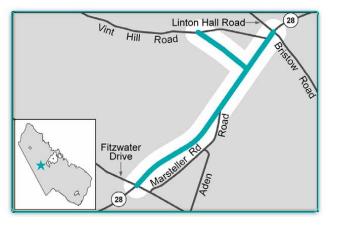

### Glenkirk Road Sidewalk (Sterling Point Drive to Linton Hall Road)

### **Project Description**

This project involves the design and construction of a sidewalk along Glenkirk Road from its intersection with Sterling Point Drive to Linton Hall Road.

### **Glenkirk Road Sidewalk (Sterling Point Dr to Linton Hall Rd)**