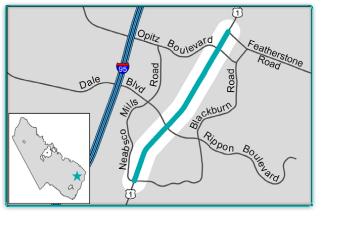

### **Project Description**

A four-lane divided roadway with a raised median will widen approximately 10,600 linear feet of the current two-lane Minnieville Road from its intersection with Spriggs Road to Route 234 (Dumfries Road).

### Service Impact

Connectivity - This project will complete the four-lane widening of Minnieville Road from its northern terminus with Old Bridge Road to its southern terminus at Route 234 (Dumfries Road).