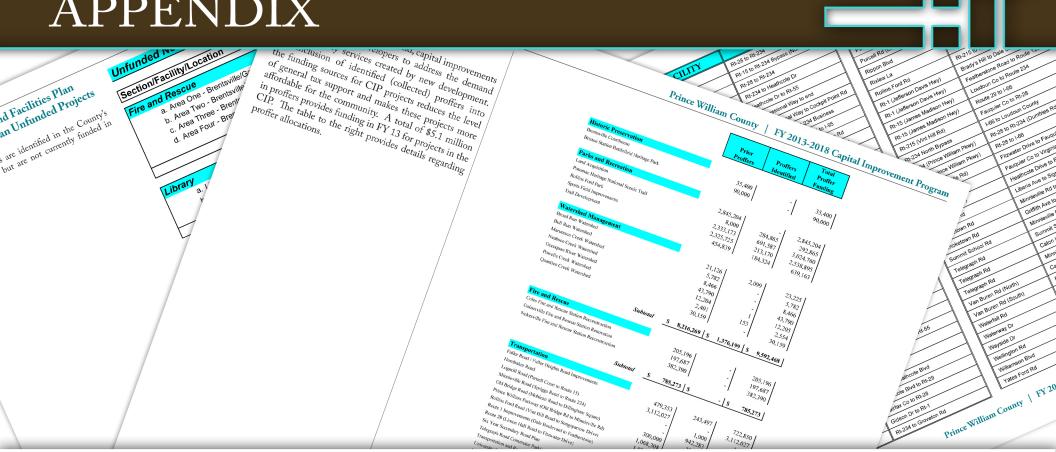

## **Collected Proffers in CIP**

Proffers are contributions of land, capital improvements and funding from developers to address the demand for community services created by new development. The inclusion of identified (collected) proffers into the funding sources for CIP projects reduces the level of general tax support and makes these projects more affordable for the community. A total of \$5.1 million in proffers provides funding in FY 13 for projects in the CIP. The table to the right provides details regarding proffer allocations.