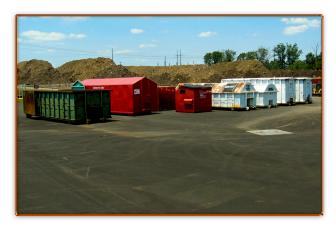

# **Project Description**

The Balls Ford Road Compost Facility is located near the intersection of Balls Ford Road and Wellington Road. The yard waste and composting activity is run by an outside contractor, Eastern Clearing and it co-exists with the Western Citizen Convenience Center.

This project will provide approximately 3 acres of additional paving to expand and improve the area used to grind brush at the facility. Currently, brush is ground within the citizen convenience center, creating traffic and safety issues. This project will provide a separate, paved area away from the citizen area for grinding brush. The project also includes installation of litter fencing to stop pieces of plastic and debris from blowing off the site onto neighboring properties during windy conditions.