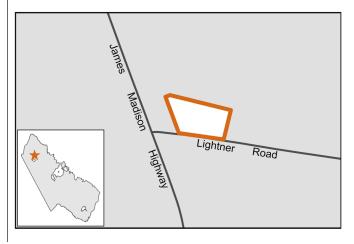

The Gainesville Community Library will be located at the intersection of Route 15 and Lightner Road.