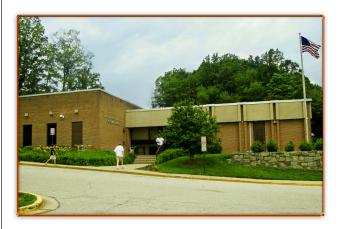

The Montclair Community Library will be located near the intersection of Route 234 (Dumfries Road) and Waterway Drive.

The Barnes House, one of the County's only remnants of a post-Civil War African-American settlement, was relocated from Independent Hill to County property to avoid the ongoing development along Route 234. The house was once owned by Eppa Lee and Amanda Catherine Lambert Barnes who raised their twelve children there. Eppa Lee was a woodsman and farmer. The Barnes House will become a reading room and history interpretive center at the Montclair Library site.