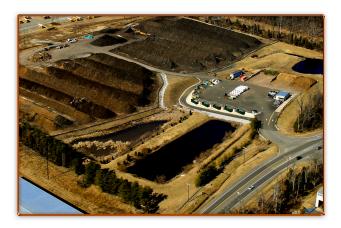

# **Project Description**

The Balls Ford Road Compost Facility is located near the intersection of Balls Ford Road and Wellington Road. The yard waste and composting activity is run by an outside contractor, Eastern Clearing and it co-exists with the Western Citizen Convenience Center.

This project will provide approximately 3 acres of additional paving to expand and improve the area used to grind brush at the facility. Currently, brush is ground within the citizen convenience center, creating traffic and safety issues. This project will provide a separate, paved area away from the citizen area for grinding brush. The project also includes installation of litter fencing to stop pieces of plastic and debris from blowing off the site onto neighboring properties during windy conditions.