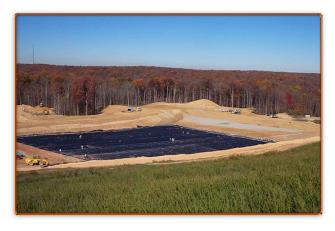

# **Project Description**

Relocation of wetlands within Phases II and III of the County Sanitary Landfill is necessary to gain acreage and maximize waste capacity of landfill cells. Compensation for wetland impacts will be provided through the creation of 4.9 acres of palustrine emergent wetlands, the on-site relocation of 3,778 linear feet of stream channel, the on-site restoration of 14.9 acres of riparian buffer, and 17.8 acres of associated riparian buffer in accordance with plans and permits approved by the Virginia Department of Environmental Quality.

#### Service Impact

- Mitigation will provide improved wetland areas, thereby improving water quality, public health and the environment.
- Virginia State Water Control Laws and  $\succ$ **Regulations** mandate compensation for wetland impacts.
- The life of the Phase II and III cells will be increased by 8 years, allowing them to be used until 2033.