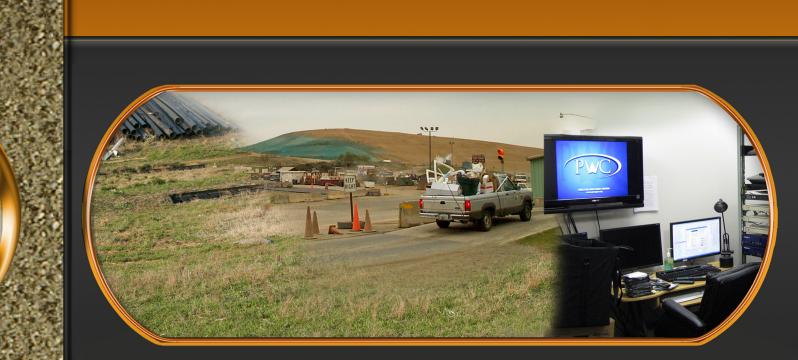

# **Project Description**

The Balls Ford Road Compost Facility is located near the intersection of Balls Ford Road and Wellington Road. The yard waste and composting activity is run by an outside contractor, Eastern Clearing and it co-exists with the Western Citizen Convenience Center.

This project will provide approximately 3 acres of additional paving to expand and improve the area used to grind brush at the facility. Currently, brush is ground within the citizen convenience center, creating traffic and safety issues. This project will provide a separate, paved area away from the citizen area for grinding brush. The project also includes installation of litter fencing to stop pieces of plastic and debris from blowing off the site onto neighboring properties during windy conditions.