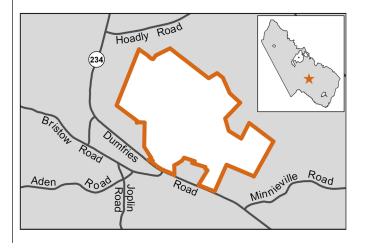

The Montclair Community Library will be located near the intersection of Route 234 (Dumfries Road) and Waterway Drive.

The Barnes House, one of the County's only remnants of a post-Civil War African-American settlement, was relocated from Independent Hill to County property to avoid the ongoing development along Route 234. The house was once owned by Eppa Lee and Amanda Catherine Lambert Barnes who raised their twelve children there. Eppa Lee was a woodsman and farmer. The Barnes House will become a reading room and history interpretive center at the Montclair Library site.