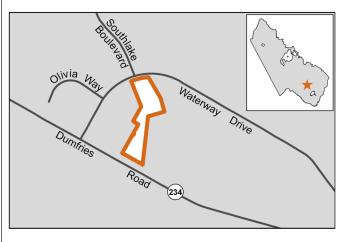

The Gainesville Community Library will be located at the intersection of Route 15 and Lightner Road.