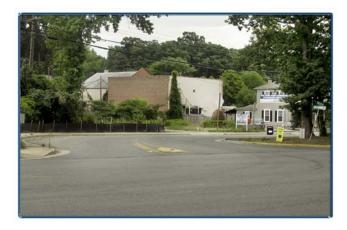

# Fuller Road/Fuller Heights Road Intersection *Improvements*

# **Project Description**

This project will widen Fuller Road, which is the entrance road serving the Quantico Marine Corps Base, the Town of Quantico and communities adjacent to the military base. The improvements will convert the existing four-lane undivided road to a four-lane divided section of roadway. In addition, the Fuller Road and Fuller Heights Road intersection will be relocated to the east to provide maximum spacing from the intersection of Route 1 and Fuller Road.

Fuller Road/Fuller Heights Road Intersection Improvements