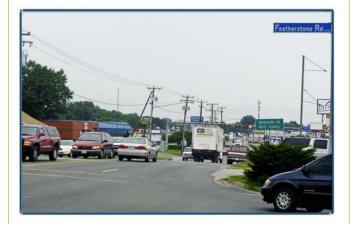

# **Project Description**

This project will widen Fuller Road, which is the entrance road serving the Quantico Marine Corps Base, the Town of Quantico and communities adjacent to the military base. The improvements will convert the existing four-lane undivided road to a four-lane divided section of roadway. In addition, the Fuller Road and Fuller Heights Road intersection will be relocated to the east to provide maximum spacing from the intersection of Route 1 and Fuller Road.

# **Service Impact**

> Relieve Congestion and Improve Safety -Construction of this roadway will help alleviate congestion and improve safety, specifically during peak morning and evening travel periods.