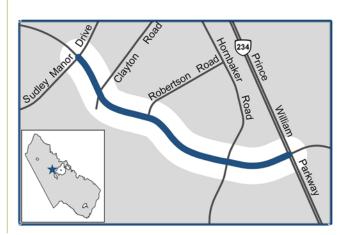

# Hornbaker Road

### **Project Description**

As part of the University Boulevard Public-Private Transportation Act (PPTA) project, this project widens Hornbaker Road to a four-lane roadway north of its intersection with University Boulevard to Thomason This project includes construction Barn Road. activities only since the project design was previously accomplished as part of the infrastructure program at the County's Innovation@Prince William business park.

- |

-

\$0

Hornbaker Road

\$0

\$0

\$0

\$0