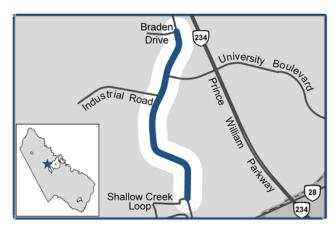

# **Project Description**

This project will widen Fuller Road, which is the entrance road serving the Quantico Marine Corps Base, the Town of Quantico and communities adjacent to the military base. The improvements will convert the existing four-lane undivided road to a four-lane divided section of roadway. In addition, the Fuller Road and Fuller Heights Road intersection will be relocated to the east to provide maximum spacing from the intersection of Route 1 and Fuller Road.

# **Service Impact**

> Relieve Congestion and Improve Safety -Construction of this roadway will help alleviate congestion and improve safety, specifically during peak morning and evening travel periods.

#### **Project Milestones**

**Construction** is anticipated to begin in the summer of 2013 (FY 14) with completion scheduled in summer 2014 (FY 15).