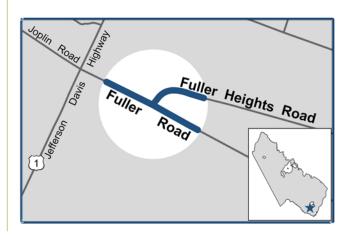

# Fuller Road/Fuller Heights Road Intersection *Improvements*

# **Project Description**

This project will widen Fuller Road, which is the entrance road serving the Quantico Marine Corps Base, the Town of Quantico and communities adjacent to the military base. The improvements will convert the existing four-lane undivided road to a four-lane divided section of roadway. In addition, the Fuller Road and Fuller Heights Road intersection will be relocated to the east to provide maximum spacing from the intersection of Route 1 and Fuller Road.

Fuller Road/Fuller Heights Road Intersection Improvements