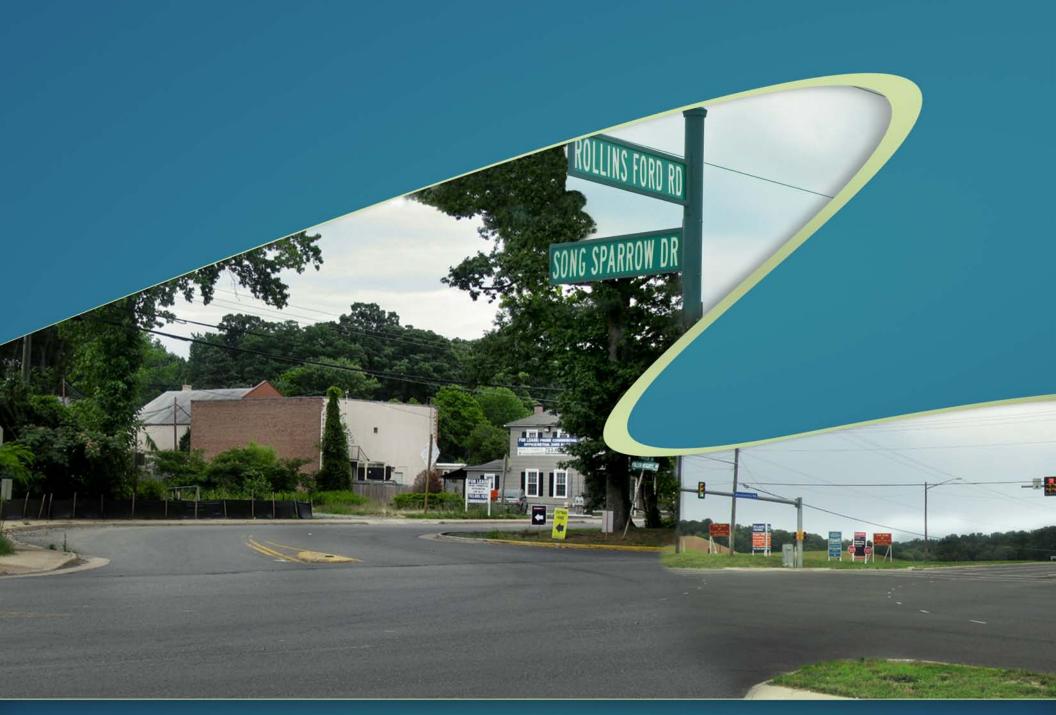

# Fuller Road/Fuller Heights Road Intersection *Improvements*

# **Project Description**

This project will widen Fuller Road, which is the entrance road serving the Quantico Marine Corps Base, the Town of Quantico and communities adjacent to the military base. The improvements will convert the existing four-lane undivided road to a four-lane divided section of roadway. In addition, the Fuller Road and Fuller Heights Road intersection will be relocated to the east to provide maximum spacing from the intersection of Route 1 and Fuller Road.

Fuller Road/Fuller Heights Road Intersection Improvements