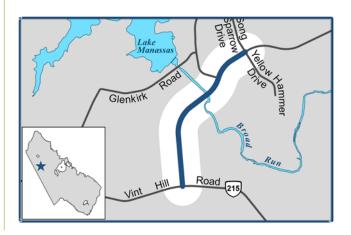

# **Project Description**

This project involves the design and construction of a sidewalk along Glenkirk Road from its intersection with Sterling Point Drive to Linton Hall Road.

Glenkirk Road Sidewalk (Sterling Point Drive to Linton Hall Road)