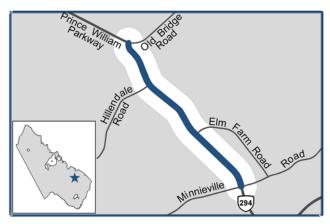

# **Project Description**

This project will widen Fuller Road, which is the entrance road serving the Quantico Marine Corps Base, the Town of Quantico and communities adjacent to the military base. The improvements will convert the existing four-lane undivided road to a four-lane divided section of roadway. In addition, the Fuller Road and Fuller Heights Road intersection will be relocated to the east to provide maximum spacing from the intersection of Route 1 and Fuller Road.

Fuller Road/Fuller Heights Road Intersection Improvements