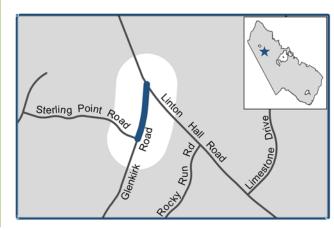

# **Project Description**

This project involves the design and construction of a sidewalk along Glenkirk Road from its intersection with Sterling Point Drive to Linton Hall Road.