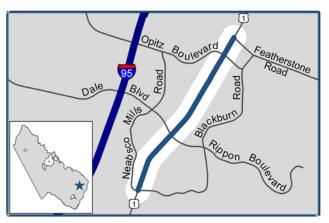

# **Project Description**

This project will widen Fuller Road, which is the entrance road serving the Quantico Marine Corps Base, the Town of Quantico and communities adjacent to the military base. The improvements will convert the existing four-lane undivided road to a four-lane divided section of roadway. In addition, the Fuller Road and Fuller Heights Road intersection will be relocated to the east to provide maximum spacing from the intersection of Route 1 and Fuller Road.