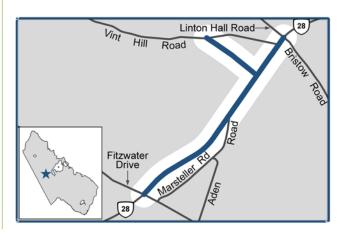

# Glenkirk Road Sidewalk (Sterling Point Drive to Linton Hall Road)

# **Project Description**

This project involves the design and construction of a sidewalk along Glenkirk Road from its intersection with Sterling Point Drive to Linton Hall Road.

Glenkirk Road Sidewalk (Sterling Point Drive to Linton Hall Road)