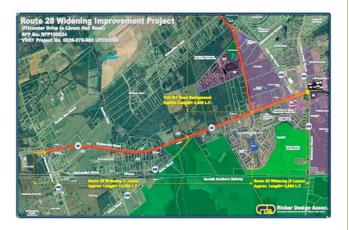

# **Project Description**

This project will widen Fuller Road, which is the entrance road serving the Quantico Marine Corps Base, the Town of Quantico and communities adjacent to the military base. The improvements will convert the existing four-lane undivided road to a four-lane divided section of roadway. In addition, the Fuller Road and Fuller Heights Road intersection will be relocated to the east to provide maximum spacing from the intersection of Route 1 and Fuller Road.