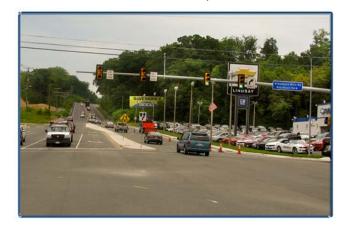

# **Project Description**

This project will widen Fuller Road, which is the entrance road serving the Quantico Marine Corps Base, the Town of Quantico and communities adjacent to the military base. The improvements will convert the existing four-lane undivided road to a four-lane divided section of roadway. In addition, the Fuller Road and Fuller Heights Road intersection will be relocated to the east to provide maximum spacing from the intersection of Route 1 and Fuller Road.

# **Service Impact**

> Relieve Congestion and Improve Safety -Construction of this roadway will help alleviate congestion and improve safety, specifically during peak morning and evening travel periods.