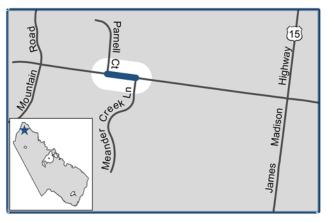

# Logmill Road (Parnell Court to Meander Creek Lane)

# **Project Description**

This project improves a section of Logmill Road from the intersection with Meander Creek Lane to Parnell Court for an approximate distance of 1,600 linear feet.

# **Service Impact**

**Enhance Driver Safety** - This project will enhance safety for motorists using Logmill Road between its intersection with Parnell Court and Meander Creek Lane by providing a vertical road alignment.