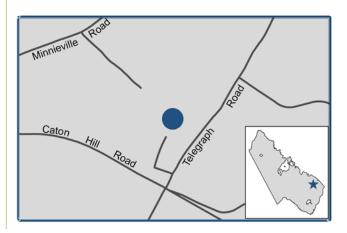

# Logmill Road (Parnell Court to Meander Creek Lane)

# **Project Description**

This project improves a section of Logmill Road from the intersection with Meander Creek Lane to Parnell Court for an approximate distance of 1,600 linear feet.