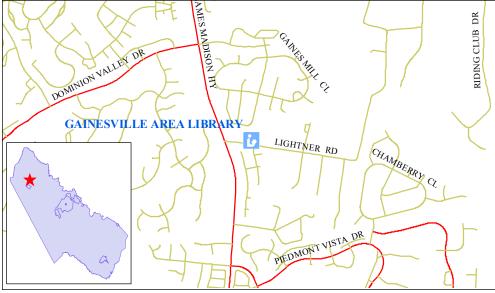

The Gainesville Library will be located near the intersection of Route 15 and Lightner Road.

Bushy Park House, built in the last half of the 18<sup>th</sup> century, was originally located on the frontier of the