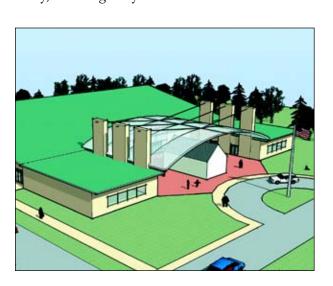

### **Project Description**

The Gainesville Area Library is Phase II of a two-part library question on an as yet undetermined bond referendum. The other library is the Montclair Library. Completion of the Gainesville Area Library will follow the completion of the Montclair Library. It will be a full-service library with regular services such as circulation, information services, readers' advisory services, children's programs and services, reference, on-line catalogs, internet access and electronic database services.

The Gainesville Library will be located near the intersection of Route 15 and Lightner Road.

Bushy Park House, built in the last half of the 18<sup>th</sup> century, was originally located on the frontier of the