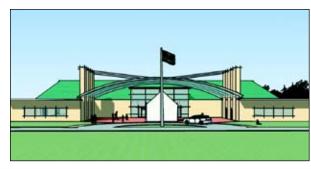

### **Project Description**

The Gainesville Area Library is Phase II of a two-part library question on an as yet undetermined bond referendum. The other library is the Montclair Library. Completion of the Gainesville Area Library will follow the completion of the Montclair Library. It will be a full-service library with regular services such as circulation, information services, readers' advisory services, children's programs and services, reference, on-line catalogs, internet access and electronic database services.

The Gainesville Library will be located near the intersection of Route 15 and Lightner Road.

Bushy Park House, built in the last half of the 18<sup>th</sup> century, was originally located on the frontier of the