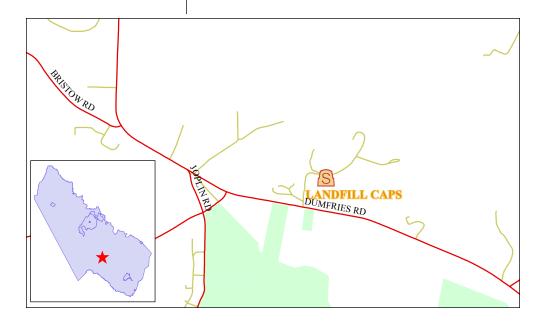

# **Project Description**

The Landfill caps project will complete the closure construction of filled cells located at the Prince William County Sanitary Landfill at Independent Hill. Funding in FY 04 and beyond is for the design and construction of a phased capping plan for Phase I of the lined landfill cells.