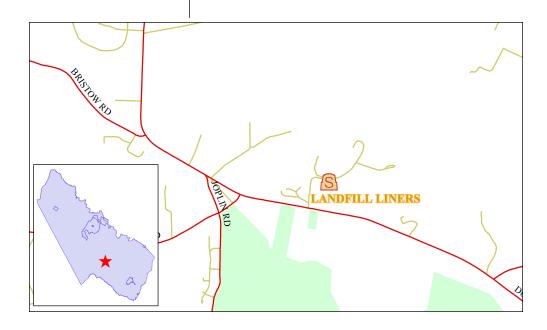

### **Project Description**

Installation of Landfill liners is required to complete the Landfill liner systems at the Prince William County Sanitary Landfill at Independent Hill.