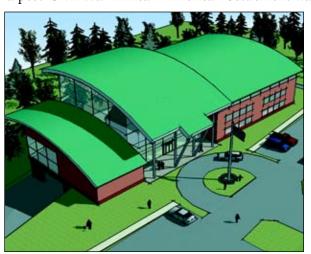

### **Project Description**

The Montclair Area Library is Phase I of a two-part library question on an as yet undetermined bond referendum. The other library is the Gainesville Area Library. The Montclair Area Library was in the CIP in the early 1990s but was removed during an economic downturn. It is a full-service library with regular services such as circulation, information services, readers' advisory services, children's programs and services, reference, online catalogs, internet access and electronic database services.

The Montclair Area Library will be located near the intersection of Route 234 (Dumfries Road) and Waterway Drive.

The Barnes House one of the County's only remnants of a post-Civil War African-American Settlement was