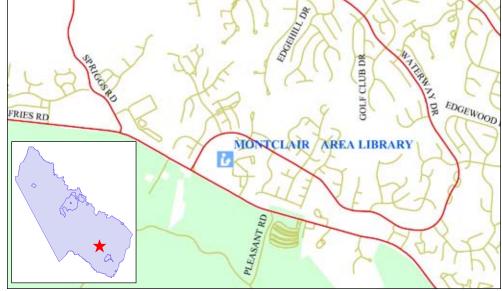

The Montclair Area Library will be located near the intersection of Route 234 (Dumfries Road) and Waterway Drive.

The Barnes House one of the County's only remnants of a post-Civil War African-American Settlement was