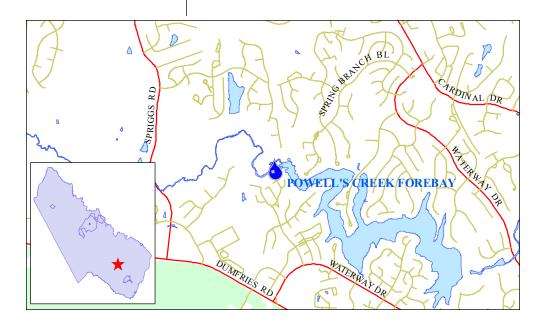

- is built. The total project, including the \$36 million for construction costs is \$56 million. The County contributes only to the facility's debt service upon the completion of construction; its contribution is capped at \$40 million (25 annual payments of \$1.6 million beginning in FY 09.)
- > SciencePort at Belmont Bay Funding is included in the CIP for a future science museum located at Belmont Bay. The SciencePort at Belmont Bay will be approximately 135,000 square feet and house interactive and experimental exhibits on topics such as molecular biology and genetics.

# **Service Impact**

➤ Tourism Attendance - Once built, the SciencePort at Belmont Bay is projected to draw between 550,000 - 750,000 people annually.