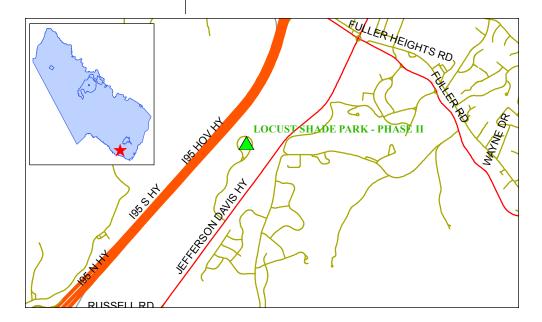

- National Museum of Americans at War The National Museum of Americans at War is located at Manassas Regional Airport in the Brentsville Magisterial District. The museum's mission is to honor veterans and homefront heroes who fought to preserve freedom in the 20th century.
- Community Performing Arts Center Working together, Prince William County, the City of Manassas and George Mason University seek to create a Performance Arts Center that will educate, entertain, and enrich the lives of the residents of the County, City and the surrounding region by providing world-class venues and resources. The Center will be designed by Holzman Moss Architects of New York and Hughes Group Architects, Inc. of Sterling, Virginia. The project includes a performance hall, multipurpose grand foyer, rehearsal and performance studio, flexible theater and support facilities and conference rooms and administrative offices. All constructions costs associated with the project shall not exceed \$36 million. None of the current partners will be responsible for annual operating costs or capital replacement costs once the Center

- is built. The total project, including the \$36 million for construction costs is \$56 million. The County contributes only to the facility's debt service upon the completion of construction; its contribution is capped at \$40 million (25 annual payments of \$1.6 million beginning in FY 09.)
- > SciencePort at Belmont Bay Funding is included in the CIP for a future science museum located at Belmont Bay. The SciencePort at Belmont Bay will be approximately 135,000 square feet and house interactive and experimental exhibits on topics such as molecular biology and genetics.