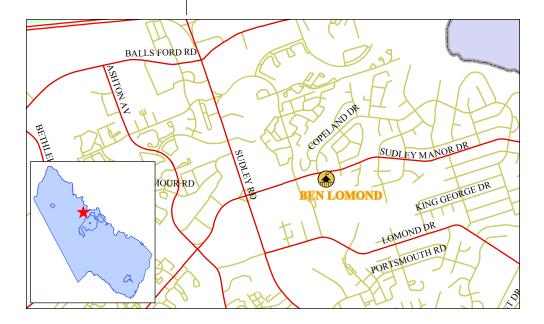

# **Ben Lomond Historic Site**

# **Project Description**

The Ben Lomond House is a two-story house originally constructed in 1837. It was used as a hospital during the first and second Battles of Manassas during the Civil War.

This project included the replacement of the roof restoration of the house, and emergency stabilization of the smokehouse and dairy. Work to be completed includes the construction of public restrooms, a new access road and parking lot, renovation of the stone outbuildings and restoration of the basement kitchen.

Ben Lomond and its grounds are currently open by appointment.