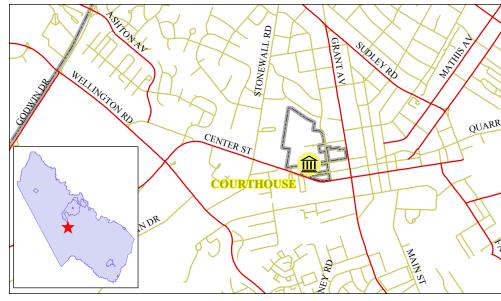

# **Project Description**

Constructed in the early 1820s, the Brentsville Courthouse was Prince William County's fourth courthouse. Also located on the site is Brentsville Jail.

This project includes restoration of the courthouse interior, restoration of the Brentsville Union Church, construction of public restrooms, relocation of the cabin to a permanent location and the design and construction of site access and parking. In addition, the jail will be renovated and modernized for use as administrative office space.

Upon completion of the work, the courthouse church and grounds will be fully operational and available for activities and events.