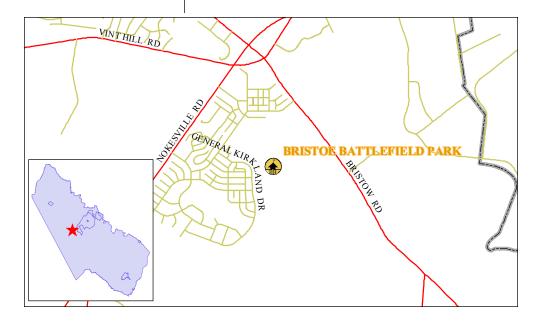

# **Project Description**

The 133 acre Bristoe Station Battlefield Heritage Park was deeded to the County in late 2005. Centex Homes is building trails, parking lot, and erecting interpretive signage. The County has started programming at the site. This project provides for the preparation of a master plan, the construction of public restrooms and exhibit space and the rehabilitation/stabilization/demolition of seven existing structures on the site.

## **Service Impact**

➤ Tourism Attractions - Bristoe Station Battlefield Heritage Park will serve as a tourist destination as well as an educational focal point in Prince William County.