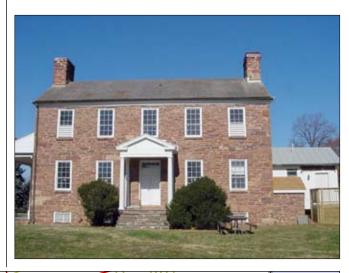

# **Project Description**

The Ben Lomond House is a two-story house originally constructed in 1837. It was used as a hospital during the first and second Battles of Manassas during the Civil War.

This project included the replacement of the roof restoration of the house, and emergency stabilization of the smokehouse and dairy. Work to be completed includes the construction of public restrooms, a new access road and parking lot, renovation of the stone outbuildings and restoration of the basement kitchen.

Ben Lomond and its grounds are currently open by appointment.