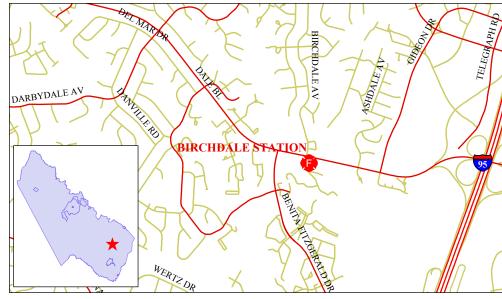

# **Birchdale Station Reconstruction**

## **Project Description**

This project will replace the current Fire and Rescue station located at the intersection of Birchdale Avenue and Dale Boulevard. The new station is being constructed at the intersection of Dale Boulevard and Catalpa Court. The new station will be approximately 18,500 square foot with expanded office space, sleeping quarters, fitness area, and more suitable apparatus areas.