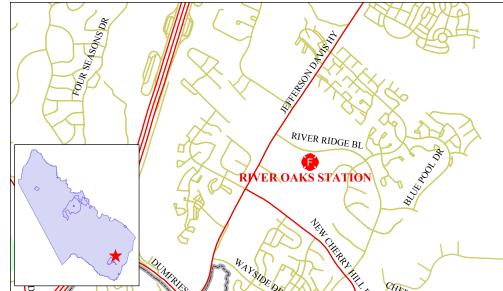

# **River Oaks Fire and Rescue Station**

The River Oaks Fire and Rescue Station will be located near the intersection of River Ridge Boulevard and Jefferson Davis Highway and will be approximately 25,000 square feet. The station will be equipped with a pumper, tanker, rescue squad, basic life support (ambulance), and an advanced life support (ALS) ambulance. Volunteer fire protection will be provided by the Dumfries-Triangle Volunteer Fire Department, while emergency medical services will be provided by the Dumfries-Triangle Rescue Squad. Career personnel staffing will be a 24-hour medic unit and a daytime pumper.