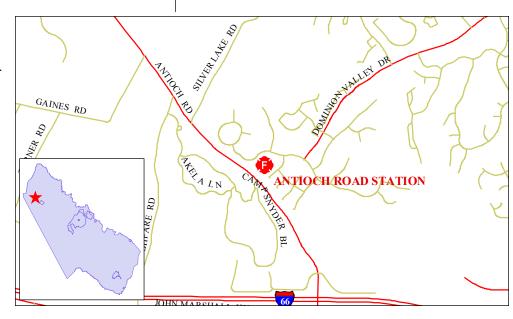

# **Antioch Road Fire** and Rescue Station

#### **Project Description**

The Antioch Road Fire and Rescue Station is approximately 18,400 square foot station and is approved to be built at 5901 Antioch Road with gated access through the Dominion Valley Community. The station will be equipped with a pumper, an advanced life support (ALS) ambulance, and a basic life support (BLS) ambulance. Career personnel staffing is proposed to be a 24-hour pumper and 24-hour medic unit.