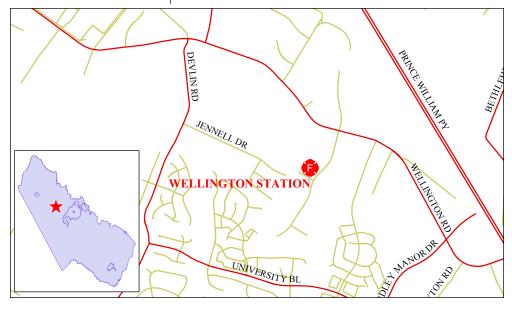

## Wellington Fire and **Rescue Station**

#### **Project Description**

Constructed by the Stonewall Jackson Volunteer Fire Department, the Wellington Fire and Rescue Station will be a minimum of approximately 15,000 square feet and house an engine company and an advanced life support (ALS) ambulance. Career staffing will be provided for a 24-hour pumper and 24-hour medic unit. The station location will be determined by the Department of Fire and Rescue, Fire and Rescue Association and the Chief of Stonewall Jackson Fire and Rescue Department.