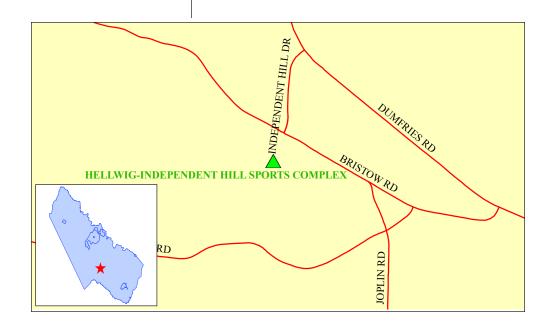

building and restrooms.

## Service Impact

This development will provide a stable playing area for the Coles little league. The current location is at the landfill and the fields have had problems of sinking.

## Strategic Plan Impact

Economic Dev. Public Safety Community Dev. Transportation

## **Comprehensive Plan Impact**

Cultural Resources Economic Dev. Environment Fire & Rescue Library Parks/Open Space Police Transportation

#### Funding Sources

- November 2006 Park Improvement Bond Referendum - This project is funded by debt authorized by voters in the November 2006 Park Improvement Bond Referendum.
- Developer Contributions (Proffers) Developer contributions provide \$797,979 of funding towards this project.

#### **Critical Milestones**

**Construction** will begin in FY 09.



|                                                                               |                                |                        |                        |                           |             |                  | CIP                     |                |                |                           |              |
|-------------------------------------------------------------------------------|--------------------------------|------------------------|------------------------|---------------------------|-------------|------------------|-------------------------|----------------|----------------|---------------------------|--------------|
| FUNDING SOURCES                                                               | Total Project<br>Estimate      | Prior Years'<br>Actual |