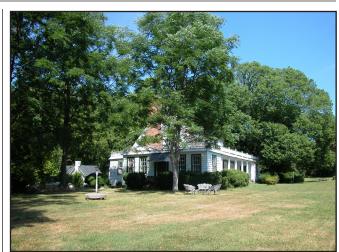

## Ben Lomond Historic Site

## **Project Description**

The Ben Lomond House is a two-story house originally constructed in 1837. It was used as a hospital during the first and second Battles of Manassas during the Civil War.

This project included the replacement of the roof restoration of the house, and emergency stabilization of the smokehouse and dairy. Work to be completed includes the construction of public restrooms, a new access road and parking lot, renovation of the stone outbuildings and restoration of the basement kitchen.

Ben Lomond and its grounds are currently open to the public on weekends from May through October. In the off-season or for special events year-round the site is available by appointment.