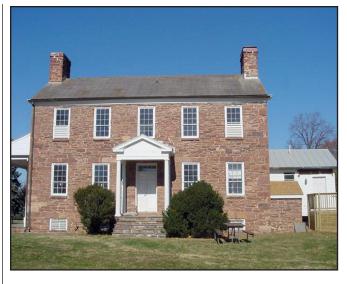

## **Project Description**

The Ben Lomond House is a two-story house originally constructed in 1837. It was used as a hospital during the first and second Battles of Manassas during the Civil War.

This project included the replacement of the roof restoration of the house, and emergency stabilization of the smokehouse and dairy. Work to be completed includes the construction of public restrooms, a new access road and parking lot, renovation of the stone outbuildings and restoration of the basement kitchen.

Ben Lomond and its grounds are currently open to the public on weekends from May through October. In the off-season or for special events year-round the site is available by appointment.