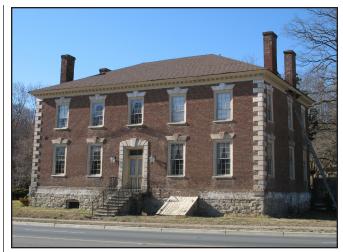

# **Brentsville** Courthouse

#### **Project Description**

Constructed in the early 1820s, the Brentsville Courthouse was Prince William County's fourth courthouse. Also located on the site are the Brentsville Jail, Union Church, One Room Schoolhouse, 1830 John Hall Cabin and a modern house to be used for a visitor use building.