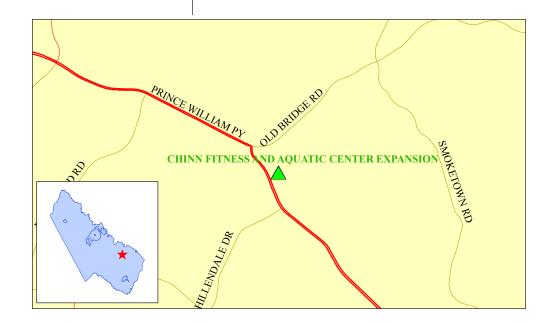

expansion will allow additional practice lanes for the swim teams and more ability for other aquatic programs as well as space for additional fitness programs.

## Strategic Plan Impact

Economic Dev. Public Safety Community Dev. Transportation

## Comprehensive Plan Impact

Library

Police

Parks/Open Space

Transportation

Cultural Resources Economic Dev. Environment Fire & Rescue

#### **Funding Sources**

- November 2006 Park Improvement Bond Referendum - This project is funded by debt authorized by voters in the November 2006 Park Improvement Bond Referendum.
- Developer Contributions (Proffers) Developer contributions provide \$287,263 of funding towards this project.

## **Critical Milestones**

Detailed design will begin as soon as possible and construction will begin by FY 11.





|                                                   |                                |              |              |           |       |                    | CIP               |                    |                    |                    | 1              |
|---------------------------------------------------|--------------------------------|--------------|--------------|-----------|-------|--------------------|-------------------|--------------------|--------------------|--------------------|----------------|
| FUNDING SOURCES                                   | Total Project<br>Estimate      | Prior Years' | Current Year | FY 09     | FY 10 | FY 11              | FY 12             | FY 13              | FY 14              | FY 09 - 14         | Future Years   |
| Proffers/General Fund