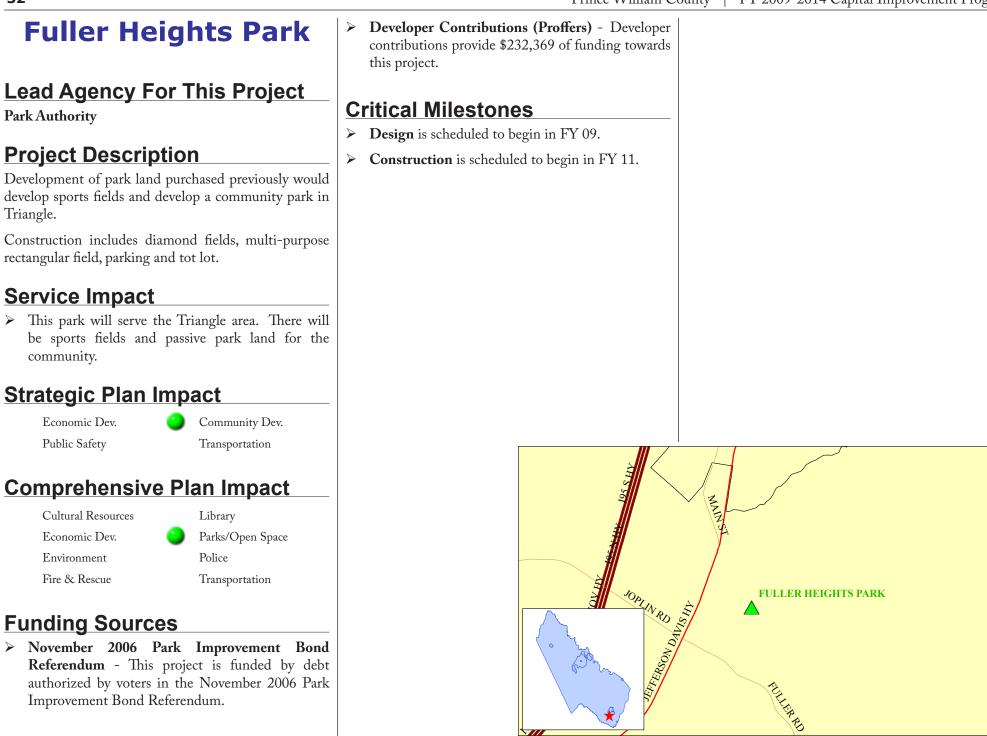

| ce                             |              | \$0          | \$0       | \$0   | \$0                | \$894,563         | \$1,206,047        | \$1,174,281        | \$3,274,891        |                |
| Operating Revenue                                 |                                |              | -            | -         | -     | -                  | 250,000           | 550,000            | 650,000            | 1,450,000          |                |
|                                                   |                                |              |              |           |       |                    |                   |                    |                    |                    |                |

# **Chinn Fitness and Aquatics Center Expansion**

RO

Ē

COS



|                                                        |                            |                        |              |                  |                 |             | CIP            |            |            |                        | 1              |
|--------------------------------------------------------|----------------------------|------------------------|--------------|------------------|-----------------|-------------|----------------|------------|------------|------------------------|----------------|
| FUNDING SOURCES                                        | Total Project<br>Estimate  | Prior Years'<br>Actual | Current Year | FY 09            | FY 10           | FY 11       | FY 12          | FY 13      | FY 14      | FY 09 - 14             | Future Years   |
| Prof