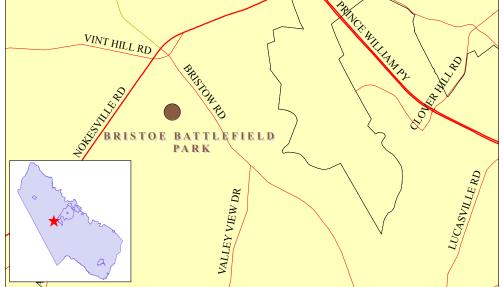

# Bristoe Station Battlefield Heritage Park

## **Project Description**

The 133 acre Bristoe Station Battlefield Heritage Park was deeded to the County in late 2005. The project includes 2.7 miles of trails, a parking lot, and interpretive signage. The County has started programming at the site. This project provides for the preparation of a master plan, the construction of public restrooms and exhibit space and the rehabilitation/stabilization/demolition of seven existing structures on the site. This project also includes the restoration of a historic house, moved to the site in 2007, for use as an affordable home for employees of the Police Department.