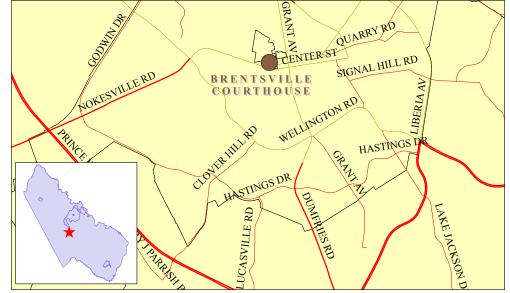

# **Brentsville** Courthouse

#### **Project Description**

Constructed in the early 1820s, the Brentsville Courthouse was Prince William County's fourth courthouse. Also located on the site are the Brentsville Jail, Union Church, One Room Schoolhouse, 1830 John Hall Cabin and a modern house to be used for a visitor use building.

This project includes restoration of the courthouse, restoration of the Brentsville Union Church, restoration of the Jail, construction of public restrooms, relocation of the cabin to a permanent location with complete restoration and the design and construction of site access and parking. In addition, the 20th century house at 12229 Bristow Rd. will be rehabilitated for visitor service space including public restrooms, gift shop, museum exhibit space and administrative office space. A newly designed and constructed site access and parking will be relocated to the western boundary of the site.

Brentsville Courthouse and its grounds are currently open to the public on weekends from May through October. In the off-season or for special events yearround the site is available by appointment.