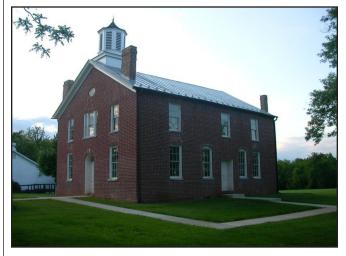

#### **Project Description**

Constructed in the early 1820s, the Brentsville Courthouse was Prince William County's fourth courthouse. Also located on the site are the Brentsville Jail, Union Church, One Room Schoolhouse, 1830 John Hall Cabin and a modern house to be used for a visitor use building.

This project includes restoration of the courthouse, restoration of the Brentsville Union Church, restoration of the Jail, construction of public restrooms, relocation of the cabin to a permanent location with complete restoration and the design and construction of site access and parking. In addition, the 20th century house at 12229 Bristow Rd. will be rehabilitated for visitor service space including public restrooms, gift shop, museum exhibit space and administrative office space. A newly designed and constructed site access and parking will be relocated to the western boundary of the site.

Brentsville Courthouse and its grounds are currently open to the public on weekends from May through October. In the off-season or for special events yearround the site is available by appointment.