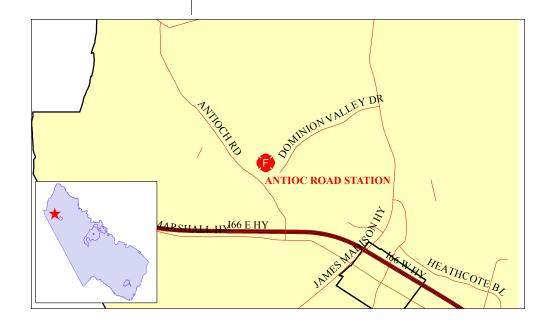

### **Project Description**

The Antioch Road Fire and Rescue Station is approximately 18,400 square foot station and is approved to be built at 5901 Antioch Road with gated access through the Dominion Valley Community. The station will be equipped with a pumper, an advanced life support (ALS) ambulance, and a basic life support (BLS) ambulance. Career personnel staffing is proposed to be a 24-hour pumper and 24-hour medic unit.