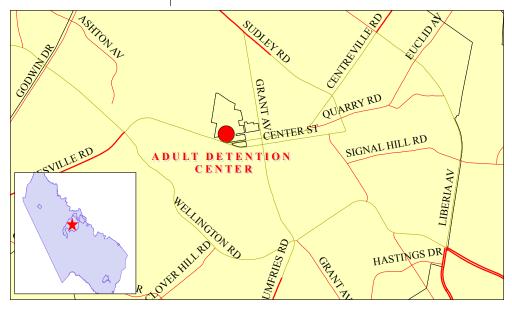

- FY 06          | ADP - FY 07           |
|----------------------|-----------------------|
| ADC Complex - 719    | ADC Complex - 734     |
| Peumansend - 77      | Peumansend - 78       |
| Other Locations - 37 | Other Locations - 104 |
| TOTAL - 833          | TOTAL - 916           |

### **Strategic Plan Impact**

Economic Dev. Community Dev.
Public Safety Transportation

### **Comprehensive Plan Impact**

Cultural Resources Library

Economic Dev. Parks/Open Space

Environment Police

Fire & Rescue Transportation

### **Critical Milestones**

- **Design** will begin in FY 10.
- ➤ **Construction** is planned to begin in FY 12 and be complete in FY 15.

### Funding Sources

- General Fund
- Debt
- ➤ State Funding Participation This project assumes a state reimbursement of \$35,000,000



|                                                                                                                                                                                      |                                                                                    |                                                                                              |                                       |                                                                    |                                           |                                  | CIP                                                 |                                                            |                                                                  |