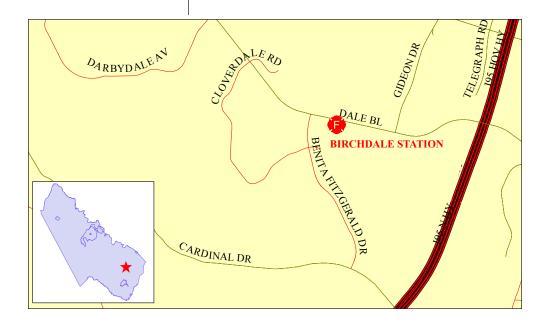

### **Project Description**

This project will replace the current Fire and Rescue station located at the intersection of Birchdale Avenue and Dale Boulevard. The new station is being constructed at the intersection of Dale Boulevard and Catalpa Court. The new station will be approximately 18,500 square foot with expanded office space, sleeping quarters, fitness area, and more suitable apparatus areas.