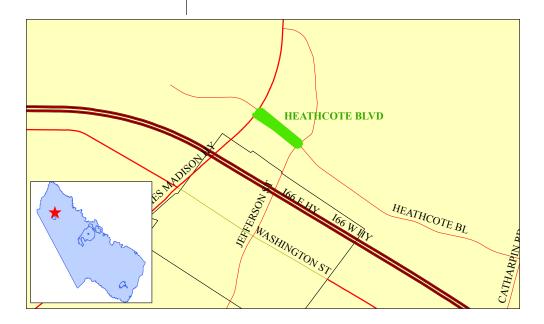

#### **Heathcote Boulevard**

#### **Project Description**

The Heathcote Boulevard Connection project will construct an urban 4-lane divided facility with a 16-foot raised median and paved shoulder. This project includes a five-foot concrete sidewalk and a ten-foot multiuse trail on opposing sides. The project extends from James Madison Highway (Route 15) in a south-eastern direction 1,300 feet to Old Carolina Road. Signalization will occur at the intersection of Heathcote Boulevard and Old Carolina Road.