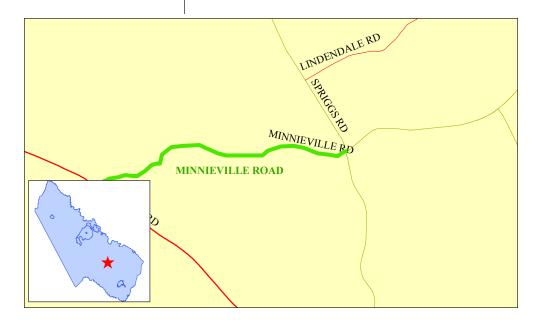

#### Minnieville Road (Cardinal Drive to Spriggs Road)

#### **Project Description**

Minnieville Road is classified as a Minor Arterial (MA-17) and is described as a four-lane divided facility with raised median in the Prince William County Comprehensive Plan. This project includes a five-foot concrete sidewalk and a ten-foot multi-use trail on opposing sides. The Minnieville Road widening project extends 6,709 linear feet along the current roadway alignment from Cardinal Drive to Spriggs Road.

#### Service Impact

Connectivity - This project will utilize a privately funded design to connect Cardinal Drive and Spriggs Road with a four-lane divided roadway. It will also complement the recently completed Cardinal Drive project and Spriggs Road project.