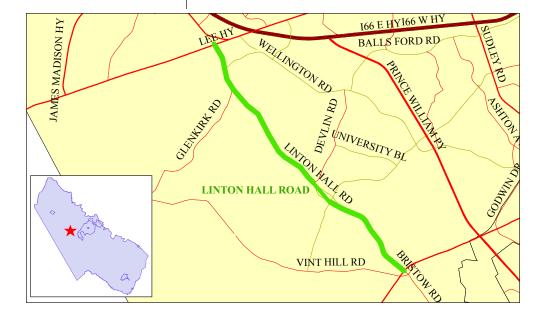

#### **Linton Hall Road**

#### **Project Description**

Linton Hall Road will be widened between Sudley Manor Drive and Route 28. This project includes a bridge expansion over Broad Run.