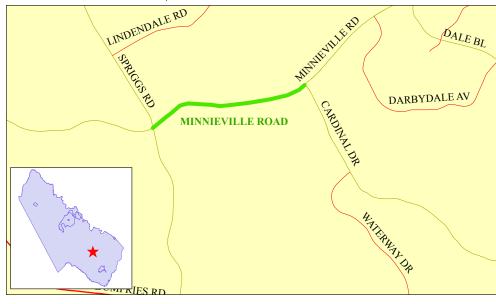

#### Minnieville Road (Cardinal Drive to Spriggs Road)

#### **Project Description**

Minnieville Road is classified as a Minor Arterial (MA-17) and is described as a four-lane divided facility with raised median in the Prince William County Comprehensive Plan. This project includes a five-foot concrete sidewalk and a ten-foot multi-use trail on opposing sides. The Minnieville Road widening project extends 6,709 linear feet along the current roadway alignment from Cardinal Drive to Spriggs Road.

#### Service Impact

Connectivity - This project will utilize a privately funded design to connect Cardinal Drive and Spriggs Road with a four-lane divided roadway. It will also complement the recently completed Cardinal Drive project and Spriggs Road project.