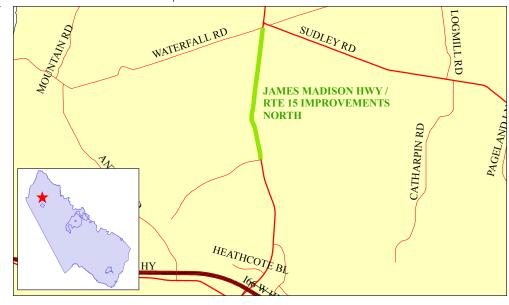

#### James Madison Highway-North (Route 15 Improvements)

#### **Project Description**

James Madison Highway (Route 15) is classified as a Parkway (PW-1) in the Prince William County Comprehensive Plan. It is designated as a four-lane divided facility and will extend from north of Dominion Valley to the Route 234 intersection. Improvements will be made to this intersection. This project includes a five-foot concrete sidewalk and a ten-foot multi-use trail on opposing sides. The overall James Madison Highway project length is approximately 12,071 linear feet.