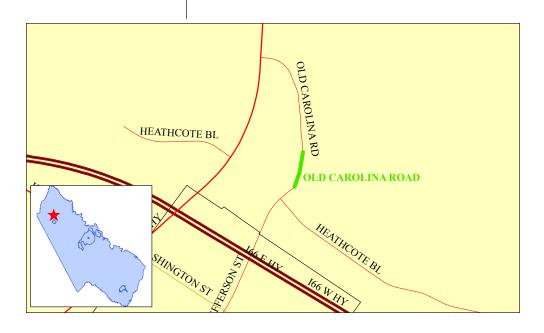

#### **Project Description**

The Heathcote Boulevard Connection project will construct an urban 4-lane divided facility with a 16-foot raised median and paved shoulder. This project includes a five-foot concrete sidewalk and a ten-foot multiuse trail on opposing sides. The project extends from James Madison Highway (Route 15) in a south-eastern direction 1,300 feet to Old Carolina Road. Signalization will occur at the intersection of Heathcote Boulevard and Old Carolina Road.