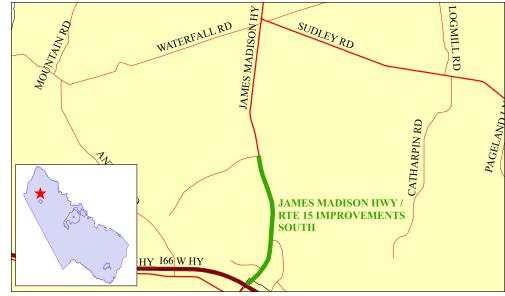

#### James Madison Highway-South (Route 15 Improvements)

#### **Project Description**

James Madison Highway (Route 15) is classified as a Parkway (PW-1) in the Prince William County Comprehensive Plan. It is designated as a four-lane divided facility and will extend from Dominion Valley Road to the Route 66 intersection. This project includes a five-foot concrete sidewalk and a ten-foot multi-use trail on opposing sides. The overall James Madison Highway project length is approximately 12,071 linear feet.