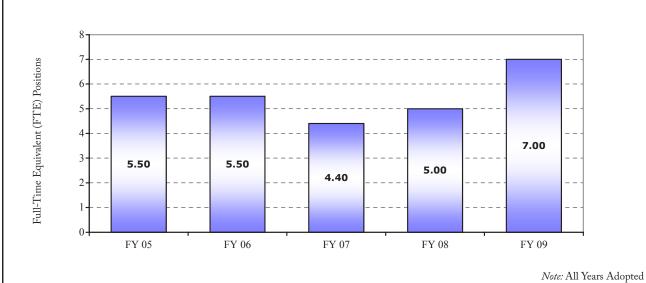

Prince William County

Note: All Years Adopted

Note: All Years Adopted

|                                  | FY 07<br>Adopted | FY 08<br>Adopted | FY 09<br>Adopted |
|----------------------------------|------------------|------------------|------------------|
| 1 Administration                 | 1.00             | 1.00             | 1.00             |
| 2 Brentsville District*          | 2.00             | 2.00             | 2.00             |
| 3 Coles District*                | 2.00             | 2.00             | 2.00             |
| 4 Dumfries District*             | 2.00             | 2.00             | 2.00             |
| 5 Gainesville District*          | 2.00             | 2.00             | 2.00             |
| 6 Neabsco District*              | 2.00             | 2.00             | 2.00             |
| 7 Occoquan District*             | 2.00             | 2.00             | 2.00             |
| 8 Woodbridge District*           | 2.00             | 2.00             | 2.00             |
| 9 Board-Chair*                   | 2.00             | 2.00             | 2.00             |
| Full-Time Equivalent (FTE) Total | 17.00            | 17.00            | 17.00            |

<sup>\*</sup>Each member of the Board of County Supervisors is elected from a magisterial district with the Board-Chair elected at-large. Supervisors are not included in staff totals.

133