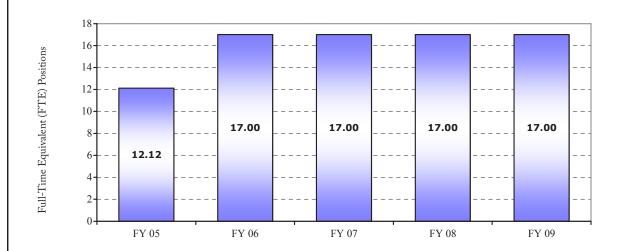

Prince William County

Note: All Years Adopted

Note: All Years Adopted

|                                  | FY 07<br>Adopted | FY 08<br>Adopted | FY 09<br>Adopted |
|----------------------------------|------------------|------------------|------------------|
| 1 Administration                 | 1.00             | 1.00             | 1.00             |
| 2 Brentsville District*          | 2.00             | 2.00             | 2.00             |
| 3 Coles District*                | 2.00             | 2.00             | 2.00             |
| 4 Dumfries District*             | 2.00             | 2.00             | 2.00             |
| 5 Gainesville District*          | 2.00             | 2.00             | 2.00             |
| 6 Neabsco District*              | 2.00             | 2.00             | 2.00             |
| 7 Occoquan District*             | 2.00             | 2.00             | 2.00             |
| 8 Woodbridge District*           | 2.00             | 2.00             | 2.00             |
| 9 Board-Chair*                   | 2.00             | 2.00             | 2.00             |
| Full-Time Equivalent (FTE) Total | 17.00            | 17.00            | 17.00            |

<sup>\*</sup>Each member of the Board of County Supervisors is elected from a magisterial district with the Board-Chair elected at-large. Supervisors are not included in staff totals.

133

| Number of FTE Positions |       |  |  |  |  |
|-------------------------|-------|--|--|--|--|
| FY 2008 FTE Positions   | 17.00 |  |  |  |  |
| FY 2009 FTE Positions   | 17.00 |  |  |  |  |
| FTE Position Change     | 0.00  |  |  |  |  |
|                         |       |  |  |  |  |