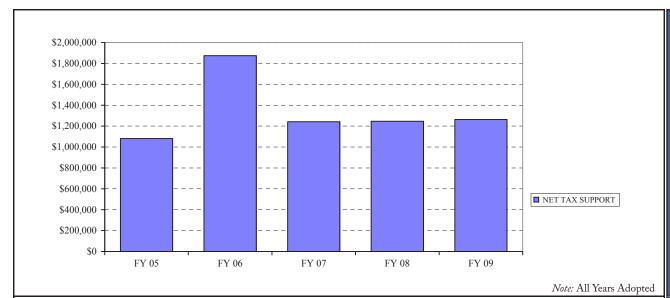

# **Expenditure and Revenue Summary**

| <b>-</b>                                |             |             | A MANAGEMENT | The State of the S |                      |
|-----------------------------------------|-------------|-------------|--------------|--------------------------------------------------------------------------------------------------------------------------------------------------------------------------------------------------------------------------------------------------------------------------------------------------------------------------------------------------------------------------------------------------------------------------------------------------------------------------------------------------------------------------------------------------------------------------------------------------------------------------------------------------------------------------------------------------------------------------------------------------------------------------------------------------------------------------------------------------------------------------------------------------------------------------------------------------------------------------------------------------------------------------------------------------------------------------------------------------------------------------------------------------------------------------------------------------------------------------------------------------------------------------------------------------------------------------------------------------------------------------------------------------------------------------------------------------------------------------------------------------------------------------------------------------------------------------------------------------------------------------------------------------------------------------------------------------------------------------------------------------------------------------------------------------------------------------------------------------------------------------------------------------------------------------------------------------------------------------------------------------------------------------------------------------------------------------------------------------------------------------------|----------------------|
|                                         | FY 07       | FY 07       | FY 08        | FY 09                                                                                                                                                                                                                                                                                                                                                                                                                                                                                                                                                                                                                                                                                                                                                                                                                                                                                                                                                                                                                                                                                                                                                                                                                                                                                                                                                                                                                                                                                                                                                                                                                                                                                                                                                                                                                                                                                                                                                                                                                                                                                                                          | % Change<br>Adopt 08 |
| A. Expenditure by Program               | Approp      | Actual      | Adopted      | Adopted                                                                                                                                                                                                                                                                                                                                                                                                                                                                                                                                                                                                                                                                                                                                                                                                                                                                                                                                                                                                                                                                                                                                                                                                                                                                                                                                                                                                                                                                                                                                                                                                                                                                                                                                                                                                                                                                                                                                                                                                                                                                                                                        | Adopt 09             |
| 1 Administration                        | \$767,884   | \$749,770   | \$767,228    | \$760,028                                                                                                                                                                                                                                                                                                                                                                                                                                                                                                                                                                                                                                                                                                                                                                                                                                                                                                                                                                                                                                                                                                                                                                                                                                                                                                                                                                                                                                                                                                                                                                                                                                                                                                                                                                                                                                                                                                                                                                                                                                                                                                                      | -0.94%               |
| 2 Brentsville District                  | \$160,550   | \$152,541   | \$225,883    | \$225,815                                                                                                                                                                                                                                                                                                                                                                                                                                                                                                                                                                                                                                                                                                                                                                                                                                                                                                                                                                                                                                                                                                                                                                                                                                                                                                                                                                                                                                                                                                                                                                                                                                                                                                                                                                                                                                                                                                                                                                                                                                                                                                                      | -0.947               |
| 3 Coles District                        | \$173,467   | \$172,896   | \$223,883    | \$223,813                                                                                                                                                                                                                                                                                                                                                                                                                                                                                                                                                                                                                                                                                                                                                                                                                                                                                                                                                                                                                                                                                                                                                                                                                                                                                                                                                                                                                                                                                                                                                                                                                                                                                                                                                                                                                                                                                                                                                                                                                                                                                                                      | 3.89%                |
| 4 Dumfries District                     | \$201,610   | \$172,896   | \$216,106    | \$242,190                                                                                                                                                                                                                                                                                                                                                                                                                                                                                                                                                                                                                                                                                                                                                                                                                                                                                                                                                                                                                                                                                                                                                                                                                                                                                                                                                                                                                                                                                                                                                                                                                                                                                                                                                                                                                                                                                                                                                                                                                                                                                                                      | 12.07%               |
| 5 Gainesville District                  |             |             | ·            | · .                                                                                                                                                                                                                                                                                                                                                                                                                                                                                                                                                                                                                                                                                                                                                                                                                                                                                                                                                                                                                                                                                                                                                                                                                                                                                                                                                                                                                                                                                                                                                                                                                                                                                                                                                                                                                                                                                                                                                                                                                                                                                                                            |                      |
| 6 Neabsco District                      | \$203,384   | \$206,035   | \$221,076    | \$213,031                                                                                                                                                                                                                                                                                                                                                                                                                                                                                                                                                                                                                                                                                                                                                                                                                                                                                                                                                                                                                                                                                                                                                                                                                                                                                                                                                                                                                                                                                                                                                                                                                                                                                                                                                                                                                                                                                                                                                                                                                                                                                                                      | -3.64%<br>0.85%      |
|                                         | \$221,172   | \$220,662   | \$232,343    | \$234,324                                                                                                                                                                                                                                                                                                                                                                                                                                                                                                                                                                                                                                                                                                                                                                                                                                                                                                                                                                                                                                                                                                                                                                                                                                                                                                                                                                                                                                                                                                                                                                                                                                                                                                                                                                                                                                                                                                                                                                                                                                                                                                                      |                      |
| 7 Occoquan District                     | \$287,198   | \$280,028   | \$228,850    | \$208,491                                                                                                                                                                                                                                                                                                                                                                                                                                                                                                                                                                                                                                                                                                                                                                                                                                                                                                                                                                                                                                                                                                                                                                                                                                                                                                                                                                                                                                                                                                                                                                                                                                                                                                                                                                                                                                                                                                                                                                                                                                                                                                                      | -8.90%               |
| 8 Woodbridge District                   | \$189,899   | \$183,028   | \$218,611    | \$197,486                                                                                                                                                                                                                                                                                                                                                                                                                                                                                                                                                                                                                                                                                                                                                                                                                                                                                                                                                                                                                                                                                                                                                                                                                                                                                                                                                                                                                                                                                                                                                                                                                                                                                                                                                                                                                                                                                                                                                                                                                                                                                                                      | -9.66%               |
| 9 Board-Chair                           | \$192,807   | \$189,089   | \$224,502    | \$227,128                                                                                                                                                                                                                                                                                                                                                                                                                                                                                                                                                                                                                                                                                                                                                                                                                                                                                                                                                                                                                                                                                                                                                                                                                                                                                                                                                                                                                                                                                                                                                                                                                                                                                                                                                                                                                                                                                                                                                                                                                                                                                                                      | 1.17%                |
| <b>Total Expenditures</b>               | \$2,397,971 | \$2,351,996 | \$2,553,554  | \$2,535,963                                                                                                                                                                                                                                                                                                                                                                                                                                                                                                                                                                                                                                                                                                                                                                                                                                                                                                                                                                                                                                                                                                                                                                                                                                                                                                                                                                                                                                                                                                                                                                                                                                                                                                                                                                                                                                                                                                                                                                                                                                                                                                                    | -0.69%               |
| B. Expenditure by Classification        |             |             |              |                                                                                                                                                                                                                                                                                                                                                                                                                                                                                                                                                                                                                                                                                                                                                                                                                                                                                                                                                                                                                                                                                                                                                                                                                                                                                                                                                                                                                                                                                                                                                                                                                                                                                                                                                                                                                                                                                                                                                                                                                                                                                                                                |                      |
| 1 Personal Services                     | \$1,109,244 | \$1,109,235 | \$1,145,441  | \$1,142,174                                                                                                                                                                                                                                                                                                                                                                                                                                                                                                                                                                                                                                                                                                                                                                                                                                                                                                                                                                                                                                                                                                                                                                                                                                                                                                                                                                                                                                                                                                                                                                                                                                                                                                                                                                                                                                                                                                                                                                                                                                                                                                                    | -0.29%               |
| 2 Fringe Benefits                       | \$322,570   | \$295,459   | \$360,087    | \$355,961                                                                                                                                                                                                                                                                                                                                                                                                                                                                                                                                                                                                                                                                                                                                                                                                                                                                                                                                                                                                                                                                                                                                                                                                                                                                                                                                                                                                                                                                                                                                                                                                                                                                                                                                                                                                                                                                                                                                                                                                                                                                                                                      | -1.15%               |
| 3 Contractual Services                  | \$51,252    | \$44,397    | \$65,600     | \$70,600                                                                                                                                                                                                                                                                                                                                                                                                                                                                                                                                                                                                                                                                                                                                                                                                                                                                                                                                                                                                                                                                                                                                                                                                                                                                                                                                                                                                                                                                                                                                                                                                                                                                                                                                                                                                                                                                                                                                                                                                                                                                                                                       | 7.62%                |
| 4 Internal Services                     | \$117,221   | \$117,221   | \$64,345     | \$64,345                                                                                                                                                                                                                                                                                                                                                                                                                                                                                                                                                                                                                                                                                                                                                                                                                                                                                                                                                                                                                                                                                                                                                                                                                                                                                                                                                                                                                                                                                                                                                                                                                                                                                                                                                                                                                                                                                                                                                                                                                                                                                                                       | 0.00%                |
| 5 Other Services                        | \$675,592   | \$663,593   | \$913,896    | \$898,698                                                                                                                                                                                                                                                                                                                                                                                                                                                                                                                                                                                                                                                                                                                                                                                                                                                                                                                                                                                                                                                                                                                                                                                                                                                                                                                                                                                                                                                                                                                                                                                                                                                                                                                                                                                                                                                                                                                                                                                                                                                                                                                      | -1.66%               |
| 6 Capital Outlay                        | \$0         | \$0         | \$1,185      | \$1,185                                                                                                                                                                                                                                                                                                                                                                                                                                                                                                                                                                                                                                                                                                                                                                                                                                                                                                                                                                                                                                                                                                                                                                                                                                                                                                                                                                                                                                                                                                                                                                                                                                                                                                                                                                                                                                                                                                                                                                                                                                                                                                                        | 0.00%                |
| 7 Leases & Rentals                      | \$20,092    | \$20,091    | \$3,000      | \$3,000                                                                                                                                                                                                                                                                                                                                                                                                                                                                                                                                                                                                                                                                                                                                                                                                                                                                                                                                                                                                                                                                                                                                                                                                                                                                                                                                                                                                                                                                                                                                                                                                                                                                                                                                                                                                                                                                                                                                                                                                                                                                                                                        | 0.00%                |
| 8 Transfers Out                         | \$102,000   | \$102,000   | \$0          | \$0                                                                                                                                                                                                                                                                                                                                                                                                                                                                                                                                                                                                                                                                                                                                                                                                                                                                                                                                                                                                                                                                                                                                                                                                                                                                                                                                                                                                                                                                                                                                                                                                                                                                                                                                                                                                                                                                                                                                                                                                                                                                                                                            |                      |
| Total Expenditures                      | \$2,397,971 | \$2,351,996 | \$2,553,554  | \$2,535,963                                                                                                                                                                                                                                                                                                                                                                                                                                                                                                                                                                                                                                                                                                                                                                                                                                                                                                                                                                                                                                                                                                                                                                                                                                                                                                                                                                                                                                                                                                                                                                                                                                                                                                                                                                                                                                                                                                                                                                                                                                                                                                                    | -0.69%               |
| C. Funding Sources                      |             |             |              |                                                                                                                                                                                                                                                                                                                                                                                                                                                                                                                                                                                                                                                                                                                                                                                                                                                                                                                                                                                                                                                                                                                                                                                                                                                                                                                                                                                                                                                                                                                                                                                                                                                                                                                                                                                                                                                                                                                                                                                                                                                                                                                                |                      |
| 1 Transfers In                          | \$0         | \$0         | \$0          | \$0                                                                                                                                                                                                                                                                                                                                                                                                                                                                                                                                                                                                                                                                                                                                                                                                                                                                                                                                                                                                                                                                                                                                                                                                                                                                                                                                                                                                                                                                                                                                                                                                                                                                                                                                                                                                                                                                                                                                                                                                                                                                                                                            | _                    |
| <b>Total Designated Funding Sources</b> | \$0         | \$0         | \$0          | \$0                                                                                                                                                                                                                                                                                                                                                                                                                                                                                                                                                                                                                                                                                                                                                                                                                                                                                                                                                                                                                                                                                                                                                                                                                                                                                                                                                                                                                                                                                                                                                                                                                                                                                                                                                                                                                                                                                                                                                                                                                                                                                                                            | _                    |
| Net General Tax Support                 | \$2,397,971 | \$2,351,996 | \$2,553,554  | \$2,535,963                                                                                                                                                                                                                                                                                                                                                                                                                                                                                                                                                                                                                                                                                                                                                                                                                                                                                                                                                                                                                                                                                                                                                                                                                                                                                                                                                                                                                                                                                                                                                                                                                                                                                                                                                                                                                                                                                                                                                                                                                                                                                                                    | -0.69%               |

#### **Budget Summary - Board of County Supervisors**

| Total Annual Budget |    |           |  |  |  |
|---------------------|----|-----------|--|--|--|
| FY 2008 Adopted     | \$ | 2,553,554 |  |  |  |
| FY 2009 Adopted     | \$ | 2,535,963 |  |  |  |
| Dollar Change       | \$ | (17,591)  |  |  |  |
| Percent Change      |    | -0.69%    |  |  |  |