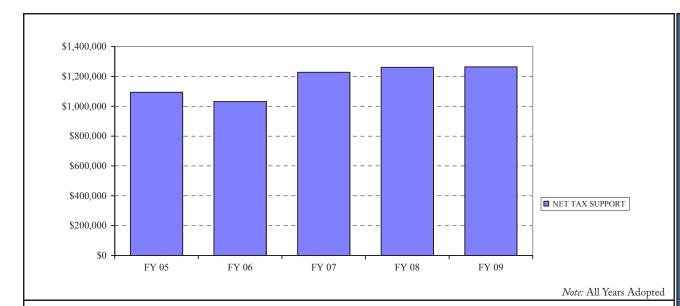

# **Expenditure and Revenue Summary**

| <b>-</b>                                |             |             | A MANAGEMENT | The State of the S |                      |
|-----------------------------------------|-------------|-------------|--------------|--------------------------------------------------------------------------------------------------------------------------------------------------------------------------------------------------------------------------------------------------------------------------------------------------------------------------------------------------------------------------------------------------------------------------------------------------------------------------------------------------------------------------------------------------------------------------------------------------------------------------------------------------------------------------------------------------------------------------------------------------------------------------------------------------------------------------------------------------------------------------------------------------------------------------------------------------------------------------------------------------------------------------------------------------------------------------------------------------------------------------------------------------------------------------------------------------------------------------------------------------------------------------------------------------------------------------------------------------------------------------------------------------------------------------------------------------------------------------------------------------------------------------------------------------------------------------------------------------------------------------------------------------------------------------------------------------------------------------------------------------------------------------------------------------------------------------------------------------------------------------------------------------------------------------------------------------------------------------------------------------------------------------------------------------------------------------------------------------------------------------------|----------------------|
|                                         | FY 07       | FY 07       | FY 08        | FY 09                                                                                                                                                                                                                                                                                                                                                                                                                                                                                                                                                                                                                                                                                                                                                                                                                                                                                                                                                                                                                                                                                                                                                                                                                                                                                                                                                                                                                                                                                                                                                                                                                                                                                                                                                                                                                                                                                                                                                                                                                                                                                                                          | % Change<br>Adopt 08 |
| A. Expenditure by Program               | Approp      | Actual      | Adopted      | Adopted                                                                                                                                                                                                                                                                                                                                                                                                                                                                                                                                                                                                                                                                                                                                                                                                                                                                                                                                                                                                                                                                                                                                                                                                                                                                                                                                                                                                                                                                                                                                                                                                                                                                                                                                                                                                                                                                                                                                                                                                                                                                                                                        | Adopt 09             |
| 1 Administration                        | \$767,884   | \$749,770   | \$767,228    | \$760,028                                                                                                                                                                                                                                                                                                                                                                                                                                                                                                                                                                                                                                                                                                                                                                                                                                                                                                                                                                                                                                                                                                                                                                                                                                                                                                                                                                                                                                                                                                                                                                                                                                                                                                                                                                                                                                                                                                                                                                                                                                                                                                                      | -0.94%               |
| 2 Brentsville District                  | \$160,550   | \$152,541   | \$225,883    | \$225,815                                                                                                                                                                                                                                                                                                                                                                                                                                                                                                                                                                                                                                                                                                                                                                                                                                                                                                                                                                                                                                                                                                                                                                                                                                                                                                                                                                                                                                                                                                                                                                                                                                                                                                                                                                                                                                                                                                                                                                                                                                                                                                                      | -0.947               |
| 3 Coles District                        | \$173,467   | \$172,896   | \$223,883    | \$223,813                                                                                                                                                                                                                                                                                                                                                                                                                                                                                                                                                                                                                                                                                                                                                                                                                                                                                                                                                                                                                                                                                                                                                                                                                                                                                                                                                                                                                                                                                                                                                                                                                                                                                                                                                                                                                                                                                                                                                                                                                                                                                                                      | 3.89%                |
| 4 Dumfries District                     | \$201,610   | \$172,896   | \$216,106    | \$242,190                                                                                                                                                                                                                                                                                                                                                                                                                                                                                                                                                                                                                                                                                                                                                                                                                                                                                                                                                                                                                                                                                                                                                                                                                                                                                                                                                                                                                                                                                                                                                                                                                                                                                                                                                                                                                                                                                                                                                                                                                                                                                                                      | 12.07%               |
| 5 Gainesville District                  |             |             | ·            | · .                                                                                                                                                                                                                                                                                                                                                                                                                                                                                                                                                                                                                                                                                                                                                                                                                                                                                                                                                                                                                                                                                                                                                                                                                                                                                                                                                                                                                                                                                                                                                                                                                                                                                                                                                                                                                                                                                                                                                                                                                                                                                                                            |                      |
| 6 Neabsco District                      | \$203,384   | \$206,035   | \$221,076    | \$213,031                                                                                                                                                                                                                                                                                                                                                                                                                                                                                                                                                                                                                                                                                                                                                                                                                                                                                                                                                                                                                                                                                                                                                                                                                                                                                                                                                                                                                                                                                                                                                                                                                                                                                                                                                                                                                                                                                                                                                                                                                                                                                                                      | -3.64%<br>0.85%      |
|                                         | \$221,172   | \$220,662   | \$232,343    | \$234,324                                                                                                                                                                                                                                                                                                                                                                                                                                                                                                                                                                                                                                                                                                                                                                                                                                                                                                                                                                                                                                                                                                                                                                                                                                                                                                                                                                                                                                                                                                                                                                                                                                                                                                                                                                                                                                                                                                                                                                                                                                                                                                                      |                      |
| 7 Occoquan District                     | \$287,198   | \$280,028   | \$228,850    | \$208,491                                                                                                                                                                                                                                                                                                                                                                                                                                                                                                                                                                                                                                                                                                                                                                                                                                                                                                                                                                                                                                                                                                                                                                                                                                                                                                                                                                                                                                                                                                                                                                                                                                                                                                                                                                                                                                                                                                                                                                                                                                                                                                                      | -8.90%               |
| 8 Woodbridge District                   | \$189,899   | \$183,028   | \$218,611    | \$197,486                                                                                                                                                                                                                                                                                                                                                                                                                                                                                                                                                                                                                                                                                                                                                                                                                                                                                                                                                                                                                                                                                                                                                                                                                                                                                                                                                                                                                                                                                                                                                                                                                                                                                                                                                                                                                                                                                                                                                                                                                                                                                                                      | -9.66%               |
| 9 Board-Chair                           | \$192,807   | \$189,089   | \$224,502    | \$227,128                                                                                                                                                                                                                                                                                                                                                                                                                                                                                                                                                                                                                                                                                                                                                                                                                                                                                                                                                                                                                                                                                                                                                                                                                                                                                                                                                                                                                                                                                                                                                                                                                                                                                                                                                                                                                                                                                                                                                                                                                                                                                                                      | 1.17%                |
| <b>Total Expenditures</b>               | \$2,397,971 | \$2,351,996 | \$2,553,554  | \$2,535,963                                                                                                                                                                                                                                                                                                                                                                                                                                                                                                                                                                                                                                                                                                                                                                                                                                                                                                                                                                                                                                                                                                                                                                                                                                                                                                                                                                                                                                                                                                                                                                                                                                                                                                                                                                                                                                                                                                                                                                                                                                                                                                                    | -0.69%               |
| B. Expenditure by Classification        |             |             |              |                                                                                                                                                                                                                                                                                                                                                                                                                                                                                                                                                                                                                                                                                                                                                                                                                                                                                                                                                                                                                                                                                                                                                                                                                                                                                                                                                                                                                                                                                                                                                                                                                                                                                                                                                                                                                                                                                                                                                                                                                                                                                                                                |                      |
| 1 Personal Services                     | \$1,109,244 | \$1,109,235 | \$1,145,441  | \$1,142,174                                                                                                                                                                                                                                                                                                                                                                                                                                                                                                                                                                                                                                                                                                                                                                                                                                                                                                                                                                                                                                                                                                                                                                                                                                                                                                                                                                                                                                                                                                                                                                                                                                                                                                                                                                                                                                                                                                                                                                                                                                                                                                                    | -0.29%               |
| 2 Fringe Benefits                       | \$322,570   | \$295,459   | \$360,087    | \$355,961                                                                                                                                                                                                                                                                                                                                                                                                                                                                                                                                                                                                                                                                                                                                                                                                                                                                                                                                                                                                                                                                                                                                                                                                                                                                                                                                                                                                                                                                                                                                                                                                                                                                                                                                                                                                                                                                                                                                                                                                                                                                                                                      | -1.15%               |
| 3 Contractual Services                  | \$51,252    | \$44,397    | \$65,600     | \$70,600                                                                                                                                                                                                                                                                                                                                                                                                                                                                                                                                                                                                                                                                                                                                                                                                                                                                                                                                                                                                                                                                                                                                                                                                                                                                                                                                                                                                                                                                                                                                                                                                                                                                                                                                                                                                                                                                                                                                                                                                                                                                                                                       | 7.62%                |
| 4 Internal Services                     | \$117,221   | \$117,221   | \$64,345     | \$64,345                                                                                                                                                                                                                                                                                                                                                                                                                                                                                                                                                                                                                                                                                                                                                                                                                                                                                                                                                                                                                                                                                                                                                                                                                                                                                                                                                                                                                                                                                                                                                                                                                                                                                                                                                                                                                                                                                                                                                                                                                                                                                                                       | 0.00%                |
| 5 Other Services                        | \$675,592   | \$663,593   | \$913,896    | \$898,698                                                                                                                                                                                                                                                                                                                                                                                                                                                                                                                                                                                                                                                                                                                                                                                                                                                                                                                                                                                                                                                                                                                                                                                                                                                                                                                                                                                                                                                                                                                                                                                                                                                                                                                                                                                                                                                                                                                                                                                                                                                                                                                      | -1.66%               |
| 6 Capital Outlay                        | \$0         | \$0         | \$1,185      | \$1,185                                                                                                                                                                                                                                                                                                                                                                                                                                                                                                                                                                                                                                                                                                                                                                                                                                                                                                                                                                                                                                                                                                                                                                                                                                                                                                                                                                                                                                                                                                                                                                                                                                                                                                                                                                                                                                                                                                                                                                                                                                                                                                                        | 0.00%                |
| 7 Leases & Rentals                      | \$20,092    | \$20,091    | \$3,000      | \$3,000                                                                                                                                                                                                                                                                                                                                                                                                                                                                                                                                                                                                                                                                                                                                                                                                                                                                                                                                                                                                                                                                                                                                                                                                                                                                                                                                                                                                                                                                                                                                                                                                                                                                                                                                                                                                                                                                                                                                                                                                                                                                                                                        | 0.00%                |
| 8 Transfers Out                         | \$102,000   | \$102,000   | \$0          | \$0                                                                                                                                                                                                                                                                                                                                                                                                                                                                                                                                                                                                                                                                                                                                                                                                                                                                                                                                                                                                                                                                                                                                                                                                                                                                                                                                                                                                                                                                                                                                                                                                                                                                                                                                                                                                                                                                                                                                                                                                                                                                                                                            |                      |
| Total Expenditures                      | \$2,397,971 | \$2,351,996 | \$2,553,554  | \$2,535,963                                                                                                                                                                                                                                                                                                                                                                                                                                                                                                                                                                                                                                                                                                                                                                                                                                                                                                                                                                                                                                                                                                                                                                                                                                                                                                                                                                                                                                                                                                                                                                                                                                                                                                                                                                                                                                                                                                                                                                                                                                                                                                                    | -0.69%               |
| C. Funding Sources                      |             |             |              |                                                                                                                                                                                                                                                                                                                                                                                                                                                                                                                                                                                                                                                                                                                                                                                                                                                                                                                                                                                                                                                                                                                                                                                                                                                                                                                                                                                                                                                                                                                                                                                                                                                                                                                                                                                                                                                                                                                                                                                                                                                                                                                                |                      |
| 1 Transfers In                          | \$0         | \$0         | \$0          | \$0                                                                                                                                                                                                                                                                                                                                                                                                                                                                                                                                                                                                                                                                                                                                                                                                                                                                                                                                                                                                                                                                                                                                                                                                                                                                                                                                                                                                                                                                                                                                                                                                                                                                                                                                                                                                                                                                                                                                                                                                                                                                                                                            | _                    |
| <b>Total Designated Funding Sources</b> | \$0         | \$0         | \$0          | \$0                                                                                                                                                                                                                                                                                                                                                                                                                                                                                                                                                                                                                                                                                                                                                                                                                                                                                                                                                                                                                                                                                                                                                                                                                                                                                                                                                                                                                                                                                                                                                                                                                                                                                                                                                                                                                                                                                                                                                                                                                                                                                                                            | _                    |
| Net General Tax Support                 | \$2,397,971 | \$2,351,996 | \$2,553,554  | \$2,535,963                                                                                                                                                                                                                                                                                                                                                                                                                                                                                                                                                                                                                                                                                                                                                                                                                                                                                                                                                                                                                                                                                                                                                                                                                                                                                                                                                                                                                                                                                                                                                                                                                                                                                                                                                                                                                                                                                                                                                                                                                                                                                                                    | -0.69%               |

#### **Budget Summary - Board of County Supervisors**

| Total Annual Budget |    |           |  |  |  |
|---------------------|----|-----------|--|--|--|
| FY 2008 Adopted     | \$ | 2,553,554 |  |  |  |
| FY 2009 Adopted     | \$ | 2,535,963 |  |  |  |
| Dollar Change       | \$ | (17,591)  |  |  |  |
| Percent Change      |    | -0.69%    |  |  |  |