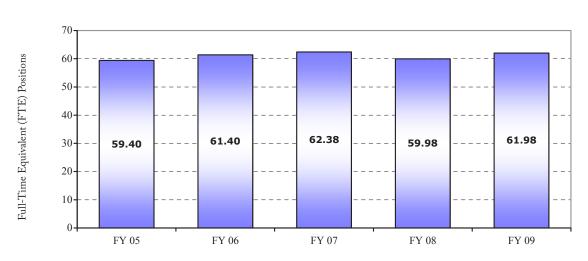

Prince William County

Note: All Years Adopted

Note: All Years Adopted

|                                  | FY 07<br>Adopted | FY 08<br>Adopted | FY 09<br>Adopted |
|----------------------------------|------------------|------------------|------------------|
| 1 Administration                 | 1.00             | 1.00             | 1.00             |
| 2 Brentsville District*          | 2.00             | 2.00             | 2.00             |
| 3 Coles District*                | 2.00             | 2.00             | 2.00             |
| 4 Dumfries District*             | 2.00             | 2.00             | 2.00             |
| 5 Gainesville District*          | 2.00             | 2.00             | 2.00             |
| 6 Neabsco District*              | 2.00             | 2.00             | 2.00             |
| 7 Occoquan District*             | 2.00             | 2.00             | 2.00             |
| 8 Woodbridge District*           | 2.00             | 2.00             | 2.00             |
| 9 Board-Chair*                   | 2.00             | 2.00             | 2.00             |
| Full-Time Equivalent (FTE) Total | 17.00            | 17.00            | 17.00            |

<sup>\*</sup>Each member of the Board of County Supervisors is elected from a magisterial district with the Board-Chair elected at-large. Supervisors are not included in staff totals.

133

| Number of FTE Positions |       |  |  |  |  |
|-------------------------|-------|--|--|--|--|
| FY 2008 FTE Positions   | 17.00 |  |  |  |  |
| FY 2009 FTE Positions   | 17.00 |  |  |  |  |
| FTE Position Change     | 0.00  |  |  |  |  |
|                         |       |  |  |  |  |