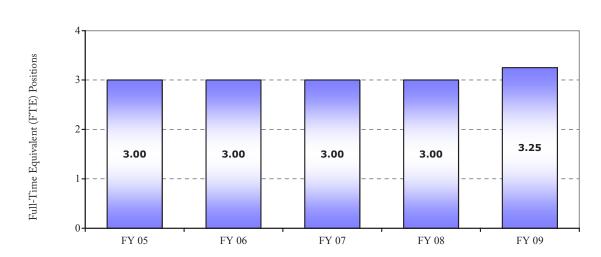

Prince William County

Note: All Years Adopted

Note: All Years Adopted

|                                  | FY 07<br>Adopted | FY 08<br>Adopted | FY 09<br>Adopted |
|----------------------------------|------------------|------------------|------------------|
| 1 Administration                 | 1.00             | 1.00             | 1.00             |
| 2 Brentsville District*          | 2.00             | 2.00             | 2.00             |
| 3 Coles District*                | 2.00             | 2.00             | 2.00             |
| 4 Dumfries District*             | 2.00             | 2.00             | 2.00             |
| 5 Gainesville District*          | 2.00             | 2.00             | 2.00             |
| 6 Neabsco District*              | 2.00             | 2.00             | 2.00             |
| 7 Occoquan District*             | 2.00             | 2.00             | 2.00             |
| 8 Woodbridge District*           | 2.00             | 2.00             | 2.00             |
| 9 Board-Chair*                   | 2.00             | 2.00             | 2.00             |
| Full-Time Equivalent (FTE) Total | 17.00            | 17.00            | 17.00            |

<sup>\*</sup>Each member of the Board of County Supervisors is elected from a magisterial district with the Board-Chair elected at-large. Supervisors are not included in staff totals.

133

| Number of FTE Positions |       |  |  |  |  |
|-------------------------|-------|--|--|--|--|
| FY 2008 FTE Positions   | 17.00 |  |  |  |  |
| FY 2009 FTE Positions   | 17.00 |  |  |  |  |
| FTE Position Change     | 0.00  |  |  |  |  |
|                         |       |  |  |  |  |