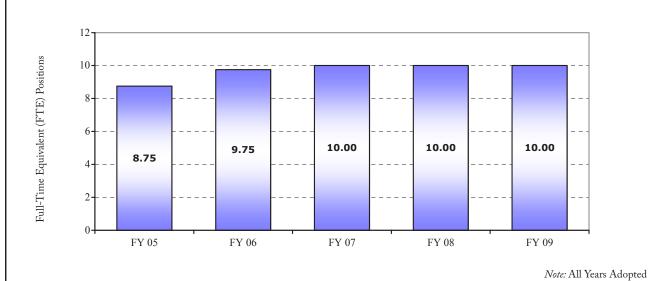

Prince William County

Note: All Years Adopted

Note: All Years Adopted

|                                  | FY 07<br>Adopted | FY 08<br>Adopted | FY 09<br>Adopted |
|----------------------------------|------------------|------------------|------------------|
| 1 Administration                 | 1.00             | 1.00             | 1.00             |
| 2 Brentsville District*          | 2.00             | 2.00             | 2.00             |
| 3 Coles District*                | 2.00             | 2.00             | 2.00             |
| 4 Dumfries District*             | 2.00             | 2.00             | 2.00             |
| 5 Gainesville District*          | 2.00             | 2.00             | 2.00             |
| 6 Neabsco District*              | 2.00             | 2.00             | 2.00             |
| 7 Occoquan District*             | 2.00             | 2.00             | 2.00             |
| 8 Woodbridge District*           | 2.00             | 2.00             | 2.00             |
| 9 Board-Chair*                   | 2.00             | 2.00             | 2.00             |
| Full-Time Equivalent (FTE) Total | 17.00            | 17.00            | 17.00            |

<sup>\*</sup>Each member of the Board of County Supervisors is elected from a magisterial district with the Board-Chair elected at-large. Supervisors are not included in staff totals.

133

| Number of FTE Positions |       |  |  |  |  |
|-------------------------|-------|--|--|--|--|
| FY 2008 FTE Positions   | 17.00 |  |  |  |  |
| FY 2009 FTE Positions   | 17.00 |  |  |  |  |
| FTE Position Change     | 0.00  |  |  |  |  |
|                         |       |  |  |  |  |