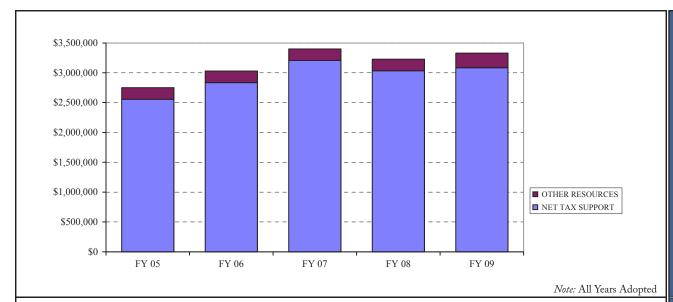

# **Expenditure and Revenue Summary**

| <b>-</b>                                |             |             | A MANAGEMENT | The State of the S |                      |
|-----------------------------------------|-------------|-------------|--------------|--------------------------------------------------------------------------------------------------------------------------------------------------------------------------------------------------------------------------------------------------------------------------------------------------------------------------------------------------------------------------------------------------------------------------------------------------------------------------------------------------------------------------------------------------------------------------------------------------------------------------------------------------------------------------------------------------------------------------------------------------------------------------------------------------------------------------------------------------------------------------------------------------------------------------------------------------------------------------------------------------------------------------------------------------------------------------------------------------------------------------------------------------------------------------------------------------------------------------------------------------------------------------------------------------------------------------------------------------------------------------------------------------------------------------------------------------------------------------------------------------------------------------------------------------------------------------------------------------------------------------------------------------------------------------------------------------------------------------------------------------------------------------------------------------------------------------------------------------------------------------------------------------------------------------------------------------------------------------------------------------------------------------------------------------------------------------------------------------------------------------------|----------------------|
|                                         | FY 07       | FY 07       | FY 08        | FY 09                                                                                                                                                                                                                                                                                                                                                                                                                                                                                                                                                                                                                                                                                                                                                                                                                                                                                                                                                                                                                                                                                                                                                                                                                                                                                                                                                                                                                                                                                                                                                                                                                                                                                                                                                                                                                                                                                                                                                                                                                                                                                                                          | % Change<br>Adopt 08 |
| A. Expenditure by Program               | Approp      | Actual      | Adopted      | Adopted                                                                                                                                                                                                                                                                                                                                                                                                                                                                                                                                                                                                                                                                                                                                                                                                                                                                                                                                                                                                                                                                                                                                                                                                                                                                                                                                                                                                                                                                                                                                                                                                                                                                                                                                                                                                                                                                                                                                                                                                                                                                                                                        | Adopt 09             |
| 1 Administration                        | \$767,884   | \$749,770   | \$767,228    | \$760,028                                                                                                                                                                                                                                                                                                                                                                                                                                                                                                                                                                                                                                                                                                                                                                                                                                                                                                                                                                                                                                                                                                                                                                                                                                                                                                                                                                                                                                                                                                                                                                                                                                                                                                                                                                                                                                                                                                                                                                                                                                                                                                                      | -0.94%               |
| 2 Brentsville District                  | \$160,550   | \$152,541   | \$225,883    | \$225,815                                                                                                                                                                                                                                                                                                                                                                                                                                                                                                                                                                                                                                                                                                                                                                                                                                                                                                                                                                                                                                                                                                                                                                                                                                                                                                                                                                                                                                                                                                                                                                                                                                                                                                                                                                                                                                                                                                                                                                                                                                                                                                                      | -0.947               |
| 3 Coles District                        | \$173,467   | \$172,896   | \$223,883    | \$223,813                                                                                                                                                                                                                                                                                                                                                                                                                                                                                                                                                                                                                                                                                                                                                                                                                                                                                                                                                                                                                                                                                                                                                                                                                                                                                                                                                                                                                                                                                                                                                                                                                                                                                                                                                                                                                                                                                                                                                                                                                                                                                                                      | 3.89%                |
| 4 Dumfries District                     | \$201,610   | \$172,896   | \$216,106    | \$242,190                                                                                                                                                                                                                                                                                                                                                                                                                                                                                                                                                                                                                                                                                                                                                                                                                                                                                                                                                                                                                                                                                                                                                                                                                                                                                                                                                                                                                                                                                                                                                                                                                                                                                                                                                                                                                                                                                                                                                                                                                                                                                                                      | 12.07%               |
| 5 Gainesville District                  |             |             | ·            | · .                                                                                                                                                                                                                                                                                                                                                                                                                                                                                                                                                                                                                                                                                                                                                                                                                                                                                                                                                                                                                                                                                                                                                                                                                                                                                                                                                                                                                                                                                                                                                                                                                                                                                                                                                                                                                                                                                                                                                                                                                                                                                                                            |                      |
| 6 Neabsco District                      | \$203,384   | \$206,035   | \$221,076    | \$213,031                                                                                                                                                                                                                                                                                                                                                                                                                                                                                                                                                                                                                                                                                                                                                                                                                                                                                                                                                                                                                                                                                                                                                                                                                                                                                                                                                                                                                                                                                                                                                                                                                                                                                                                                                                                                                                                                                                                                                                                                                                                                                                                      | -3.64%<br>0.85%      |
|                                         | \$221,172   | \$220,662   | \$232,343    | \$234,324                                                                                                                                                                                                                                                                                                                                                                                                                                                                                                                                                                                                                                                                                                                                                                                                                                                                                                                                                                                                                                                                                                                                                                                                                                                                                                                                                                                                                                                                                                                                                                                                                                                                                                                                                                                                                                                                                                                                                                                                                                                                                                                      |                      |
| 7 Occoquan District                     | \$287,198   | \$280,028   | \$228,850    | \$208,491                                                                                                                                                                                                                                                                                                                                                                                                                                                                                                                                                                                                                                                                                                                                                                                                                                                                                                                                                                                                                                                                                                                                                                                                                                                                                                                                                                                                                                                                                                                                                                                                                                                                                                                                                                                                                                                                                                                                                                                                                                                                                                                      | -8.90%               |
| 8 Woodbridge District                   | \$189,899   | \$183,028   | \$218,611    | \$197,486                                                                                                                                                                                                                                                                                                                                                                                                                                                                                                                                                                                                                                                                                                                                                                                                                                                                                                                                                                                                                                                                                                                                                                                                                                                                                                                                                                                                                                                                                                                                                                                                                                                                                                                                                                                                                                                                                                                                                                                                                                                                                                                      | -9.66%               |
| 9 Board-Chair                           | \$192,807   | \$189,089   | \$224,502    | \$227,128                                                                                                                                                                                                                                                                                                                                                                                                                                                                                                                                                                                                                                                                                                                                                                                                                                                                                                                                                                                                                                                                                                                                                                                                                                                                                                                                                                                                                                                                                                                                                                                                                                                                                                                                                                                                                                                                                                                                                                                                                                                                                                                      | 1.17%                |
| <b>Total Expenditures</b>               | \$2,397,971 | \$2,351,996 | \$2,553,554  | \$2,535,963                                                                                                                                                                                                                                                                                                                                                                                                                                                                                                                                                                                                                                                                                                                                                                                                                                                                                                                                                                                                                                                                                                                                                                                                                                                                                                                                                                                                                                                                                                                                                                                                                                                                                                                                                                                                                                                                                                                                                                                                                                                                                                                    | -0.69%               |
| B. Expenditure by Classification        |             |             |              |                                                                                                                                                                                                                                                                                                                                                                                                                                                                                                                                                                                                                                                                                                                                                                                                                                                                                                                                                                                                                                                                                                                                                                                                                                                                                                                                                                                                                                                                                                                                                                                                                                                                                                                                                                                                                                                                                                                                                                                                                                                                                                                                |                      |
| 1 Personal Services                     | \$1,109,244 | \$1,109,235 | \$1,145,441  | \$1,142,174                                                                                                                                                                                                                                                                                                                                                                                                                                                                                                                                                                                                                                                                                                                                                                                                                                                                                                                                                                                                                                                                                                                                                                                                                                                                                                                                                                                                                                                                                                                                                                                                                                                                                                                                                                                                                                                                                                                                                                                                                                                                                                                    | -0.29%               |
| 2 Fringe Benefits                       | \$322,570   | \$295,459   | \$360,087    | \$355,961                                                                                                                                                                                                                                                                                                                                                                                                                                                                                                                                                                                                                                                                                                                                                                                                                                                                                                                                                                                                                                                                                                                                                                                                                                                                                                                                                                                                                                                                                                                                                                                                                                                                                                                                                                                                                                                                                                                                                                                                                                                                                                                      | -1.15%               |
| 3 Contractual Services                  | \$51,252    | \$44,397    | \$65,600     | \$70,600                                                                                                                                                                                                                                                                                                                                                                                                                                                                                                                                                                                                                                                                                                                                                                                                                                                                                                                                                                                                                                                                                                                                                                                                                                                                                                                                                                                                                                                                                                                                                                                                                                                                                                                                                                                                                                                                                                                                                                                                                                                                                                                       | 7.62%                |
| 4 Internal Services                     | \$117,221   | \$117,221   | \$64,345     | \$64,345                                                                                                                                                                                                                                                                                                                                                                                                                                                                                                                                                                                                                                                                                                                                                                                                                                                                                                                                                                                                                                                                                                                                                                                                                                                                                                                                                                                                                                                                                                                                                                                                                                                                                                                                                                                                                                                                                                                                                                                                                                                                                                                       | 0.00%                |
| 5 Other Services                        | \$675,592   | \$663,593   | \$913,896    | \$898,698                                                                                                                                                                                                                                                                                                                                                                                                                                                                                                                                                                                                                                                                                                                                                                                                                                                                                                                                                                                                                                                                                                                                                                                                                                                                                                                                                                                                                                                                                                                                                                                                                                                                                                                                                                                                                                                                                                                                                                                                                                                                                                                      | -1.66%               |
| 6 Capital Outlay                        | \$0         | \$0         | \$1,185      | \$1,185                                                                                                                                                                                                                                                                                                                                                                                                                                                                                                                                                                                                                                                                                                                                                                                                                                                                                                                                                                                                                                                                                                                                                                                                                                                                                                                                                                                                                                                                                                                                                                                                                                                                                                                                                                                                                                                                                                                                                                                                                                                                                                                        | 0.00%                |
| 7 Leases & Rentals                      | \$20,092    | \$20,091    | \$3,000      | \$3,000                                                                                                                                                                                                                                                                                                                                                                                                                                                                                                                                                                                                                                                                                                                                                                                                                                                                                                                                                                                                                                                                                                                                                                                                                                                                                                                                                                                                                                                                                                                                                                                                                                                                                                                                                                                                                                                                                                                                                                                                                                                                                                                        | 0.00%                |
| 8 Transfers Out                         | \$102,000   | \$102,000   | \$0          | \$0                                                                                                                                                                                                                                                                                                                                                                                                                                                                                                                                                                                                                                                                                                                                                                                                                                                                                                                                                                                                                                                                                                                                                                                                                                                                                                                                                                                                                                                                                                                                                                                                                                                                                                                                                                                                                                                                                                                                                                                                                                                                                                                            |                      |
| Total Expenditures                      | \$2,397,971 | \$2,351,996 | \$2,553,554  | \$2,535,963                                                                                                                                                                                                                                                                                                                                                                                                                                                                                                                                                                                                                                                                                                                                                                                                                                                                                                                                                                                                                                                                                                                                                                                                                                                                                                                                                                                                                                                                                                                                                                                                                                                                                                                                                                                                                                                                                                                                                                                                                                                                                                                    | -0.69%               |
| C. Funding Sources                      |             |             |              |                                                                                                                                                                                                                                                                                                                                                                                                                                                                                                                                                                                                                                                                                                                                                                                                                                                                                                                                                                                                                                                                                                                                                                                                                                                                                                                                                                                                                                                                                                                                                                                                                                                                                                                                                                                                                                                                                                                                                                                                                                                                                                                                |                      |
| 1 Transfers In                          | \$0         | \$0         | \$0          | \$0                                                                                                                                                                                                                                                                                                                                                                                                                                                                                                                                                                                                                                                                                                                                                                                                                                                                                                                                                                                                                                                                                                                                                                                                                                                                                                                                                                                                                                                                                                                                                                                                                                                                                                                                                                                                                                                                                                                                                                                                                                                                                                                            | _                    |
| <b>Total Designated Funding Sources</b> | \$0         | \$0         | \$0          | \$0                                                                                                                                                                                                                                                                                                                                                                                                                                                                                                                                                                                                                                                                                                                                                                                                                                                                                                                                                                                                                                                                                                                                                                                                                                                                                                                                                                                                                                                                                                                                                                                                                                                                                                                                                                                                                                                                                                                                                                                                                                                                                                                            | _                    |
| Net General Tax Support                 | \$2,397,971 | \$2,351,996 | \$2,553,554  | \$2,535,963                                                                                                                                                                                                                                                                                                                                                                                                                                                                                                                                                                                                                                                                                                                                                                                                                                                                                                                                                                                                                                                                                                                                                                                                                                                                                                                                                                                                                                                                                                                                                                                                                                                                                                                                                                                                                                                                                                                                                                                                                                                                                                                    | -0.69%               |

#### **Budget Summary - Board of County Supervisors**

| Total Annual Budget |    |           |  |  |  |
|---------------------|----|-----------|--|--|--|
| FY 2008 Adopted     | \$ | 2,553,554 |  |  |  |
| FY 2009 Adopted     | \$ | 2,535,963 |  |  |  |
| Dollar Change       | \$ | (17,591)  |  |  |  |
| Percent Change      |    | -0.69%    |  |  |  |