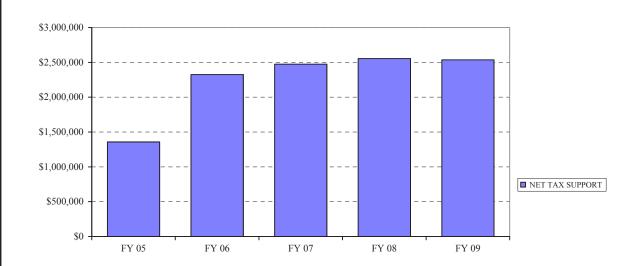

# **Expenditure and Revenue Summary**

| <b>-</b>                                |             |             | A MANAGEMENT | The State of the S |                      |
|-----------------------------------------|-------------|-------------|--------------|--------------------------------------------------------------------------------------------------------------------------------------------------------------------------------------------------------------------------------------------------------------------------------------------------------------------------------------------------------------------------------------------------------------------------------------------------------------------------------------------------------------------------------------------------------------------------------------------------------------------------------------------------------------------------------------------------------------------------------------------------------------------------------------------------------------------------------------------------------------------------------------------------------------------------------------------------------------------------------------------------------------------------------------------------------------------------------------------------------------------------------------------------------------------------------------------------------------------------------------------------------------------------------------------------------------------------------------------------------------------------------------------------------------------------------------------------------------------------------------------------------------------------------------------------------------------------------------------------------------------------------------------------------------------------------------------------------------------------------------------------------------------------------------------------------------------------------------------------------------------------------------------------------------------------------------------------------------------------------------------------------------------------------------------------------------------------------------------------------------------------------|----------------------|
|                                         | FY 07       | FY 07       | FY 08        | FY 09                                                                                                                                                                                                                                                                                                                                                                                                                                                                                                                                                                                                                                                                                                                                                                                                                                                                                                                                                                                                                                                                                                                                                                                                                                                                                                                                                                                                                                                                                                                                                                                                                                                                                                                                                                                                                                                                                                                                                                                                                                                                                                                          | % Change<br>Adopt 08 |
| A. Expenditure by Program               | Approp      | Actual      | Adopted      | Adopted                                                                                                                                                                                                                                                                                                                                                                                                                                                                                                                                                                                                                                                                                                                                                                                                                                                                                                                                                                                                                                                                                                                                                                                                                                                                                                                                                                                                                                                                                                                                                                                                                                                                                                                                                                                                                                                                                                                                                                                                                                                                                                                        | Adopt 09             |
| 1 Administration                        | \$767,884   | \$749,770   | \$767,228    | \$760,028                                                                                                                                                                                                                                                                                                                                                                                                                                                                                                                                                                                                                                                                                                                                                                                                                                                                                                                                                                                                                                                                                                                                                                                                                                                                                                                                                                                                                                                                                                                                                                                                                                                                                                                                                                                                                                                                                                                                                                                                                                                                                                                      | -0.94%               |
| 2 Brentsville District                  | \$160,550   | \$152,541   | \$225,883    | \$225,815                                                                                                                                                                                                                                                                                                                                                                                                                                                                                                                                                                                                                                                                                                                                                                                                                                                                                                                                                                                                                                                                                                                                                                                                                                                                                                                                                                                                                                                                                                                                                                                                                                                                                                                                                                                                                                                                                                                                                                                                                                                                                                                      | -0.947               |
| 3 Coles District                        | \$173,467   | \$172,896   | \$223,883    | \$223,813                                                                                                                                                                                                                                                                                                                                                                                                                                                                                                                                                                                                                                                                                                                                                                                                                                                                                                                                                                                                                                                                                                                                                                                                                                                                                                                                                                                                                                                                                                                                                                                                                                                                                                                                                                                                                                                                                                                                                                                                                                                                                                                      | 3.89%                |
| 4 Dumfries District                     | \$201,610   | \$172,896   | \$216,106    | \$242,190                                                                                                                                                                                                                                                                                                                                                                                                                                                                                                                                                                                                                                                                                                                                                                                                                                                                                                                                                                                                                                                                                                                                                                                                                                                                                                                                                                                                                                                                                                                                                                                                                                                                                                                                                                                                                                                                                                                                                                                                                                                                                                                      | 12.07%               |
| 5 Gainesville District                  |             |             | ·            | · .                                                                                                                                                                                                                                                                                                                                                                                                                                                                                                                                                                                                                                                                                                                                                                                                                                                                                                                                                                                                                                                                                                                                                                                                                                                                                                                                                                                                                                                                                                                                                                                                                                                                                                                                                                                                                                                                                                                                                                                                                                                                                                                            |                      |
| 6 Neabsco District                      | \$203,384   | \$206,035   | \$221,076    | \$213,031                                                                                                                                                                                                                                                                                                                                                                                                                                                                                                                                                                                                                                                                                                                                                                                                                                                                                                                                                                                                                                                                                                                                                                                                                                                                                                                                                                                                                                                                                                                                                                                                                                                                                                                                                                                                                                                                                                                                                                                                                                                                                                                      | -3.64%<br>0.85%      |
|                                         | \$221,172   | \$220,662   | \$232,343    | \$234,324                                                                                                                                                                                                                                                                                                                                                                                                                                                                                                                                                                                                                                                                                                                                                                                                                                                                                                                                                                                                                                                                                                                                                                                                                                                                                                                                                                                                                                                                                                                                                                                                                                                                                                                                                                                                                                                                                                                                                                                                                                                                                                                      |                      |
| 7 Occoquan District                     | \$287,198   | \$280,028   | \$228,850    | \$208,491                                                                                                                                                                                                                                                                                                                                                                                                                                                                                                                                                                                                                                                                                                                                                                                                                                                                                                                                                                                                                                                                                                                                                                                                                                                                                                                                                                                                                                                                                                                                                                                                                                                                                                                                                                                                                                                                                                                                                                                                                                                                                                                      | -8.90%               |
| 8 Woodbridge District                   | \$189,899   | \$183,028   | \$218,611    | \$197,486                                                                                                                                                                                                                                                                                                                                                                                                                                                                                                                                                                                                                                                                                                                                                                                                                                                                                                                                                                                                                                                                                                                                                                                                                                                                                                                                                                                                                                                                                                                                                                                                                                                                                                                                                                                                                                                                                                                                                                                                                                                                                                                      | -9.66%               |
| 9 Board-Chair                           | \$192,807   | \$189,089   | \$224,502    | \$227,128                                                                                                                                                                                                                                                                                                                                                                                                                                                                                                                                                                                                                                                                                                                                                                                                                                                                                                                                                                                                                                                                                                                                                                                                                                                                                                                                                                                                                                                                                                                                                                                                                                                                                                                                                                                                                                                                                                                                                                                                                                                                                                                      | 1.17%                |
| <b>Total Expenditures</b>               | \$2,397,971 | \$2,351,996 | \$2,553,554  | \$2,535,963                                                                                                                                                                                                                                                                                                                                                                                                                                                                                                                                                                                                                                                                                                                                                                                                                                                                                                                                                                                                                                                                                                                                                                                                                                                                                                                                                                                                                                                                                                                                                                                                                                                                                                                                                                                                                                                                                                                                                                                                                                                                                                                    | -0.69%               |
| B. Expenditure by Classification        |             |             |              |                                                                                                                                                                                                                                                                                                                                                                                                                                                                                                                                                                                                                                                                                                                                                                                                                                                                                                                                                                                                                                                                                                                                                                                                                                                                                                                                                                                                                                                                                                                                                                                                                                                                                                                                                                                                                                                                                                                                                                                                                                                                                                                                |                      |
| 1 Personal Services                     | \$1,109,244 | \$1,109,235 | \$1,145,441  | \$1,142,174                                                                                                                                                                                                                                                                                                                                                                                                                                                                                                                                                                                                                                                                                                                                                                                                                                                                                                                                                                                                                                                                                                                                                                                                                                                                                                                                                                                                                                                                                                                                                                                                                                                                                                                                                                                                                                                                                                                                                                                                                                                                                                                    | -0.29%               |
| 2 Fringe Benefits                       | \$322,570   | \$295,459   | \$360,087    | \$355,961                                                                                                                                                                                                                                                                                                                                                                                                                                                                                                                                                                                                                                                                                                                                                                                                                                                                                                                                                                                                                                                                                                                                                                                                                                                                                                                                                                                                                                                                                                                                                                                                                                                                                                                                                                                                                                                                                                                                                                                                                                                                                                                      | -1.15%               |
| 3 Contractual Services                  | \$51,252    | \$44,397    | \$65,600     | \$70,600                                                                                                                                                                                                                                                                                                                                                                                                                                                                                                                                                                                                                                                                                                                                                                                                                                                                                                                                                                                                                                                                                                                                                                                                                                                                                                                                                                                                                                                                                                                                                                                                                                                                                                                                                                                                                                                                                                                                                                                                                                                                                                                       | 7.62%                |
| 4 Internal Services                     | \$117,221   | \$117,221   | \$64,345     | \$64,345                                                                                                                                                                                                                                                                                                                                                                                                                                                                                                                                                                                                                                                                                                                                                                                                                                                                                                                                                                                                                                                                                                                                                                                                                                                                                                                                                                                                                                                                                                                                                                                                                                                                                                                                                                                                                                                                                                                                                                                                                                                                                                                       | 0.00%                |
| 5 Other Services                        | \$675,592   | \$663,593   | \$913,896    | \$898,698                                                                                                                                                                                                                                                                                                                                                                                                                                                                                                                                                                                                                                                                                                                                                                                                                                                                                                                                                                                                                                                                                                                                                                                                                                                                                                                                                                                                                                                                                                                                                                                                                                                                                                                                                                                                                                                                                                                                                                                                                                                                                                                      | -1.66%               |
| 6 Capital Outlay                        | \$0         | \$0         | \$1,185      | \$1,185                                                                                                                                                                                                                                                                                                                                                                                                                                                                                                                                                                                                                                                                                                                                                                                                                                                                                                                                                                                                                                                                                                                                                                                                                                                                                                                                                                                                                                                                                                                                                                                                                                                                                                                                                                                                                                                                                                                                                                                                                                                                                                                        | 0.00%                |
| 7 Leases & Rentals                      | \$20,092    | \$20,091    | \$3,000      | \$3,000                                                                                                                                                                                                                                                                                                                                                                                                                                                                                                                                                                                                                                                                                                                                                                                                                                                                                                                                                                                                                                                                                                                                                                                                                                                                                                                                                                                                                                                                                                                                                                                                                                                                                                                                                                                                                                                                                                                                                                                                                                                                                                                        | 0.00%                |
| 8 Transfers Out                         | \$102,000   | \$102,000   | \$0          | \$0                                                                                                                                                                                                                                                                                                                                                                                                                                                                                                                                                                                                                                                                                                                                                                                                                                                                                                                                                                                                                                                                                                                                                                                                                                                                                                                                                                                                                                                                                                                                                                                                                                                                                                                                                                                                                                                                                                                                                                                                                                                                                                                            |                      |
| Total Expenditures                      | \$2,397,971 | \$2,351,996 | \$2,553,554  | \$2,535,963                                                                                                                                                                                                                                                                                                                                                                                                                                                                                                                                                                                                                                                                                                                                                                                                                                                                                                                                                                                                                                                                                                                                                                                                                                                                                                                                                                                                                                                                                                                                                                                                                                                                                                                                                                                                                                                                                                                                                                                                                                                                                                                    | -0.69%               |
| C. Funding Sources                      |             |             |              |                                                                                                                                                                                                                                                                                                                                                                                                                                                                                                                                                                                                                                                                                                                                                                                                                                                                                                                                                                                                                                                                                                                                                                                                                                                                                                                                                                                                                                                                                                                                                                                                                                                                                                                                                                                                                                                                                                                                                                                                                                                                                                                                |                      |
| 1 Transfers In                          | \$0         | \$0         | \$0          | \$0                                                                                                                                                                                                                                                                                                                                                                                                                                                                                                                                                                                                                                                                                                                                                                                                                                                                                                                                                                                                                                                                                                                                                                                                                                                                                                                                                                                                                                                                                                                                                                                                                                                                                                                                                                                                                                                                                                                                                                                                                                                                                                                            | _                    |
| <b>Total Designated Funding Sources</b> | \$0         | \$0         | \$0          | \$0                                                                                                                                                                                                                                                                                                                                                                                                                                                                                                                                                                                                                                                                                                                                                                                                                                                                                                                                                                                                                                                                                                                                                                                                                                                                                                                                                                                                                                                                                                                                                                                                                                                                                                                                                                                                                                                                                                                                                                                                                                                                                                                            | _                    |
| Net General Tax Support                 | \$2,397,971 | \$2,351,996 | \$2,553,554  | \$2,535,963                                                                                                                                                                                                                                                                                                                                                                                                                                                                                                                                                                                                                                                                                                                                                                                                                                                                                                                                                                                                                                                                                                                                                                                                                                                                                                                                                                                                                                                                                                                                                                                                                                                                                                                                                                                                                                                                                                                                                                                                                                                                                                                    | -0.69%               |

#### **Budget Summary - Board of County Supervisors**

| Total Annual Budget |    |           |  |  |  |
|---------------------|----|-----------|--|--|--|
| FY 2008 Adopted     | \$ | 2,553,554 |  |  |  |
| FY 2009 Adopted     | \$ | 2,535,963 |  |  |  |
| Dollar Change       | \$ | (17,591)  |  |  |  |
| Percent Change      |    | -0.69%    |  |  |  |