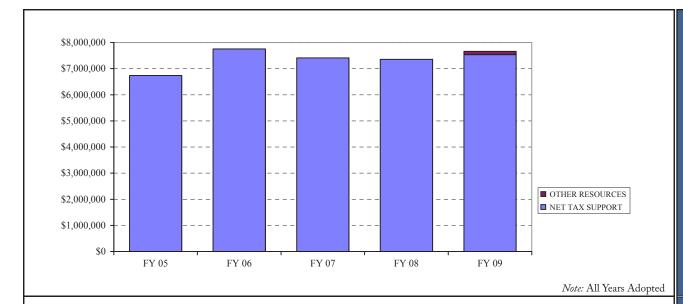

# **Expenditure and Revenue Summary**

| <b>-</b>                                |             |             | A MANAGEMENT | The State of the S |                      |
|-----------------------------------------|-------------|-------------|--------------|--------------------------------------------------------------------------------------------------------------------------------------------------------------------------------------------------------------------------------------------------------------------------------------------------------------------------------------------------------------------------------------------------------------------------------------------------------------------------------------------------------------------------------------------------------------------------------------------------------------------------------------------------------------------------------------------------------------------------------------------------------------------------------------------------------------------------------------------------------------------------------------------------------------------------------------------------------------------------------------------------------------------------------------------------------------------------------------------------------------------------------------------------------------------------------------------------------------------------------------------------------------------------------------------------------------------------------------------------------------------------------------------------------------------------------------------------------------------------------------------------------------------------------------------------------------------------------------------------------------------------------------------------------------------------------------------------------------------------------------------------------------------------------------------------------------------------------------------------------------------------------------------------------------------------------------------------------------------------------------------------------------------------------------------------------------------------------------------------------------------------------|----------------------|
|                                         | FY 07       | FY 07       | FY 08        | FY 09                                                                                                                                                                                                                                                                                                                                                                                                                                                                                                                                                                                                                                                                                                                                                                                                                                                                                                                                                                                                                                                                                                                                                                                                                                                                                                                                                                                                                                                                                                                                                                                                                                                                                                                                                                                                                                                                                                                                                                                                                                                                                                                          | % Change<br>Adopt 08 |
| A. Expenditure by Program               | Approp      | Actual      | Adopted      | Adopted                                                                                                                                                                                                                                                                                                                                                                                                                                                                                                                                                                                                                                                                                                                                                                                                                                                                                                                                                                                                                                                                                                                                                                                                                                                                                                                                                                                                                                                                                                                                                                                                                                                                                                                                                                                                                                                                                                                                                                                                                                                                                                                        | Adopt 09             |
| 1 Administration                        | \$767,884   | \$749,770   | \$767,228    | \$760,028                                                                                                                                                                                                                                                                                                                                                                                                                                                                                                                                                                                                                                                                                                                                                                                                                                                                                                                                                                                                                                                                                                                                                                                                                                                                                                                                                                                                                                                                                                                                                                                                                                                                                                                                                                                                                                                                                                                                                                                                                                                                                                                      | -0.94%               |
| 2 Brentsville District                  | \$160,550   | \$152,541   | \$225,883    | \$225,815                                                                                                                                                                                                                                                                                                                                                                                                                                                                                                                                                                                                                                                                                                                                                                                                                                                                                                                                                                                                                                                                                                                                                                                                                                                                                                                                                                                                                                                                                                                                                                                                                                                                                                                                                                                                                                                                                                                                                                                                                                                                                                                      | -0.947               |
| 3 Coles District                        | \$173,467   | \$172,896   | \$223,883    | \$223,813                                                                                                                                                                                                                                                                                                                                                                                                                                                                                                                                                                                                                                                                                                                                                                                                                                                                                                                                                                                                                                                                                                                                                                                                                                                                                                                                                                                                                                                                                                                                                                                                                                                                                                                                                                                                                                                                                                                                                                                                                                                                                                                      | 3.89%                |
| 4 Dumfries District                     | \$201,610   | \$172,896   | \$216,106    | \$242,190                                                                                                                                                                                                                                                                                                                                                                                                                                                                                                                                                                                                                                                                                                                                                                                                                                                                                                                                                                                                                                                                                                                                                                                                                                                                                                                                                                                                                                                                                                                                                                                                                                                                                                                                                                                                                                                                                                                                                                                                                                                                                                                      | 12.07%               |
| 5 Gainesville District                  |             |             | ·            | · .                                                                                                                                                                                                                                                                                                                                                                                                                                                                                                                                                                                                                                                                                                                                                                                                                                                                                                                                                                                                                                                                                                                                                                                                                                                                                                                                                                                                                                                                                                                                                                                                                                                                                                                                                                                                                                                                                                                                                                                                                                                                                                                            |                      |
| 6 Neabsco District                      | \$203,384   | \$206,035   | \$221,076    | \$213,031                                                                                                                                                                                                                                                                                                                                                                                                                                                                                                                                                                                                                                                                                                                                                                                                                                                                                                                                                                                                                                                                                                                                                                                                                                                                                                                                                                                                                                                                                                                                                                                                                                                                                                                                                                                                                                                                                                                                                                                                                                                                                                                      | -3.64%<br>0.85%      |
|                                         | \$221,172   | \$220,662   | \$232,343    | \$234,324                                                                                                                                                                                                                                                                                                                                                                                                                                                                                                                                                                                                                                                                                                                                                                                                                                                                                                                                                                                                                                                                                                                                                                                                                                                                                                                                                                                                                                                                                                                                                                                                                                                                                                                                                                                                                                                                                                                                                                                                                                                                                                                      |                      |
| 7 Occoquan District                     | \$287,198   | \$280,028   | \$228,850    | \$208,491                                                                                                                                                                                                                                                                                                                                                                                                                                                                                                                                                                                                                                                                                                                                                                                                                                                                                                                                                                                                                                                                                                                                                                                                                                                                                                                                                                                                                                                                                                                                                                                                                                                                                                                                                                                                                                                                                                                                                                                                                                                                                                                      | -8.90%               |
| 8 Woodbridge District                   | \$189,899   | \$183,028   | \$218,611    | \$197,486                                                                                                                                                                                                                                                                                                                                                                                                                                                                                                                                                                                                                                                                                                                                                                                                                                                                                                                                                                                                                                                                                                                                                                                                                                                                                                                                                                                                                                                                                                                                                                                                                                                                                                                                                                                                                                                                                                                                                                                                                                                                                                                      | -9.66%               |
| 9 Board-Chair                           | \$192,807   | \$189,089   | \$224,502    | \$227,128                                                                                                                                                                                                                                                                                                                                                                                                                                                                                                                                                                                                                                                                                                                                                                                                                                                                                                                                                                                                                                                                                                                                                                                                                                                                                                                                                                                                                                                                                                                                                                                                                                                                                                                                                                                                                                                                                                                                                                                                                                                                                                                      | 1.17%                |
| <b>Total Expenditures</b>               | \$2,397,971 | \$2,351,996 | \$2,553,554  | \$2,535,963                                                                                                                                                                                                                                                                                                                                                                                                                                                                                                                                                                                                                                                                                                                                                                                                                                                                                                                                                                                                                                                                                                                                                                                                                                                                                                                                                                                                                                                                                                                                                                                                                                                                                                                                                                                                                                                                                                                                                                                                                                                                                                                    | -0.69%               |
| B. Expenditure by Classification        |             |             |              |                                                                                                                                                                                                                                                                                                                                                                                                                                                                                                                                                                                                                                                                                                                                                                                                                                                                                                                                                                                                                                                                                                                                                                                                                                                                                                                                                                                                                                                                                                                                                                                                                                                                                                                                                                                                                                                                                                                                                                                                                                                                                                                                |                      |
| 1 Personal Services                     | \$1,109,244 | \$1,109,235 | \$1,145,441  | \$1,142,174                                                                                                                                                                                                                                                                                                                                                                                                                                                                                                                                                                                                                                                                                                                                                                                                                                                                                                                                                                                                                                                                                                                                                                                                                                                                                                                                                                                                                                                                                                                                                                                                                                                                                                                                                                                                                                                                                                                                                                                                                                                                                                                    | -0.29%               |
| 2 Fringe Benefits                       | \$322,570   | \$295,459   | \$360,087    | \$355,961                                                                                                                                                                                                                                                                                                                                                                                                                                                                                                                                                                                                                                                                                                                                                                                                                                                                                                                                                                                                                                                                                                                                                                                                                                                                                                                                                                                                                                                                                                                                                                                                                                                                                                                                                                                                                                                                                                                                                                                                                                                                                                                      | -1.15%               |
| 3 Contractual Services                  | \$51,252    | \$44,397    | \$65,600     | \$70,600                                                                                                                                                                                                                                                                                                                                                                                                                                                                                                                                                                                                                                                                                                                                                                                                                                                                                                                                                                                                                                                                                                                                                                                                                                                                                                                                                                                                                                                                                                                                                                                                                                                                                                                                                                                                                                                                                                                                                                                                                                                                                                                       | 7.62%                |
| 4 Internal Services                     | \$117,221   | \$117,221   | \$64,345     | \$64,345                                                                                                                                                                                                                                                                                                                                                                                                                                                                                                                                                                                                                                                                                                                                                                                                                                                                                                                                                                                                                                                                                                                                                                                                                                                                                                                                                                                                                                                                                                                                                                                                                                                                                                                                                                                                                                                                                                                                                                                                                                                                                                                       | 0.00%                |
| 5 Other Services                        | \$675,592   | \$663,593   | \$913,896    | \$898,698                                                                                                                                                                                                                                                                                                                                                                                                                                                                                                                                                                                                                                                                                                                                                                                                                                                                                                                                                                                                                                                                                                                                                                                                                                                                                                                                                                                                                                                                                                                                                                                                                                                                                                                                                                                                                                                                                                                                                                                                                                                                                                                      | -1.66%               |
| 6 Capital Outlay                        | \$0         | \$0         | \$1,185      | \$1,185                                                                                                                                                                                                                                                                                                                                                                                                                                                                                                                                                                                                                                                                                                                                                                                                                                                                                                                                                                                                                                                                                                                                                                                                                                                                                                                                                                                                                                                                                                                                                                                                                                                                                                                                                                                                                                                                                                                                                                                                                                                                                                                        | 0.00%                |
| 7 Leases & Rentals                      | \$20,092    | \$20,091    | \$3,000      | \$3,000                                                                                                                                                                                                                                                                                                                                                                                                                                                                                                                                                                                                                                                                                                                                                                                                                                                                                                                                                                                                                                                                                                                                                                                                                                                                                                                                                                                                                                                                                                                                                                                                                                                                                                                                                                                                                                                                                                                                                                                                                                                                                                                        | 0.00%                |
| 8 Transfers Out                         | \$102,000   | \$102,000   | \$0          | \$0                                                                                                                                                                                                                                                                                                                                                                                                                                                                                                                                                                                                                                                                                                                                                                                                                                                                                                                                                                                                                                                                                                                                                                                                                                                                                                                                                                                                                                                                                                                                                                                                                                                                                                                                                                                                                                                                                                                                                                                                                                                                                                                            |                      |
| Total Expenditures                      | \$2,397,971 | \$2,351,996 | \$2,553,554  | \$2,535,963                                                                                                                                                                                                                                                                                                                                                                                                                                                                                                                                                                                                                                                                                                                                                                                                                                                                                                                                                                                                                                                                                                                                                                                                                                                                                                                                                                                                                                                                                                                                                                                                                                                                                                                                                                                                                                                                                                                                                                                                                                                                                                                    | -0.69%               |
| C. Funding Sources                      |             |             |              |                                                                                                                                                                                                                                                                                                                                                                                                                                                                                                                                                                                                                                                                                                                                                                                                                                                                                                                                                                                                                                                                                                                                                                                                                                                                                                                                                                                                                                                                                                                                                                                                                                                                                                                                                                                                                                                                                                                                                                                                                                                                                                                                |                      |
| 1 Transfers In                          | \$0         | \$0         | \$0          | \$0                                                                                                                                                                                                                                                                                                                                                                                                                                                                                                                                                                                                                                                                                                                                                                                                                                                                                                                                                                                                                                                                                                                                                                                                                                                                                                                                                                                                                                                                                                                                                                                                                                                                                                                                                                                                                                                                                                                                                                                                                                                                                                                            | _                    |
| <b>Total Designated Funding Sources</b> | \$0         | \$0         | \$0          | \$0                                                                                                                                                                                                                                                                                                                                                                                                                                                                                                                                                                                                                                                                                                                                                                                                                                                                                                                                                                                                                                                                                                                                                                                                                                                                                                                                                                                                                                                                                                                                                                                                                                                                                                                                                                                                                                                                                                                                                                                                                                                                                                                            | _                    |
| Net General Tax Support                 | \$2,397,971 | \$2,351,996 | \$2,553,554  | \$2,535,963                                                                                                                                                                                                                                                                                                                                                                                                                                                                                                                                                                                                                                                                                                                                                                                                                                                                                                                                                                                                                                                                                                                                                                                                                                                                                                                                                                                                                                                                                                                                                                                                                                                                                                                                                                                                                                                                                                                                                                                                                                                                                                                    | -0.69%               |

#### **Budget Summary - Board of County Supervisors**

| Total Annual Budget |    |           |  |  |  |
|---------------------|----|-----------|--|--|--|
| FY 2008 Adopted     | \$ | 2,553,554 |  |  |  |
| FY 2009 Adopted     | \$ | 2,535,963 |  |  |  |
| Dollar Change       | \$ | (17,591)  |  |  |  |
| Percent Change      |    | -0.69%    |  |  |  |