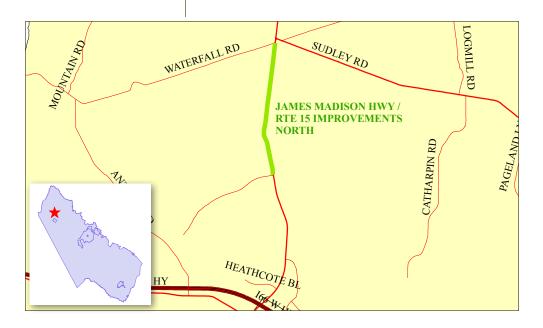

# **James Madison Highway-North** (Route 15 **Improvements**)

# **Project Description**

James Madison Highway (Route 15) is classified as a Parkway (PW-1) in the Prince William County Comprehensive Plan. It is designated as a four-lane divided facility and will extend from north of Dominion Valley up to, and including the Route 234 intersection. This project includes a five-foot concrete sidewalk and a ten-foot multi-use trail on opposing sides. The overall James Madison Highway project length is approximately 12,071 linear feet.

# Service Impact

> Improved Access - This project will coordinate the construction of several privately funded improvements in the corridor as well as provide developer-constructed connectivity between (proffered) improvements. It will also improve access to several public facilities in the corridor such as schools, parks and a library.