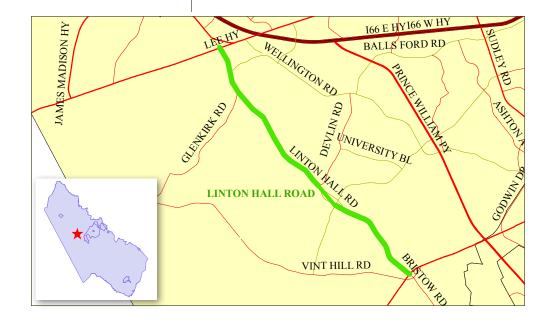

# **Linton Hall Road**

# **Project Description**

Linton Hall Road will be widened between Sudley Manor Drive and Route 28. This project includes a bridge expansion over Broad Run.

# **Service Impact**

Safety and Congestion Improvement - Widening Linton Hall Road will improve existing safety conditions, provide better access, and relieve congestion for 10 residential developments serviced by Linton Hall Road. The project will improve access between Route 29, Route 28, and the City of Manassas and complement the Virginia Gateway Community Development Project.