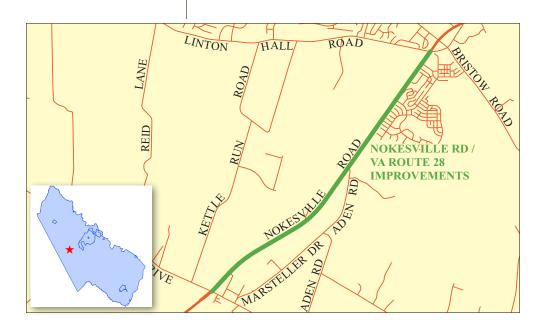

# **Project Description**

Linton Hall Road will be widened between Sudley Manor Drive and Route 28. This project includes a bridge expansion over Broad Run.

# **Service Impact**

Safety and Congestion Improvement - Widening Linton Hall Road will improve existing safety conditions, provide better access, and relieve congestion for 10 residential developments serviced by Linton Hall Road. The project will improve access between Route 29, Route 28, and the City of Manassas and complement the Virginia Gateway Community Development Project.