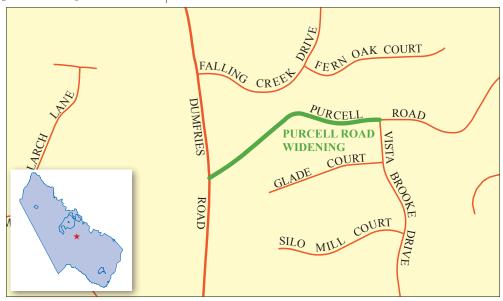

# **Project Description**

The Heathcote Boulevard Connection project will construct an urban 4-lane divided facility with a 16foot raised median and paved shoulder. This project includes a five-foot concrete sidewalk and a ten-foot multi-use trail on opposing sides. The project extends from James Madison Highway (Route 15) in a southeastern direction 1,300 feet to Old Carolina Road. Signalization will occur at the intersection of Heathcote Boulevard and Old Carolina Road.

# **Service Impact**

> Relieve Congestion and Improve Safety Construction of this intersection improvement will help alleviate congestion and improve safety during peak morning and evening travel periods.