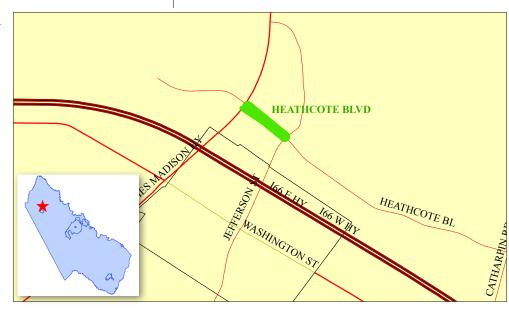

# **Heathcote Boulevard**

# **Project Description**

The Heathcote Boulevard Connection project will construct an urban 4-lane divided facility with a 16foot raised median and paved shoulder. This project includes a five-foot concrete sidewalk and a ten-foot multi-use trail on opposing sides. The project extends from James Madison Highway (Route 15) in a southeastern direction 1,300 feet to Old Carolina Road. Signalization will occur at the intersection of Heathcote Boulevard and Old Carolina Road.

# **Service Impact**

> Relieve Congestion and Improve Safety Construction of this intersection improvement will help alleviate congestion and improve safety during peak morning and evening travel periods.