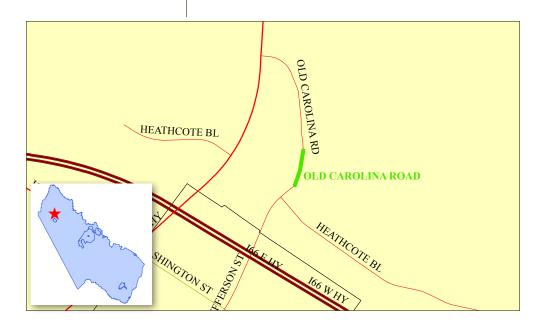

# **Project Description**

The Heathcote Boulevard Connection project will construct an urban 4-lane divided facility with a 16foot raised median and paved shoulder. This project includes a five-foot concrete sidewalk and a ten-foot multi-use trail on opposing sides. The project extends from James Madison Highway (Route 15) in a southeastern direction 1,300 feet to Old Carolina Road. Signalization will occur at the intersection of Heathcote Boulevard and Old Carolina Road.