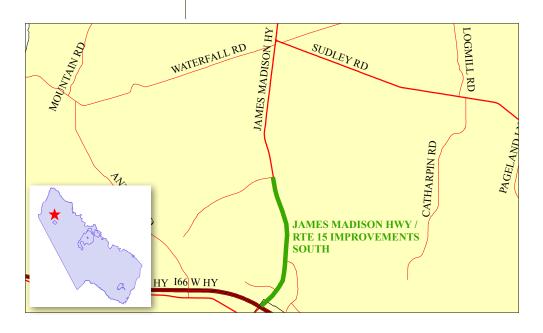

# **James Madison Highway-South** (Route 15 **Improvements**)

# **Project Description**

James Madison Highway (Route 15) is classified as a Parkway (PW-1) in the Prince William County Comprehensive Plan. It is designated as a four-lane divided facility and will extend from Dominion Valley Road to the Route 66 intersection. This project includes a five-foot concrete sidewalk and a ten-foot multi-use trail on opposing sides. The overall James Madison Highway project length is approximately 12,071 linear feet.

# Service Impact

> Improved Access - This project will coordinate the construction of several privately funded improvements in the corridor as well as provide developer-constructed connectivity between (proffered) improvements. It will also improve access to several public facilities in the corridor such as schools, parks and a library.