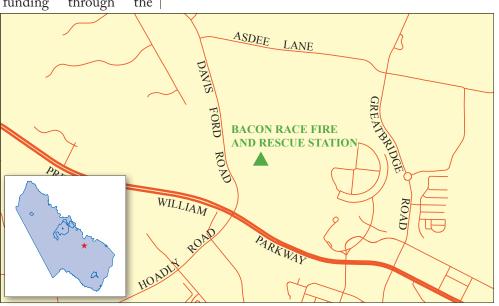

# **Project Description**

The Bacon Race Fire and Rescue Station will be located near the corner of Prince William Parkway and Davis Ford Road. The building will be a minimum of approximately 15,000 square feet and house a pumper and Advance Life Support Ambulance. Career staffing will be provided for a 24-hour pumper and 24-hour medic unit.