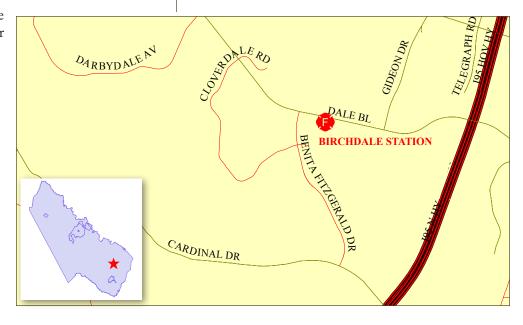

## **Project Description**

This project will replace the current Fire and Rescue station located at the intersection of Birchdale Avenue and Dale Boulevard. The new station is being constructed at the intersection of Dale Boulevard and Catalpa Court. The new station will be approximately 18,500 square foot with expanded office space, sleeping quarters, fitness area, and more suitable apparatus areas.