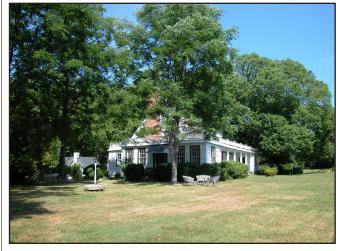

# **Rippon Lodge**

## **Project Description**

Constructed in the early 18th century and located off Blackburn Road, Rippon Lodge is a one and one-half story home overlooking the Potomac River. The work to date to restore Rippon Lodge includes restoration of the main building and the construction of an access road and parking. Rippon Lodge and its grounds are open to the public on weekends from May through October, and is available for special events, by appointment, yearround.