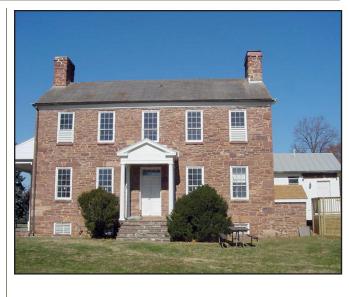

## **Project Description**

The Ben Lomond House is a two-story house originally constructed in 1837. It was used as a hospital during the first and second Battles of Manassas during the Civil War.

This project includes the replacement of the roof restoration of the house, and emergency stabilization of the smokehouse and dairy. Work to be completed includes the construction of public restrooms, a new access road and parking lot, renovation of the stone outbuildings and restoration of the basement kitchen.

Ben Lomond and its grounds are currently open to the public on weekends from May through October. The site is available by appointment in the off-season or for special events year-round.