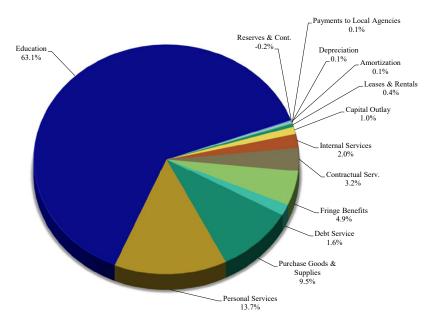

# **Revenue vs. Expenditure Comparison**

The pie charts show the expenditure and revenue budgets for all Countywide funds. Note, percentages may not add due to rounding. The detail for these charts is displayed in the Combined Statement of Projected Revenues, Budgeted Expenditures, and Projected Changes in Fund Balance located on the next page.