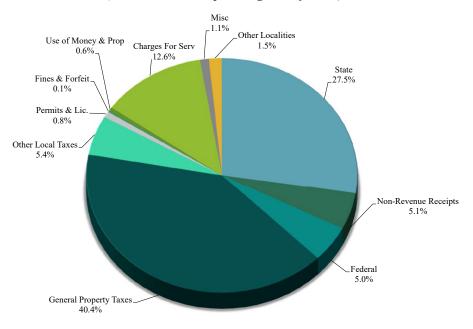

# **Revenue vs. Expenditure Comparison**

The pie charts show the expenditure and revenue budgets for all Countywide funds. Note, percentages may not add due to rounding. The detail for these charts is displayed in the Combined Statement of Projected Revenues, Budgeted Expenditures, and Projected Changes in Fund Balance located on the next page.

### **FY2021 Total County Revenue Source**

(Note: Excludes Operating Transfers In)

\$2,489,067,893