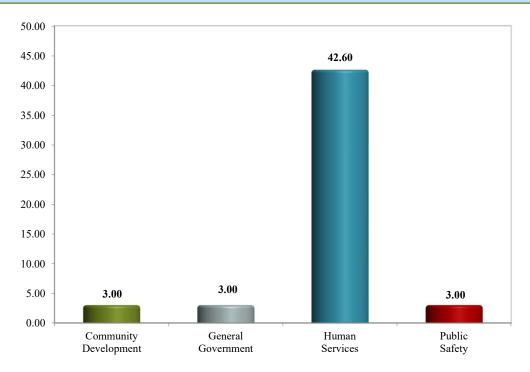

# **Revenue vs. Expenditure Comparison**

The pie charts show the expenditure and revenue budgets for all Countywide funds. Note, percentages may not add due to rounding. The detail for these charts is displayed in the Combined Statement of Projected Revenues, Budgeted Expenditures, and Projected Changes in Fund Balance located on the next page.