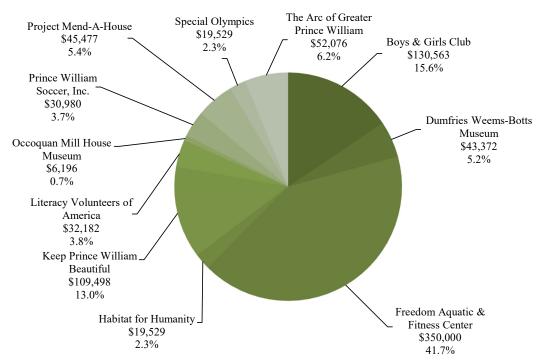

#### **Community Development**

**Total Expenditure Budget: \$839,401** 

I. DONATIONS: Funding provided via donation and in accordance with a memorandum of understanding.

| ibrary                                                             |           |         |           |                         |
|--------------------------------------------------------------------|-----------|---------|-----------|-------------------------|
| Literacy Volunteers of America                                     | \$31,244  | \$937   | \$32,182  | General Fund            |
| Total Library                                                      | \$31,244  | \$937   | \$32,182  |                         |
| arks, Recreation & Tourism                                         |           |         |           |                         |
| The Arc of Greater Prince William                                  | \$50,559  | \$1,517 | \$52,076  | General Fund            |
| Boys & Girls Club                                                  | \$126,760 | \$3,803 | \$130,563 | General Fund            |
| Dumfries Weems-Botts Museum                                        | \$42,109  | \$1,263 | \$43,372  | Transient Occupancy Tax |
| <ul> <li>Freedom Aquatic &amp; Fitness Center</li> </ul>           | \$350,000 | \$0     | \$350,000 | General Fund            |
| Occoquan Mill House Museum                                         | \$6,016   | \$180   | \$6,196   | Transient Occupancy Tax |
| <ul> <li>Prince William Soccer, Inc.</li> </ul>                    | \$30,078  | \$902   | \$30,980  | Transient Occupancy Tax |
| <ul> <li>Special Olympics</li> </ul>                               | \$18,960  | \$569   | \$19,529  | General Fund            |
| Total Parks, Recreation & Tourism                                  | \$624,481 | \$8,234 | \$632,715 |                         |
| ublic Works                                                        |           |         |           |                         |
| Habitat for Humanity                                               | \$18,960  | \$569   | \$19,529  | General Fund            |
| <ul> <li>Keep Prince William Beautiful - Litter Control</li> </ul> | \$88,263  | \$2,648 | \$90,910  | Solid Waste Fee         |
| <ul> <li>Keep Prince William Beautiful - Recycling</li> </ul>      | \$18,047  | \$541   | \$18,588  | Solid Waste Fee         |
| Project Mend-A-House                                               | \$44,152  | \$1,325 | \$45,477  | General Fund            |
| Total Public Works                                                 | \$169,421 | \$5,083 | \$174,503 |                         |