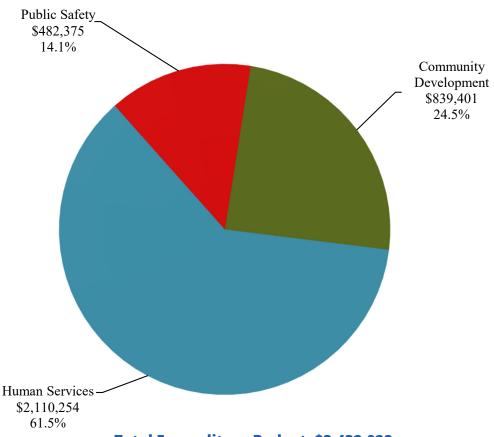

**Total Expenditure Budget: \$3,432,028** 

Note: Totals may not add due to rounding.

#### **Community Development**

**Total Expenditure Budget: \$839,401** 

#### **Human Services**

**Total Expenditure Budget: \$2,110,254** 

## **Public Safety**

**Total Expenditure Budget: \$482,375** 

The County works with numerous organizations to deliver effective and efficient services to the community. Community partners are non-profit organizations that receive funding directly from or through the County government. Typically, community partners help reduce the cost of services through the leveraging of scarce County resources with other funding sources and fundraising. Often County residents can receive direct services more quickly when community partners are utilized.