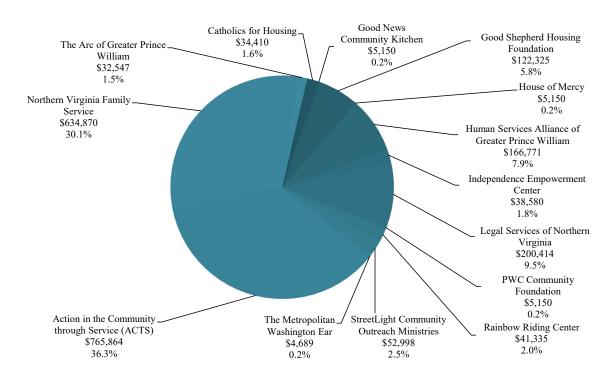

#### **Human Services**

**Total Expenditure Budget: \$2,110,254** 

### **Funding Provided to Community Partners**

| Host Agency                                                                            | FY21<br>Adopted | Proposed<br>Change<br>FY21 to FY22 | FY22<br>Proposed | Funding Source            |
|----------------------------------------------------------------------------------------|-----------------|------------------------------------|------------------|---------------------------|
| HUMAN SERVICES                                                                         |                 |                                    |                  |                           |
| Aging                                                                                  |                 |                                    |                  |                           |
| Independence Empowerment Center                                                        | \$37,456        | \$1,124                            | \$38,580         | General Fund              |
| Legal Services of Northern Virginia                                                    | \$194,577       | \$5,837                            | \$200,414        | General Fund              |
| Total Aging                                                                            | \$232,033       | \$6,961                            | \$238,994        |                           |
| Community Services                                                                     |                 |                                    |                  |                           |
| ACTS (Total)                                                                           | \$471,102       | \$14,133                           | \$485,235        | General Fund              |
| o Case Management                                                                      | \$7,441         | \$223                              | \$7,664          |                           |
| o Emergency Shelter                                                                    | \$352,054       | \$10,562                           | \$362,615        |                           |
| o Helpline                                                                             | \$111,607       | \$3,348                            | \$114,955        |                           |
| The Arc of Greater Prince William                                                      | \$31,599        | \$948                              | \$32,547         | General Fund              |
| Good Shepherd Housing Foundation                                                       | \$92,007        | \$2,760                            | \$94,768         | General Fund              |
| Rainbow Riding Center                                                                  | \$40,131        | \$1,204                            | \$41,335         | General Fund              |
| Total Community Services                                                               | \$634,840       | \$19,045                           | \$653,885        | Seneral 1 and             |
|                                                                                        |                 |                                    |                  |                           |
| Public Health     Free Clinic                                                          | \$87,736        | (\$87,736)                         | \$0              | General Fund              |
| Northern Virginia Family Service - Pharmacy Central                                    | \$94,633        | \$2,839                            | \$97,472         | General Fund              |
| Normern Virginia Fanniy Service - Fnarmacy Central     The Metropolitan Washington Ear | \$4,553         | \$137                              | \$4,689          | General Fund General Fund |
| Total Public Health                                                                    | \$186,922       | \$2,976                            | \$102,161        | General Fund              |
| ocial Services                                                                         |                 |                                    |                  |                           |
| ACTS (Total)                                                                           | \$272,456       | \$8,174                            | \$280,629        | General Fund              |
| Case Management Services                                                               | \$62,729        | \$1,882                            | \$64,611         | General I and             |
| Homeless Shelter                                                                       | \$176,319       | \$5,290                            | \$181,609        |                           |
| • Rapid Re-Housing                                                                     | \$33,408        | \$1,002                            | \$34,410         |                           |
| Catholics for Housing                                                                  | \$33,408        | \$1,002                            | \$34,410         | General Fund              |
| Good Shepherd Housing Foundation                                                       | \$26,755        | \$803                              | \$27,557         | General Fund              |
| House of Mercy                                                                         | \$5,000         | \$150                              | \$5,150          | General Fund              |
| Human Services Alliance of Greater Prince William                                      | \$161,913       | \$4,857                            | \$166,771        | General Fund              |
| Northern Virginia Family Service (Total)                                               | \$521,746       | \$15,652                           | \$537,398        | General Fund              |
| Healthy Families                                                                       | \$204,568       | \$6,137                            | \$210,705        |                           |
| Homeless Prevention                                                                    | \$33,408        | \$1,002                            | \$34,410         |                           |
| Rapid Rehousing                                                                        | \$33,408        | \$1,002                            | \$34,410         |                           |
| SERVE Homeless Shelter                                                                 | \$250,363       | \$7,511                            | \$257,874        |                           |
| Prince William County Community Foundation                                             | \$5,000         | \$150                              | \$5,150          | General Fund              |
| StreetLight Community Outreach Ministries (Total)                                      | \$51,454        | \$1,544                            | \$52,998         | General Fund              |
| Homeless Prevention                                                                    | \$33,408        | \$1,002                            | \$34,410         |                           |
| Supportive Housing Program                                                             | \$18,047        | \$541                              | \$18,588         |                           |
| The Good News Community Kitchen                                                        | \$5,000         | \$150                              | \$5,150          | General Fund              |
| Total Social Services                                                                  | \$1,082,731     | \$32,482                           | \$1,115,213      |                           |
|                                                                                        |                 |                                    |                  |                           |