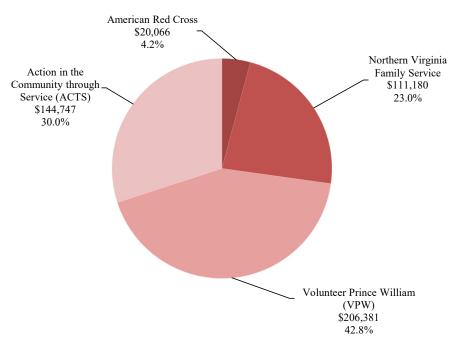

## **Public Safety**

**Total Expenditure Budget: \$482,375** 

The County works with numerous organizations to deliver effective and efficient services to the community. Community partners are non-profit organizations that receive funding directly from or through the County government. Typically, community partners help reduce the cost of services through the leveraging of scarce County resources with other funding sources and fundraising. Often County residents can receive direct services more quickly when community partners are utilized.

### **Funding Provided to Community Partners**

| Host Agency                                      | FY21<br>Adopted | Proposed<br>Change<br>FY21 to FY22 | FY22<br>Proposed | Funding Source |
|--------------------------------------------------|-----------------|------------------------------------|------------------|----------------|
| PUBLIC SAFETY                                    |                 |                                    |                  |                |
| Commonwealth's Attorney                          |                 |                                    |                  |                |
| ACTS - Sexual Assault Victims Advocacy Service   | \$40,531        | \$1,216                            | \$41,747         | General Fund   |
| Total Commonwealth's Attorney                    | \$40,531        | \$1,216                            | \$41,747         |                |
| Criminal Justice Services                        |                 |                                    |                  |                |
| Volunteer Prince William                         | \$180,890       | \$5,427                            | \$186,316        | General Fund   |
| <b>Total Criminal Justice Services</b>           | \$180,890       | \$5,427                            | \$186,316        |                |
| Fire & Rescue                                    |                 |                                    |                  |                |
| American Red Cross                               | \$19,482        | \$584                              | \$20,066         | General Fund   |
| Volunteer Prince William                         | \$19,481        | \$584                              | \$20,065         | General Fund   |
| Total Fire & Rescue                              | \$38,962        | \$1,169                            | \$40,131         |                |
| Juvenile Court Service Unit                      |                 |                                    |                  |                |
| Northern Virginia Family Service - Intervention, |                 |                                    |                  |                |
| Prevention and Education                         | \$107,942       | \$3,238                            | \$111,180        | General Fund   |
| Total Juvenille Court Service Unit               | \$107,942       | \$3,238                            | \$111,180        |                |
| Police                                           |                 |                                    |                  |                |
| ACTS - Domestic Violence Services                | \$100,000       | \$3,000                            | \$103,000        | General Fund   |
| <b>Total Police</b>                              | \$100,000       | \$3,000                            | \$103,000        |                |
| TOTAL PUBLIC SAFETY                              | \$468,325       | \$14,050                           | \$482,375        |                |
| TOTAL DONATIONS                                  | \$3,429,997     | \$89,768                           | \$3,432,028      |                |