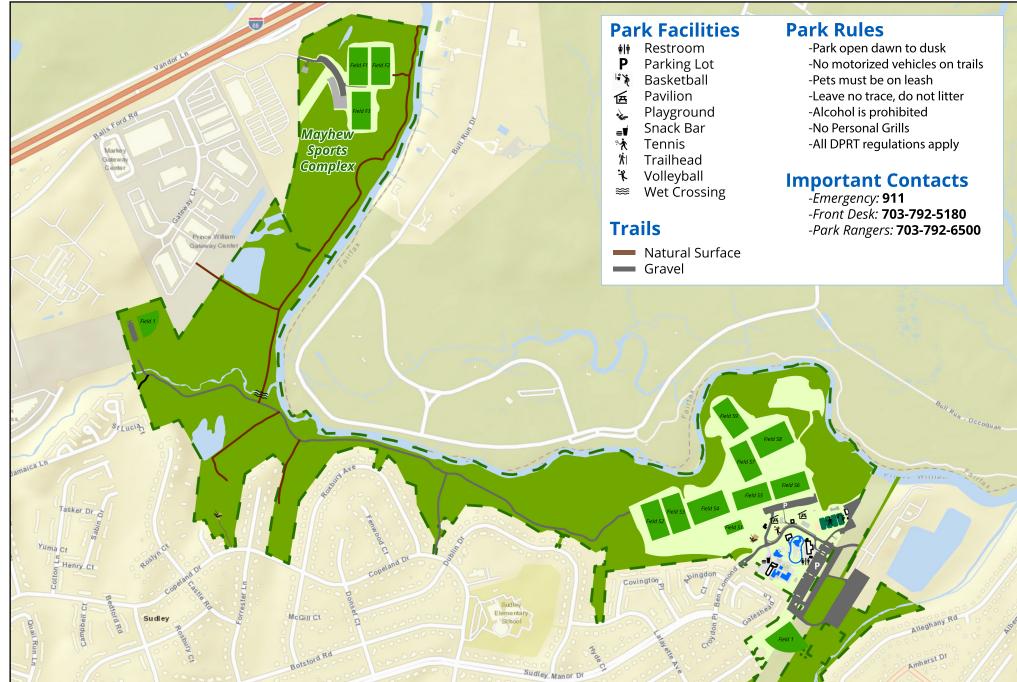

## **Ben Lomond Regional Park**

7500 Ben Lomond Park Rd, Manassas, VA 20109

Prepared by the PWC Department of Parks, Recreation, & Tourism George Hellwig Memorial Park Administrative Offices 14420 Bristow Road Manassas, VA 20112 Phone: 703-792-47060 Fax: 703-792-4278