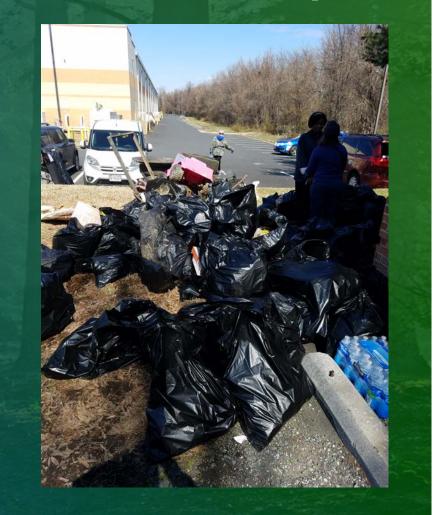

#### 🔊 One-time cleanup

- Almost 18,000 pounds of litter and recycling collected
- Route 1/Great Prince William Cleanup
- Winter Shelter Cleanup
- OBR Cleanup
- Veterans Park Cleanup

6

# Costco "Love Where You Live" Cleanup

Prince William County, Prince William Soil and Water, Keep Prince William Beautiful, Merrimac Farm Master Naturalists, "Friends of the Square"-Partner to help keep our Watersheds Clean Saturday, October 27 (9Am - 12 NOON)