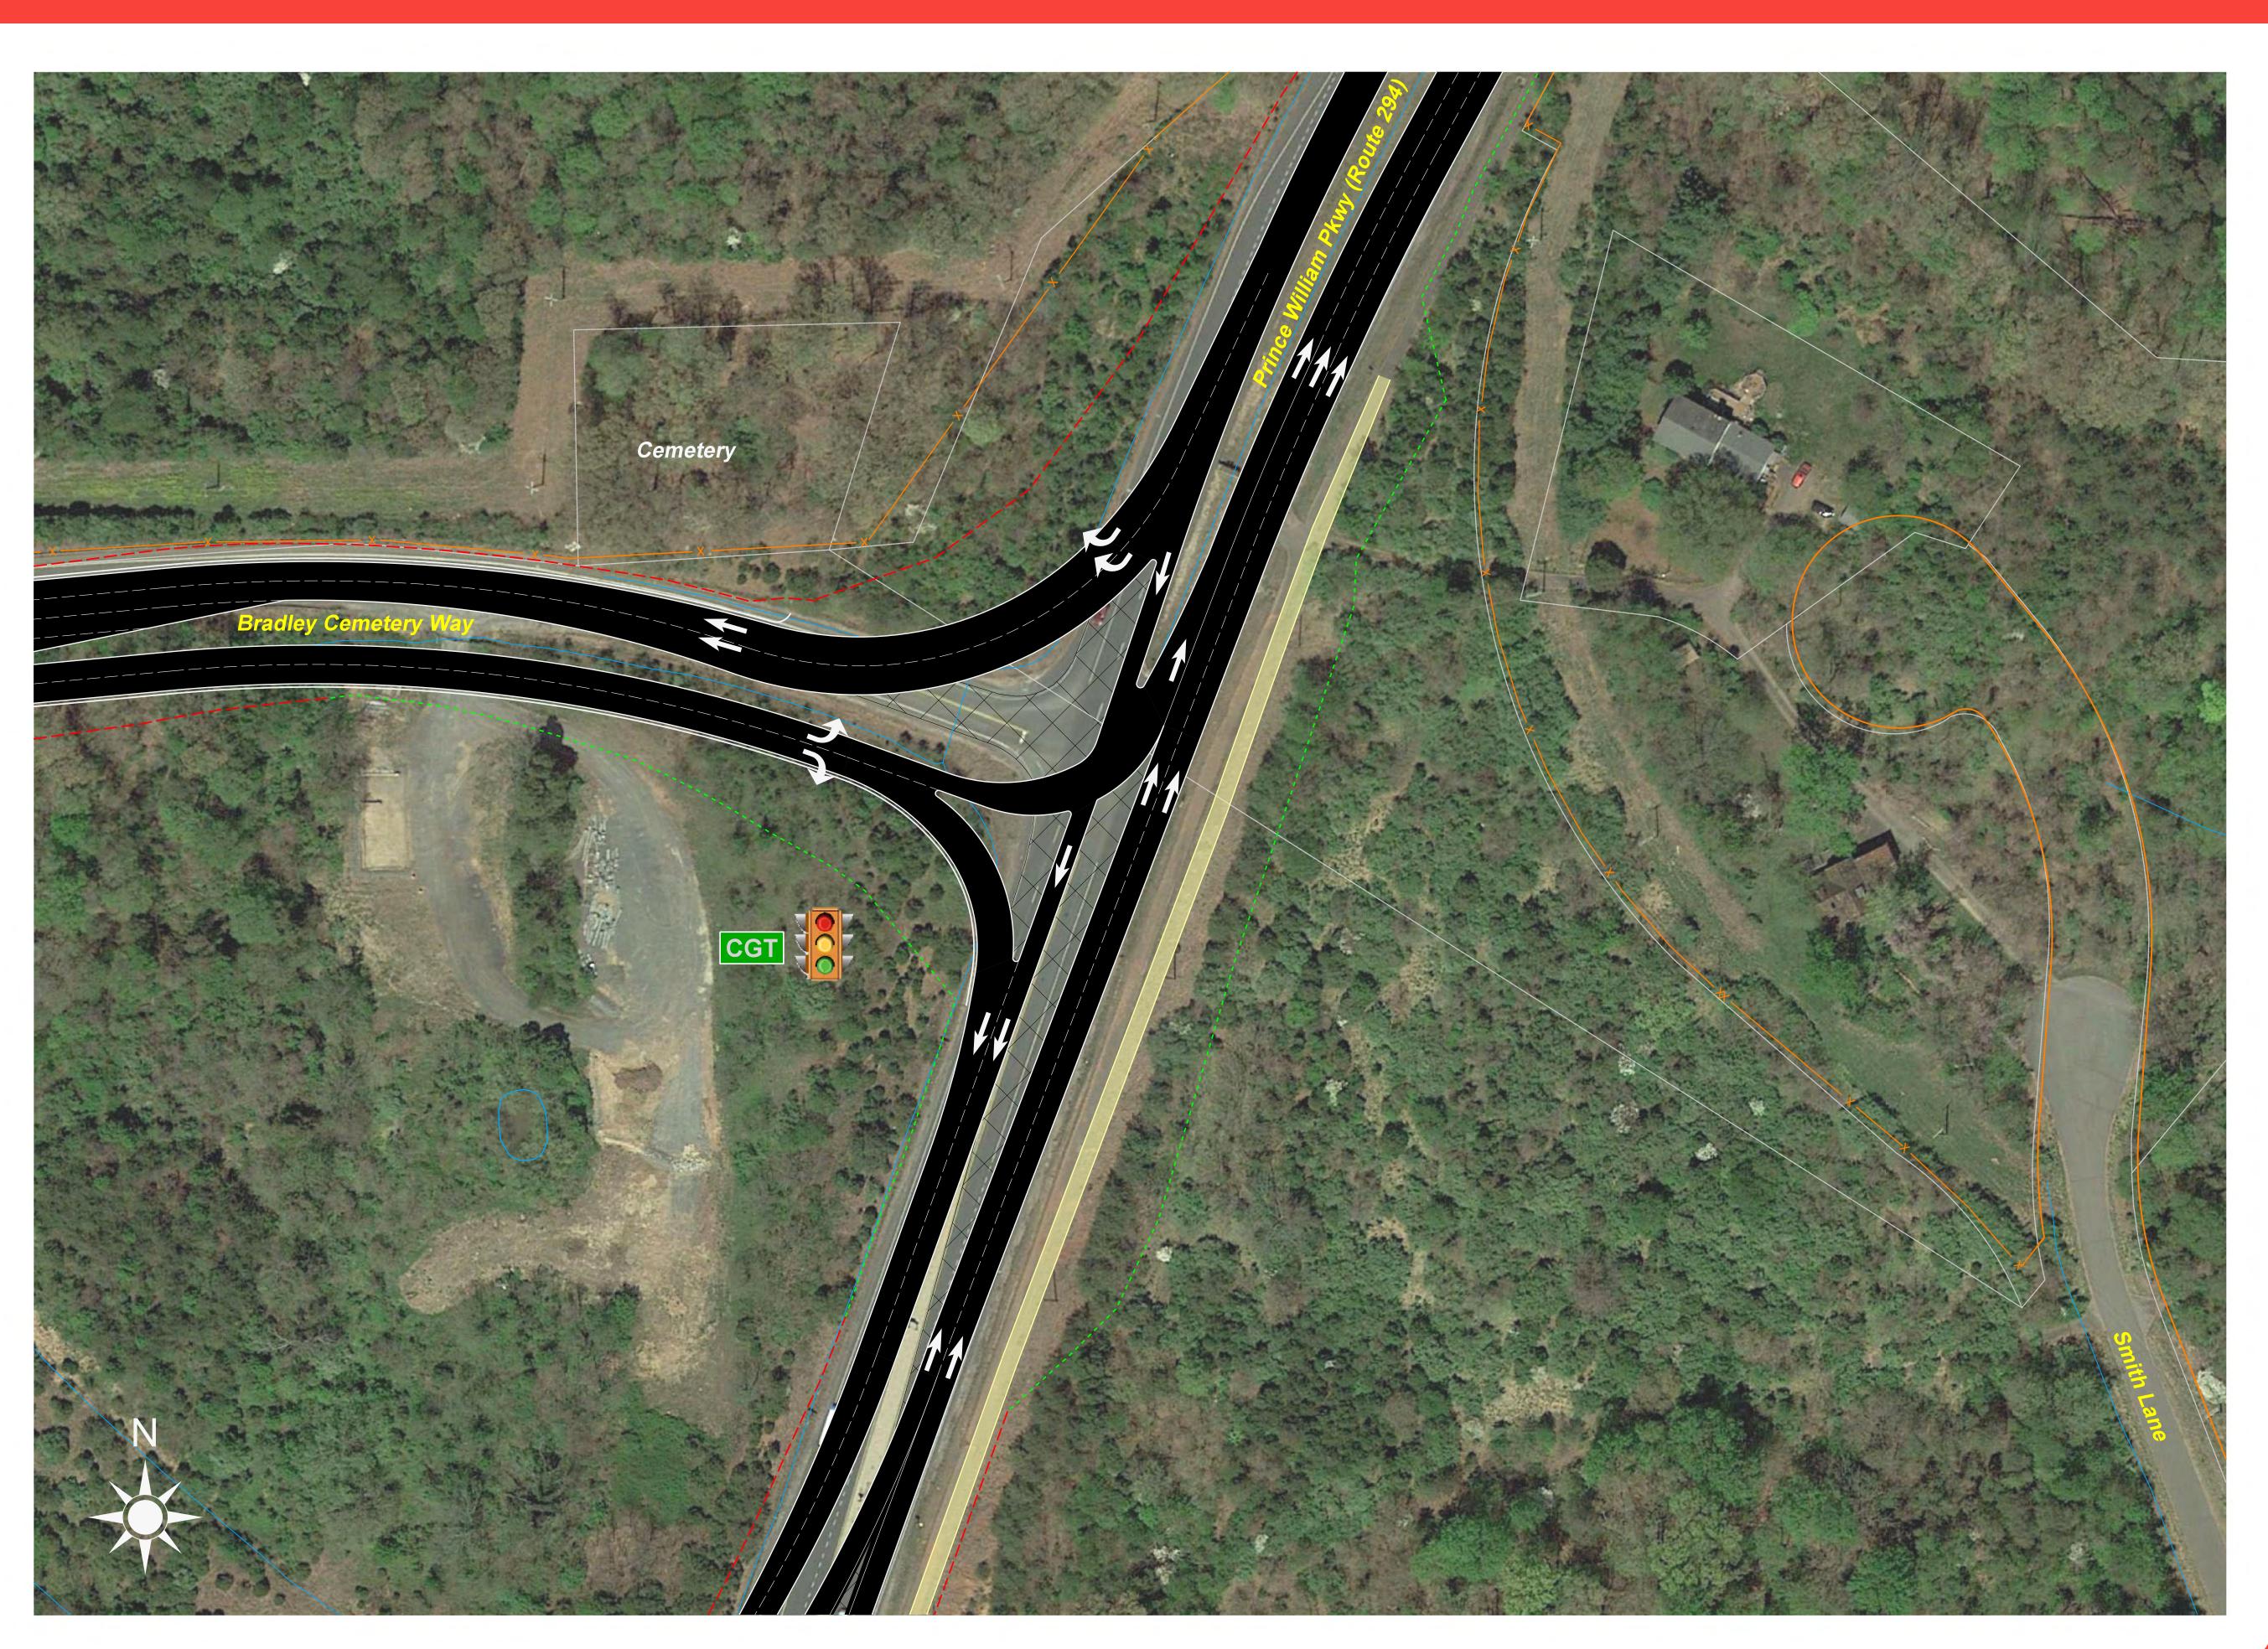

## Route 234 - Brentsville Interchange Signalized Intersection at Bradley Cemetery Way and Prince William Pkwy (Route 294)

## **Project Location** Prince William County North Arrow & Scale Existing Streams or Ditches Potential Stormwater Management (SWM) Facility Location and Ditches CGT Continuous Green-T Intersection

Imagery from Google Earth dated 2018.