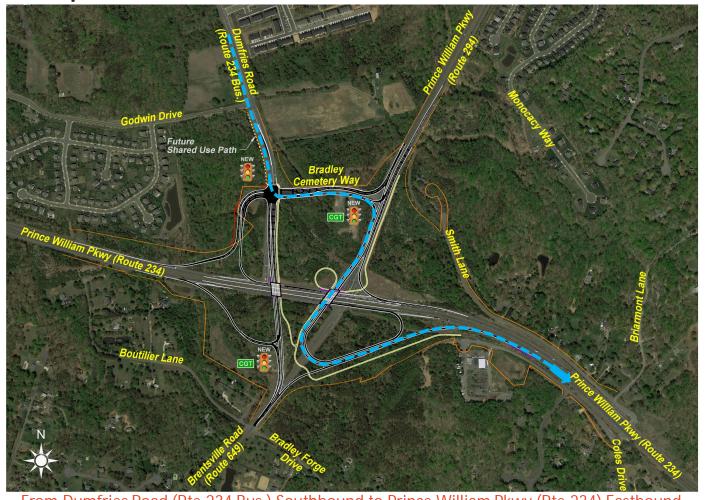

#### Existing vs Proposed

**COMPARE YOUR ROUTE TODAY** 

WITH THAT OF TOMORROW

Future Shared Use Path

From Prince William Pkwy (Rte 234) Eastbound to Dumfries Road (Rte 234 Bus.) Northbound

From Prince William Pkwy (Rte 234) Westbound to Prince William Pkwy (Rte 294) Northbound

From Prince William Pkwy (Rte 234) Westbound to Prince William Pkwy (Rte 294) Northbound

From Prince William Pkwy (Rte 234) Westbound to Dumfries Road (Rte 234 Bus.) Northbound

Future Shared Use Path

From Dumfries Road (Rte 234 Bus.) Southbound to Prince William Pkwy (Rte 234) Westbound

From Dumfries Road (Rte 234 Bus.) Southbound to Prince William Pkwy (Rte 234) Eastbound

From Dumfries Road (Rte 234 Bus.) Southbound to Prince William Pkwy (Rte 234) Eastbound

From Prince William Pkwy (Rte 294) Southbound to Prince William Pkwy (Rte 234) Westbound

From Prince William Pkwy (Rte 294) Southbound to Prince William Pkwy (Rte 234) Eastbound

From Prince William Pkwy (Rte 294) Southbound to Prince William Pkwy (Rte 234) Eastbound

From Brentsville Road (Rte 649) Northbound to Prince William Pkwy (Rte 294) Northbound

From Brentsville Road (Rte 649) Northbound to Prince William Pkwy (Rte 294) Northbound

From Brentsville Road (Rte 649) Northbound to Prince William Pkwy (Rte 234) Westbound

From Brentsville Road (Rte 649) Northbound to Prince William Pkwy (Rte 234) Eastbound

From Prince William Pkwy (Rte 294) Southbound to Brentsville Road (Rte 649) Southbound

Future Shared Use Path

From Prince William Pkwy (Rte 234) Westbound to Brentsville Road (Rte 649) Southbound

Future Shared Use Path