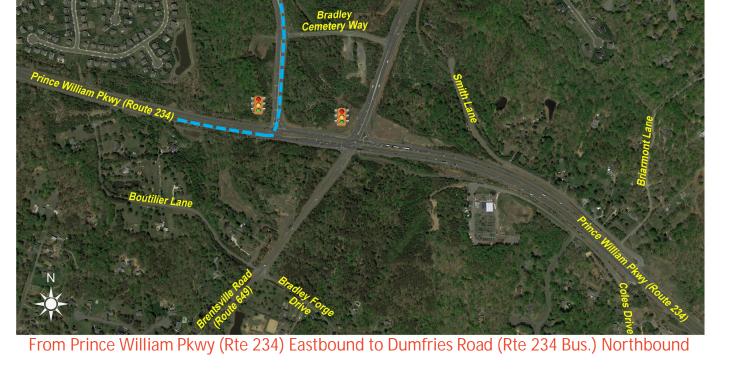

#### Existing vs Proposed

**COMPARE YOUR ROUTE TODAY** 

WITH THAT OF TOMORROW

Future Shared Use Path

From Prince William Pkwy (Rte 234) Eastbound to Dumfries Road (Rte 234 Bus.) Northbound

From Prince William Pkwy (Rte 234) Westbound to Prince William Pkwy (Rte 294) Northbound