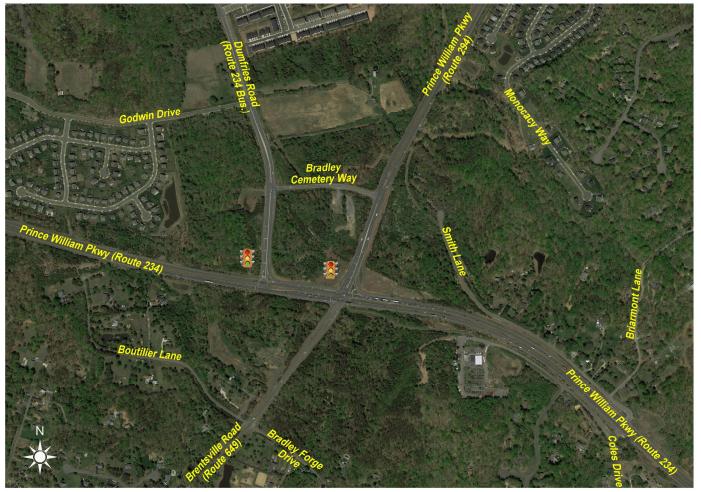

Route 234 - Brentsville Road Interchange Public Information Meeting

#### Existing vs Proposed

**COMPARE YOUR ROUTE TODAY** 

WITH THAT OF TOMORROW

Future Shared Use Path

From Prince William Pkwy (Rte 234) Eastbound to Dumfries Road (Rte 234 Bus.) Northbound

From Prince William Pkwy (Rte 234) Westbound to Prince William Pkwy (Rte 294) Northbound

From Prince William Pkwy (Rte 234) Westbound to Prince William Pkwy (Rte 294) Northbound

From Prince William Pkwy (Rte 234) Westbound to Dumfries Road (Rte 234 Bus.) Northbound

Future Shared Use Path

From Dumfries Road (Rte 234 Bus.) Southbound to Prince William Pkwy (Rte 234) Westbound

From Dumfries Road (Rte 234 Bus.) Southbound to Prince William Pkwy (Rte 234) Eastbound

From Dumfries Road (Rte 234 Bus.) Southbound to Prince William Pkwy (Rte 234) Eastbound

From Prince William Pkwy (Rte 294) Southbound to Prince William Pkwy (Rte 234) Westbound

From Prince William Pkwy (Rte 294) Southbound to Prince William Pkwy (Rte 234) Eastbound

From Prince William Pkwy (Rte 294) Southbound to Prince William Pkwy (Rte 234) Eastbound

From Brentsville Road (Rte 649) Northbound to Prince William Pkwy (Rte 294) Northbound

From Brentsville Road (Rte 649) Northbound to Prince William Pkwy (Rte 294) Northbound

From Brentsville Road (Rte 649) Northbound to Prince William Pkwy (Rte 234) Westbound

From Brentsville Road (Rte 649) Northbound to Prince William Pkwy (Rte 234) Eastbound

From Prince William Pkwy (Rte 294) Southbound to Brentsville Road (Rte 649) Southbound

Future Shared Use Path

From Prince William Pkwy (Rte 234) Westbound to Brentsville Road (Rte 649) Southbound

Future Shared Use Path