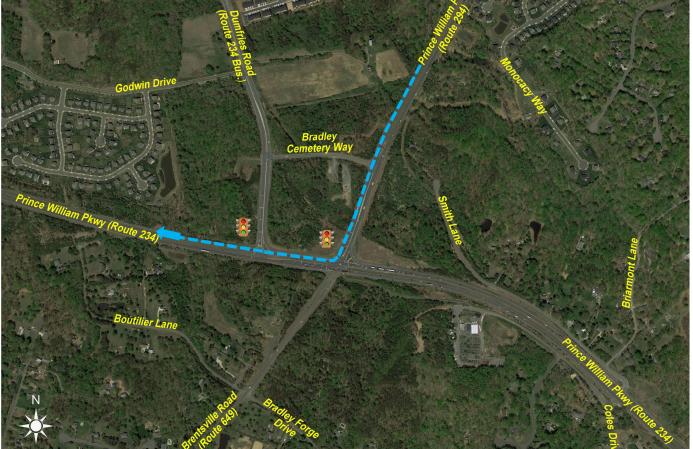

#### Existing vs Proposed

**COMPARE YOUR ROUTE TODAY** 

WITH THAT OF TOMORROW

Future Shared Use Path

From Prince William Pkwy (Rte 234) Eastbound to Dumfries Road (Rte 234 Bus.) Northbound

From Prince William Pkwy (Rte 234) Westbound to Prince William Pkwy (Rte 294) Northbound

From Prince William Pkwy (Rte 234) Westbound to Prince William Pkwy (Rte 294) Northbound

From Prince William Pkwy (Rte 234) Westbound to Dumfries Road (Rte 234 Bus.) Northbound

Future Shared Use Path

From Dumfries Road (Rte 234 Bus.) Southbound to Prince William Pkwy (Rte 234) Westbound

From Dumfries Road (Rte 234 Bus.) Southbound to Prince William Pkwy (Rte 234) Eastbound

From Dumfries Road (Rte 234 Bus.) Southbound to Prince William Pkwy (Rte 234) Eastbound

From Prince William Pkwy (Rte 294) Southbound to Prince William Pkwy (Rte 234) Westbound

From Prince William Pkwy (Rte 294) Southbound to Prince William Pkwy (Rte 234) Eastbound

From Prince William Pkwy (Rte 294) Southbound to Prince William Pkwy (Rte 234) Eastbound

From Brentsville Road (Rte 649) Northbound to Prince William Pkwy (Rte 294) Northbound

From Brentsville Road (Rte 649) Northbound to Prince William Pkwy (Rte 294) Northbound

From Brentsville Road (Rte 649) Northbound to Prince William Pkwy (Rte 234) Westbound

From Brentsville Road (Rte 649) Northbound to Prince William Pkwy (Rte 234) Eastbound

From Prince William Pkwy (Rte 294) Southbound to Brentsville Road (Rte 649) Southbound

Future Shared Use Path

From Prince William Pkwy (Rte 234) Westbound to Brentsville Road (Rte 649) Southbound

Future Shared Use Path