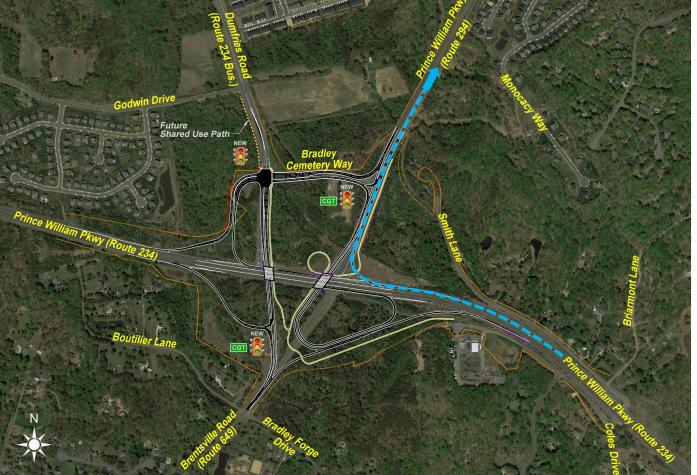

#### Existing vs Proposed

**COMPARE YOUR ROUTE TODAY** 

WITH THAT OF TOMORROW

Future Shared Use Path

From Prince William Pkwy (Rte 234) Eastbound to Dumfries Road (Rte 234 Bus.) Northbound

From Prince William Pkwy (Rte 234) Westbound to Prince William Pkwy (Rte 294) Northbound

From Prince William Pkwy (Rte 234) Westbound to Prince William Pkwy (Rte 294) Northbound

From Prince William Pkwy (Rte 234) Westbound to Dumfries Road (Rte 234 Bus.) Northbound

Future Shared Use Path

From Dumfries Road (Rte 234 Bus.) Southbound to Prince William Pkwy (Rte 234) Westbound

From Dumfries Road (Rte 234 Bus.) Southbound to Prince William Pkwy (Rte 234) Eastbound

From Dumfries Road (Rte 234 Bus.) Southbound to Prince William Pkwy (Rte 234) Eastbound

From Prince William Pkwy (Rte 294) Southbound to Prince William Pkwy (Rte 234) Westbound

From Prince William Pkwy (Rte 294) Southbound to Prince William Pkwy (Rte 234) Eastbound

From Prince William Pkwy (Rte 294) Southbound to Prince William Pkwy (Rte 234) Eastbound

From Brentsville Road (Rte 649) Northbound to Prince William Pkwy (Rte 294) Northbound

From Brentsville Road (Rte 649) Northbound to Prince William Pkwy (Rte 294) Northbound

From Brentsville Road (Rte 649) Northbound to Prince William Pkwy (Rte 234) Westbound

From Brentsville Road (Rte 649) Northbound to Prince William Pkwy (Rte 234) Eastbound

From Prince William Pkwy (Rte 294) Southbound to Brentsville Road (Rte 649) Southbound

Future Shared Use Path

From Prince William Pkwy (Rte 234) Westbound to Brentsville Road (Rte 649) Southbound

Future Shared Use Path