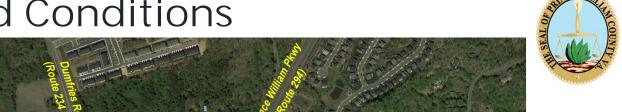

From Prince William Pkwy (Rte 234) Westbound to Prince William Pkwy (Rte 294) Northbound

From Prince William Pkwy (Rte 234) Westbound to Dumfries Road (Rte 234 Bus.) Northbound

Future Shared Use Path

From Dumfries Road (Rte 234 Bus.) Southbound to Prince William Pkwy (Rte 234) Westbound

From Prince William Pkwy (Rte 294) Southbound to Brentsville Road (Rte 649) Southbound

Future Shared Use Path

From Prince William Pkwy (Rte 234) Westbound to Brentsville Road (Rte 649) Southbound

Future Shared Use Path