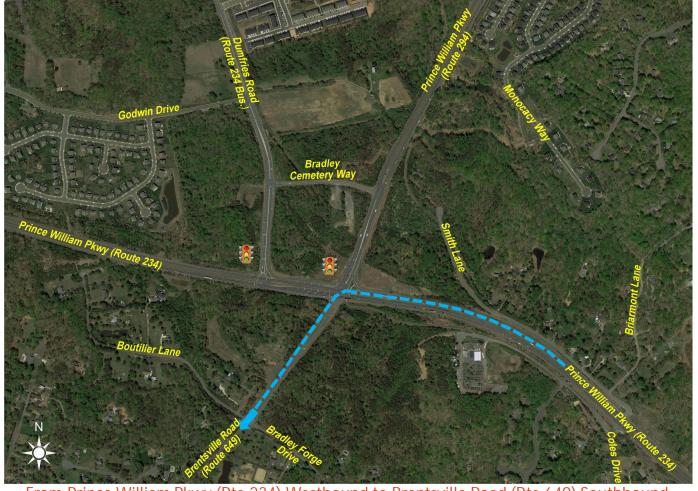

From Prince William Pkwy (Rte 234) Westbound to Prince William Pkwy (Rte 294) Northbound

From Prince William Pkwy (Rte 234) Westbound to Dumfries Road (Rte 234 Bus.) Northbound

Future Shared Use Path

From Dumfries Road (Rte 234 Bus.) Southbound to Prince William Pkwy (Rte 234) Westbound

From Prince William Pkwy (Rte 294) Southbound to Brentsville Road (Rte 649) Southbound

Future Shared Use Path

From Prince William Pkwy (Rte 234) Westbound to Brentsville Road (Rte 649) Southbound

Future Shared Use Path