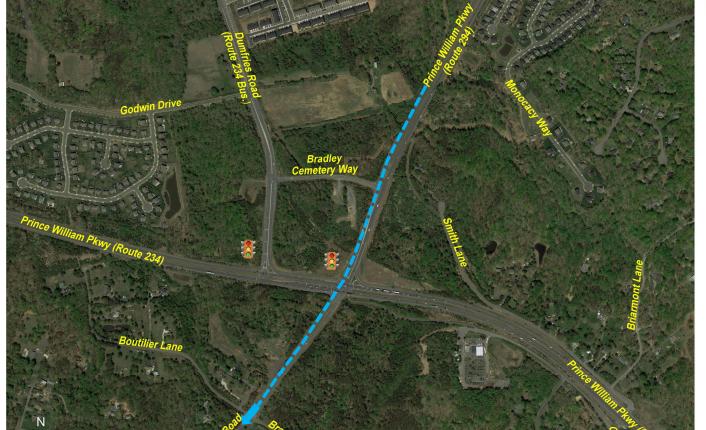

Route 234 - Brentsville Road Interchange Public Information Meeting

#### Existing vs Proposed

**COMPARE YOUR ROUTE TODAY** 

WITH THAT OF TOMORROW

Future Shared Use Path

From Prince William Pkwy (Rte 234) Eastbound to Dumfries Road (Rte 234 Bus.) Northbound

From Prince William Pkwy (Rte 234) Westbound to Prince William Pkwy (Rte 294) Northbound

From Prince William Pkwy (Rte 234) Westbound to Prince William Pkwy (Rte 294) Northbound

From Prince William Pkwy (Rte 234) Westbound to Dumfries Road (Rte 234 Bus.) Northbound

Future Shared Use Path

From Dumfries Road (Rte 234 Bus.) Southbound to Prince William Pkwy (Rte 234) Westbound

From Dumfries Road (Rte 234 Bus.) Southbound to Prince William Pkwy (Rte 234) Eastbound

From Dumfries Road (Rte 234 Bus.) Southbound to Prince William Pkwy (Rte 234) Eastbound

From Prince William Pkwy (Rte 294) Southbound to Prince William Pkwy (Rte 234) Westbound

From Prince William Pkwy (Rte 294) Southbound to Prince William Pkwy (Rte 234) Eastbound

From Prince William Pkwy (Rte 294) Southbound to Prince William Pkwy (Rte 234) Eastbound

From Brentsville Road (Rte 649) Northbound to Prince William Pkwy (Rte 294) Northbound

From Brentsville Road (Rte 649) Northbound to Prince William Pkwy (Rte 294) Northbound

From Brentsville Road (Rte 649) Northbound to Prince William Pkwy (Rte 234) Westbound

From Brentsville Road (Rte 649) Northbound to Prince William Pkwy (Rte 234) Eastbound

From Prince William Pkwy (Rte 294) Southbound to Brentsville Road (Rte 649) Southbound

Future Shared Use Path

From Prince William Pkwy (Rte 234) Westbound to Brentsville Road (Rte 649) Southbound

Future Shared Use Path