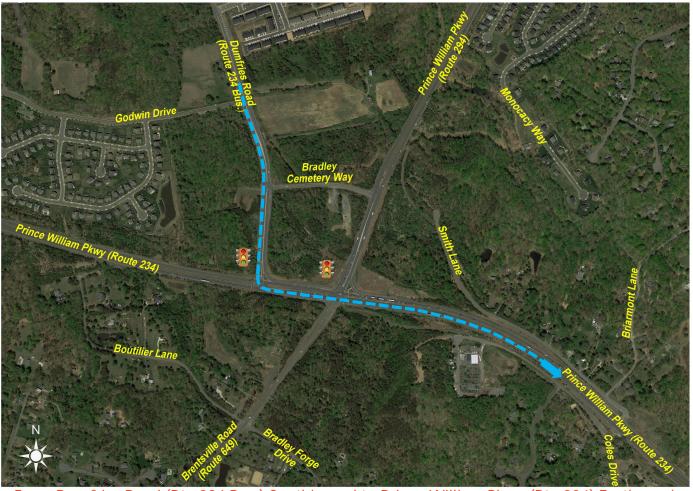

#### Existing vs Proposed

**COMPARE YOUR ROUTE TODAY** 

WITH THAT OF TOMORROW

Future Shared Use Path

From Prince William Pkwy (Rte 234) Eastbound to Dumfries Road (Rte 234 Bus.) Northbound

From Prince William Pkwy (Rte 234) Westbound to Prince William Pkwy (Rte 294) Northbound