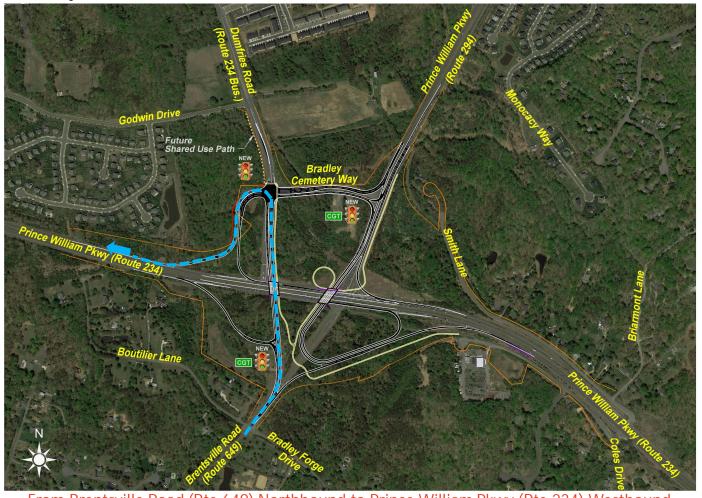

#### Existing vs Proposed

**COMPARE YOUR ROUTE TODAY** 

WITH THAT OF TOMORROW

Future Shared Use Path

From Prince William Pkwy (Rte 234) Eastbound to Dumfries Road (Rte 234 Bus.) Northbound

From Prince William Pkwy (Rte 234) Westbound to Prince William Pkwy (Rte 294) Northbound

From Prince William Pkwy (Rte 234) Westbound to Prince William Pkwy (Rte 294) Northbound

From Prince William Pkwy (Rte 234) Westbound to Dumfries Road (Rte 234 Bus.) Northbound

Future Shared Use Path

From Dumfries Road (Rte 234 Bus.) Southbound to Prince William Pkwy (Rte 234) Westbound

From Dumfries Road (Rte 234 Bus.) Southbound to Prince William Pkwy (Rte 234) Eastbound

From Dumfries Road (Rte 234 Bus.) Southbound to Prince William Pkwy (Rte 234) Eastbound

From Prince William Pkwy (Rte 294) Southbound to Prince William Pkwy (Rte 234) Westbound

From Prince William Pkwy (Rte 294) Southbound to Prince William Pkwy (Rte 234) Eastbound

From Prince William Pkwy (Rte 294) Southbound to Prince William Pkwy (Rte 234) Eastbound

From Brentsville Road (Rte 649) Northbound to Prince William Pkwy (Rte 294) Northbound

From Brentsville Road (Rte 649) Northbound to Prince William Pkwy (Rte 294) Northbound

From Brentsville Road (Rte 649) Northbound to Prince William Pkwy (Rte 234) Westbound

From Brentsville Road (Rte 649) Northbound to Prince William Pkwy (Rte 234) Eastbound

From Prince William Pkwy (Rte 294) Southbound to Brentsville Road (Rte 649) Southbound

Future Shared Use Path

From Prince William Pkwy (Rte 234) Westbound to Brentsville Road (Rte 649) Southbound

Future Shared Use Path