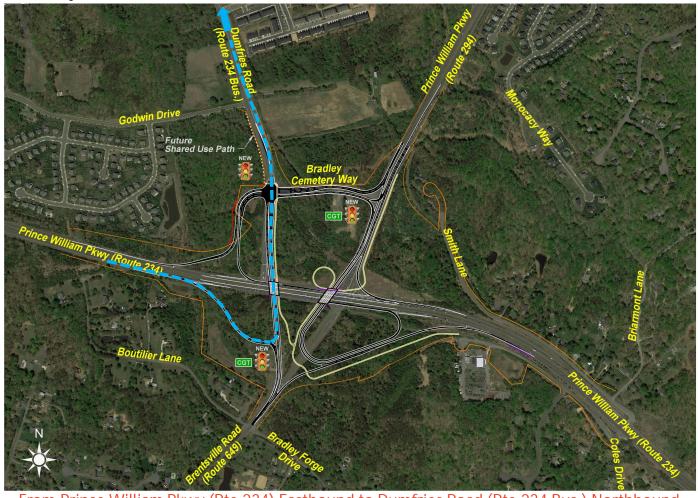

#### Existing vs Proposed

**COMPARE YOUR ROUTE TODAY** 

WITH THAT OF TOMORROW

Future Shared Use Path

From Prince William Pkwy (Rte 234) Eastbound to Dumfries Road (Rte 234 Bus.) Northbound

From Prince William Pkwy (Rte 234) Westbound to Prince William Pkwy (Rte 294) Northbound

From Prince William Pkwy (Rte 234) Westbound to Prince William Pkwy (Rte 294) Northbound

From Prince William Pkwy (Rte 234) Westbound to Dumfries Road (Rte 234 Bus.) Northbound

Future Shared Use Path

From Dumfries Road (Rte 234 Bus.) Southbound to Prince William Pkwy (Rte 234) Westbound

From Dumfries Road (Rte 234 Bus.) Southbound to Prince William Pkwy (Rte 234) Eastbound

From Dumfries Road (Rte 234 Bus.) Southbound to Prince William Pkwy (Rte 234) Eastbound

From Prince William Pkwy (Rte 294) Southbound to Prince William Pkwy (Rte 234) Westbound

From Prince William Pkwy (Rte 294) Southbound to Prince William Pkwy (Rte 234) Eastbound

From Prince William Pkwy (Rte 294) Southbound to Prince William Pkwy (Rte 234) Eastbound

From Brentsville Road (Rte 649) Northbound to Prince William Pkwy (Rte 294) Northbound

From Brentsville Road (Rte 649) Northbound to Prince William Pkwy (Rte 294) Northbound

From Brentsville Road (Rte 649) Northbound to Prince William Pkwy (Rte 234) Westbound

From Brentsville Road (Rte 649) Northbound to Prince William Pkwy (Rte 234) Eastbound

From Prince William Pkwy (Rte 294) Southbound to Brentsville Road (Rte 649) Southbound

Future Shared Use Path

From Prince William Pkwy (Rte 234) Westbound to Brentsville Road (Rte 649) Southbound

Future Shared Use Path