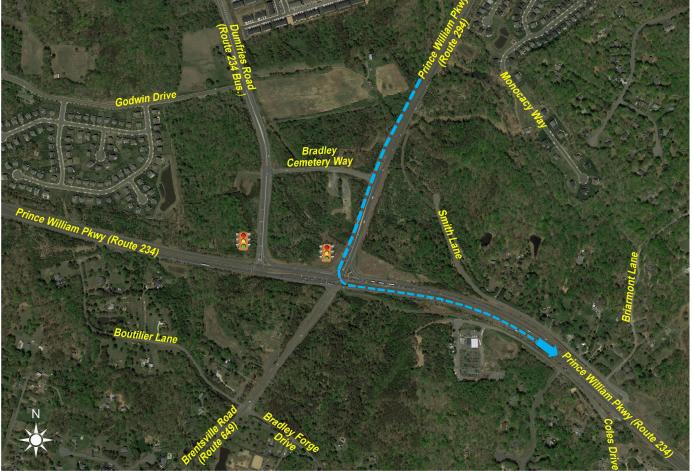

#### Existing vs Proposed

**COMPARE YOUR ROUTE TODAY** 

WITH THAT OF TOMORROW

Future Shared Use Path

From Prince William Pkwy (Rte 234) Eastbound to Dumfries Road (Rte 234 Bus.) Northbound

From Prince William Pkwy (Rte 234) Westbound to Prince William Pkwy (Rte 294) Northbound