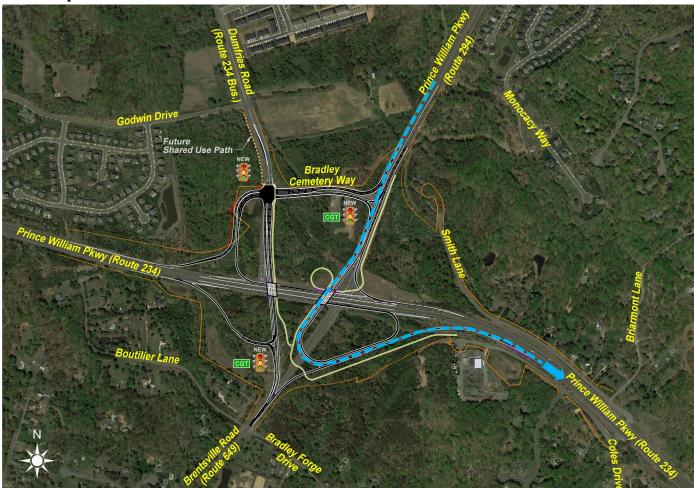

#### Existing vs Proposed

**COMPARE YOUR ROUTE TODAY** 

WITH THAT OF TOMORROW

Future Shared Use Path

From Prince William Pkwy (Rte 234) Eastbound to Dumfries Road (Rte 234 Bus.) Northbound

From Prince William Pkwy (Rte 234) Westbound to Prince William Pkwy (Rte 294) Northbound

From Prince William Pkwy (Rte 234) Westbound to Prince William Pkwy (Rte 294) Northbound

From Prince William Pkwy (Rte 234) Westbound to Dumfries Road (Rte 234 Bus.) Northbound

Future Shared Use Path

From Dumfries Road (Rte 234 Bus.) Southbound to Prince William Pkwy (Rte 234) Westbound

From Dumfries Road (Rte 234 Bus.) Southbound to Prince William Pkwy (Rte 234) Eastbound

From Dumfries Road (Rte 234 Bus.) Southbound to Prince William Pkwy (Rte 234) Eastbound

From Prince William Pkwy (Rte 294) Southbound to Prince William Pkwy (Rte 234) Westbound

From Prince William Pkwy (Rte 294) Southbound to Prince William Pkwy (Rte 234) Eastbound

From Prince William Pkwy (Rte 294) Southbound to Prince William Pkwy (Rte 234) Eastbound

From Brentsville Road (Rte 649) Northbound to Prince William Pkwy (Rte 294) Northbound

From Brentsville Road (Rte 649) Northbound to Prince William Pkwy (Rte 294) Northbound

From Brentsville Road (Rte 649) Northbound to Prince William Pkwy (Rte 234) Westbound

From Brentsville Road (Rte 649) Northbound to Prince William Pkwy (Rte 234) Eastbound

From Prince William Pkwy (Rte 294) Southbound to Brentsville Road (Rte 649) Southbound

Future Shared Use Path

From Prince William Pkwy (Rte 234) Westbound to Brentsville Road (Rte 649) Southbound

Future Shared Use Path