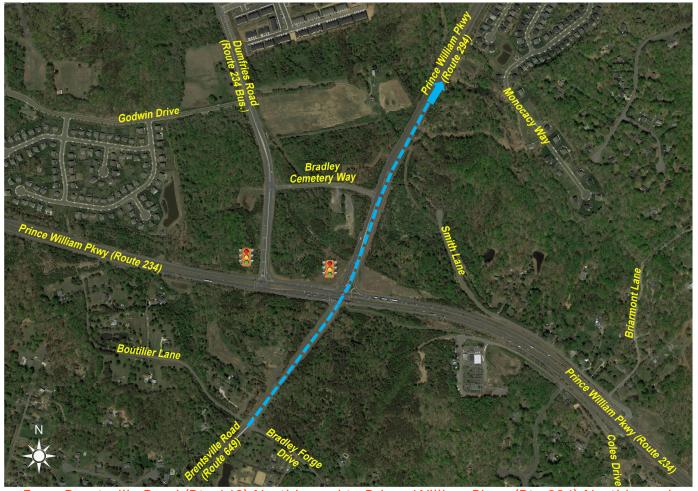

#### Existing vs Proposed

**COMPARE YOUR ROUTE TODAY** 

WITH THAT OF TOMORROW

Future Shared Use Path

From Prince William Pkwy (Rte 234) Eastbound to Dumfries Road (Rte 234 Bus.) Northbound

From Prince William Pkwy (Rte 234) Westbound to Prince William Pkwy (Rte 294) Northbound

From Prince William Pkwy (Rte 234) Westbound to Prince William Pkwy (Rte 294) Northbound

From Prince William Pkwy (Rte 234) Westbound to Dumfries Road (Rte 234 Bus.) Northbound

Future Shared Use Path

From Dumfries Road (Rte 234 Bus.) Southbound to Prince William Pkwy (Rte 234) Westbound

From Dumfries Road (Rte 234 Bus.) Southbound to Prince William Pkwy (Rte 234) Eastbound

From Dumfries Road (Rte 234 Bus.) Southbound to Prince William Pkwy (Rte 234) Eastbound

From Prince William Pkwy (Rte 294) Southbound to Prince William Pkwy (Rte 234) Westbound

From Prince William Pkwy (Rte 294) Southbound to Prince William Pkwy (Rte 234) Eastbound

From Prince William Pkwy (Rte 294) Southbound to Prince William Pkwy (Rte 234) Eastbound

From Brentsville Road (Rte 649) Northbound to Prince William Pkwy (Rte 294) Northbound

From Brentsville Road (Rte 649) Northbound to Prince William Pkwy (Rte 294) Northbound

From Brentsville Road (Rte 649) Northbound to Prince William Pkwy (Rte 234) Westbound

From Brentsville Road (Rte 649) Northbound to Prince William Pkwy (Rte 234) Eastbound

From Prince William Pkwy (Rte 294) Southbound to Brentsville Road (Rte 649) Southbound

Future Shared Use Path

From Prince William Pkwy (Rte 234) Westbound to Brentsville Road (Rte 649) Southbound

Future Shared Use Path