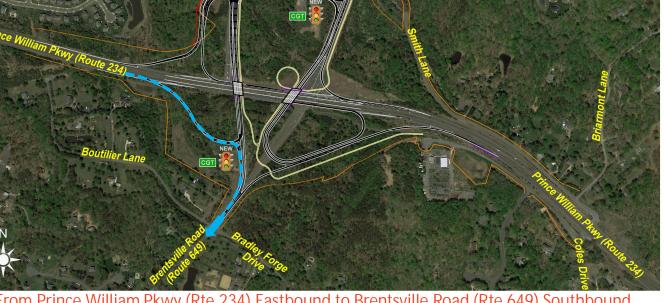

From Prince William Pkwy (Rte 294) Southbound to Prince William Pkwy (Rte 234) Eastbound

From Prince William Pkwy (Rte 294) Southbound to Prince William Pkwy (Rte 234) Eastbound

From Brentsville Road (Rte 649) Northbound to Prince William Pkwy (Rte 294) Northbound

From Brentsville Road (Rte 649) Northbound to Prince William Pkwy (Rte 294) Northbound

From Brentsville Road (Rte 649) Northbound to Prince William Pkwy (Rte 234) Westbound

From Brentsville Road (Rte 649) Northbound to Prince William Pkwy (Rte 234) Eastbound