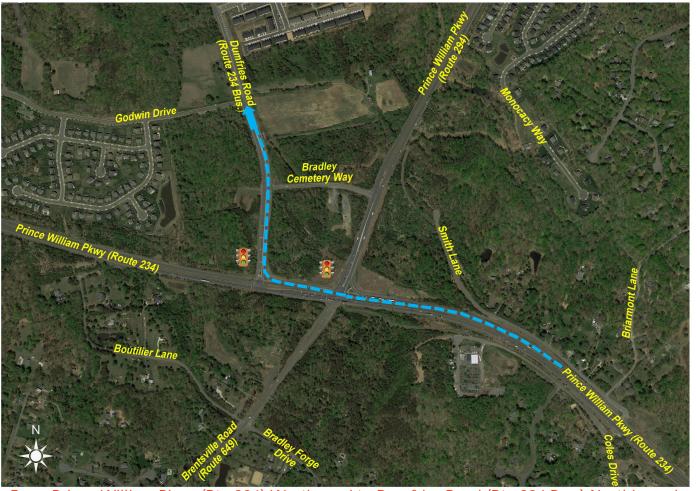

#### Existing vs Proposed

**COMPARE YOUR ROUTE TODAY** 

WITH THAT OF TOMORROW

Future Shared Use Path

From Prince William Pkwy (Rte 234) Eastbound to Dumfries Road (Rte 234 Bus.) Northbound

From Prince William Pkwy (Rte 234) Westbound to Prince William Pkwy (Rte 294) Northbound

From Prince William Pkwy (Rte 234) Westbound to Prince William Pkwy (Rte 294) Northbound

From Prince William Pkwy (Rte 234) Westbound to Dumfries Road (Rte 234 Bus.) Northbound

Future Shared Use Path

From Dumfries Road (Rte 234 Bus.) Southbound to Prince William Pkwy (Rte 234) Westbound

From Dumfries Road (Rte 234 Bus.) Southbound to Prince William Pkwy (Rte 234) Eastbound

From Dumfries Road (Rte 234 Bus.) Southbound to Prince William Pkwy (Rte 234) Eastbound

From Prince William Pkwy (Rte 294) Southbound to Prince William Pkwy (Rte 234) Westbound