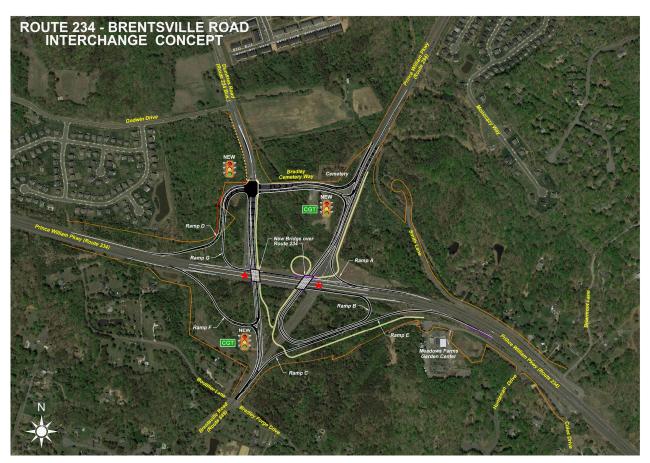

#### Existing vs Proposed

**COMPARE YOUR ROUTE TODAY** 

WITH THAT OF TOMORROW

Future Shared Use Path

From Prince William Pkwy (Rte 234) Eastbound to Dumfries Road (Rte 234 Bus.) Northbound

From Prince William Pkwy (Rte 234) Westbound to Prince William Pkwy (Rte 294) Northbound

From Prince William Pkwy (Rte 234) Westbound to Prince William Pkwy (Rte 294) Northbound

From Prince William Pkwy (Rte 234) Westbound to Dumfries Road (Rte 234 Bus.) Northbound

Future Shared Use Path

From Dumfries Road (Rte 234 Bus.) Southbound to Prince William Pkwy (Rte 234) Westbound

From Dumfries Road (Rte 234 Bus.) Southbound to Prince William Pkwy (Rte 234) Eastbound

From Dumfries Road (Rte 234 Bus.) Southbound to Prince William Pkwy (Rte 234) Eastbound

From Prince William Pkwy (Rte 294) Southbound to Prince William Pkwy (Rte 234) Westbound

From Prince William Pkwy (Rte 294) Southbound to Prince William Pkwy (Rte 234) Eastbound

From Prince William Pkwy (Rte 294) Southbound to Prince William Pkwy (Rte 234) Eastbound

From Brentsville Road (Rte 649) Northbound to Prince William Pkwy (Rte 294) Northbound

From Brentsville Road (Rte 649) Northbound to Prince William Pkwy (Rte 294) Northbound

From Brentsville Road (Rte 649) Northbound to Prince William Pkwy (Rte 234) Westbound

From Brentsville Road (Rte 649) Northbound to Prince William Pkwy (Rte 234) Eastbound

From Prince William Pkwy (Rte 294) Southbound to Brentsville Road (Rte 649) Southbound

Future Shared Use Path

From Prince William Pkwy (Rte 234) Westbound to Brentsville Road (Rte 649) Southbound

Future Shared Use Path