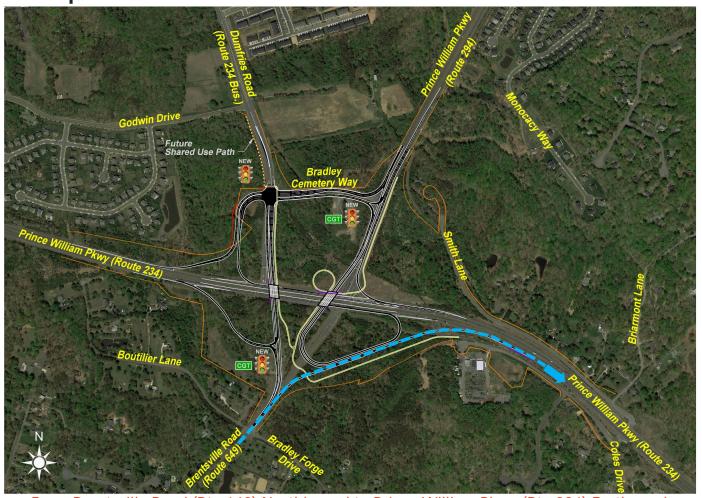

Route 234 - Brentsville Road Interchange Public Information Meeting

#### Existing vs Proposed

**COMPARE YOUR ROUTE TODAY** 

WITH THAT OF TOMORROW

Future Shared Use Path

From Prince William Pkwy (Rte 234) Eastbound to Dumfries Road (Rte 234 Bus.) Northbound

From Prince William Pkwy (Rte 234) Westbound to Prince William Pkwy (Rte 294) Northbound

From Prince William Pkwy (Rte 234) Westbound to Prince William Pkwy (Rte 294) Northbound

From Prince William Pkwy (Rte 234) Westbound to Dumfries Road (Rte 234 Bus.) Northbound

Future Shared Use Path

From Dumfries Road (Rte 234 Bus.) Southbound to Prince William Pkwy (Rte 234) Westbound

From Dumfries Road (Rte 234 Bus.) Southbound to Prince William Pkwy (Rte 234) Eastbound

From Dumfries Road (Rte 234 Bus.) Southbound to Prince William Pkwy (Rte 234) Eastbound

From Prince William Pkwy (Rte 294) Southbound to Prince William Pkwy (Rte 234) Westbound

From Prince William Pkwy (Rte 294) Southbound to Prince William Pkwy (Rte 234) Eastbound

From Prince William Pkwy (Rte 294) Southbound to Prince William Pkwy (Rte 234) Eastbound

From Brentsville Road (Rte 649) Northbound to Prince William Pkwy (Rte 294) Northbound

From Brentsville Road (Rte 649) Northbound to Prince William Pkwy (Rte 294) Northbound

From Brentsville Road (Rte 649) Northbound to Prince William Pkwy (Rte 234) Westbound

From Brentsville Road (Rte 649) Northbound to Prince William Pkwy (Rte 234) Eastbound

From Prince William Pkwy (Rte 294) Southbound to Brentsville Road (Rte 649) Southbound

Future Shared Use Path

From Prince William Pkwy (Rte 234) Westbound to Brentsville Road (Rte 649) Southbound

Future Shared Use Path