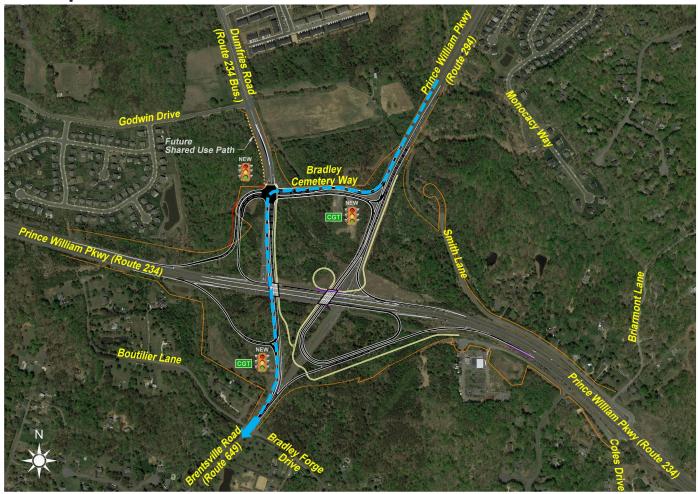

#### Existing vs Proposed

**COMPARE YOUR ROUTE TODAY** 

WITH THAT OF TOMORROW

Future Shared Use Path

From Prince William Pkwy (Rte 234) Eastbound to Dumfries Road (Rte 234 Bus.) Northbound

From Prince William Pkwy (Rte 234) Westbound to Prince William Pkwy (Rte 294) Northbound

From Prince William Pkwy (Rte 234) Westbound to Prince William Pkwy (Rte 294) Northbound

From Prince William Pkwy (Rte 234) Westbound to Dumfries Road (Rte 234 Bus.) Northbound

Future Shared Use Path

From Dumfries Road (Rte 234 Bus.) Southbound to Prince William Pkwy (Rte 234) Westbound

From Dumfries Road (Rte 234 Bus.) Southbound to Prince William Pkwy (Rte 234) Eastbound

From Dumfries Road (Rte 234 Bus.) Southbound to Prince William Pkwy (Rte 234) Eastbound

From Prince William Pkwy (Rte 294) Southbound to Prince William Pkwy (Rte 234) Westbound

From Prince William Pkwy (Rte 294) Southbound to Prince William Pkwy (Rte 234) Eastbound

From Prince William Pkwy (Rte 294) Southbound to Prince William Pkwy (Rte 234) Eastbound

From Brentsville Road (Rte 649) Northbound to Prince William Pkwy (Rte 294) Northbound

From Brentsville Road (Rte 649) Northbound to Prince William Pkwy (Rte 294) Northbound

From Brentsville Road (Rte 649) Northbound to Prince William Pkwy (Rte 234) Westbound

From Brentsville Road (Rte 649) Northbound to Prince William Pkwy (Rte 234) Eastbound

From Prince William Pkwy (Rte 294) Southbound to Brentsville Road (Rte 649) Southbound

Future Shared Use Path

From Prince William Pkwy (Rte 234) Westbound to Brentsville Road (Rte 649) Southbound

Future Shared Use Path