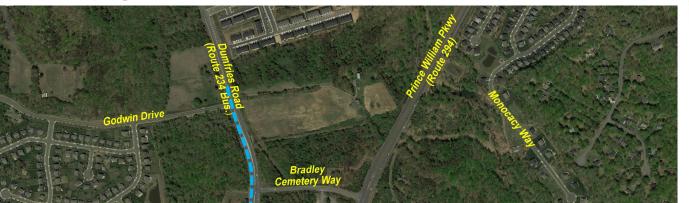

#### Existing vs Proposed

**COMPARE YOUR ROUTE TODAY** 

WITH THAT OF TOMORROW

Future Shared Use Path

From Prince William Pkwy (Rte 234) Eastbound to Dumfries Road (Rte 234 Bus.) Northbound

From Prince William Pkwy (Rte 234) Westbound to Prince William Pkwy (Rte 294) Northbound

From Prince William Pkwy (Rte 234) Westbound to Prince William Pkwy (Rte 294) Northbound

From Prince William Pkwy (Rte 234) Westbound to Dumfries Road (Rte 234 Bus.) Northbound

Future Shared Use Path

From Dumfries Road (Rte 234 Bus.) Southbound to Prince William Pkwy (Rte 234) Westbound

From Dumfries Road (Rte 234 Bus.) Southbound to Prince William Pkwy (Rte 234) Eastbound

From Dumfries Road (Rte 234 Bus.) Southbound to Prince William Pkwy (Rte 234) Eastbound

From Prince William Pkwy (Rte 294) Southbound to Prince William Pkwy (Rte 234) Westbound

From Prince William Pkwy (Rte 294) Southbound to Prince William Pkwy (Rte 234) Eastbound

From Prince William Pkwy (Rte 294) Southbound to Prince William Pkwy (Rte 234) Eastbound

From Brentsville Road (Rte 649) Northbound to Prince William Pkwy (Rte 294) Northbound

From Brentsville Road (Rte 649) Northbound to Prince William Pkwy (Rte 294) Northbound

From Brentsville Road (Rte 649) Northbound to Prince William Pkwy (Rte 234) Westbound

From Brentsville Road (Rte 649) Northbound to Prince William Pkwy (Rte 234) Eastbound

From Prince William Pkwy (Rte 294) Southbound to Brentsville Road (Rte 649) Southbound

Future Shared Use Path

From Prince William Pkwy (Rte 234) Westbound to Brentsville Road (Rte 649) Southbound

Future Shared Use Path