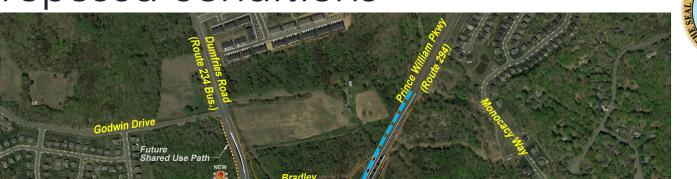

#### Existing vs Proposed

**COMPARE YOUR ROUTE TODAY** 

WITH THAT OF TOMORROW

Future Shared Use Path

From Prince William Pkwy (Rte 234) Eastbound to Dumfries Road (Rte 234 Bus.) Northbound

From Prince William Pkwy (Rte 234) Westbound to Prince William Pkwy (Rte 294) Northbound

From Prince William Pkwy (Rte 234) Westbound to Prince William Pkwy (Rte 294) Northbound

From Prince William Pkwy (Rte 234) Westbound to Dumfries Road (Rte 234 Bus.) Northbound

Future Shared Use Path

From Dumfries Road (Rte 234 Bus.) Southbound to Prince William Pkwy (Rte 234) Westbound