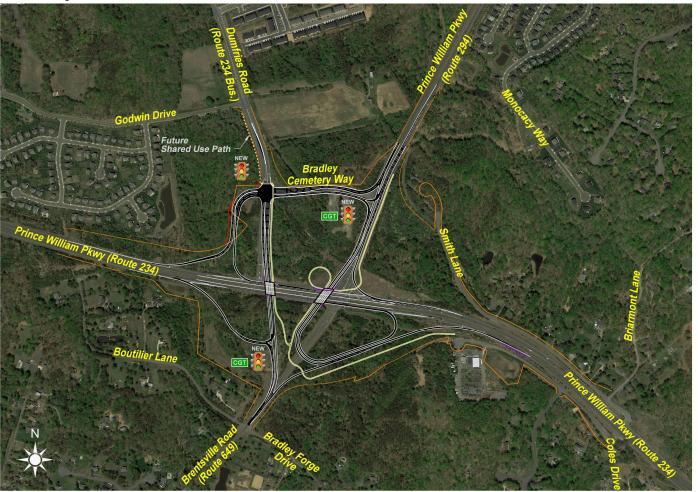

#### Existing vs Proposed

**COMPARE YOUR ROUTE TODAY** 

WITH THAT OF TOMORROW

Future Shared Use Path

From Prince William Pkwy (Rte 234) Eastbound to Dumfries Road (Rte 234 Bus.) Northbound

From Prince William Pkwy (Rte 234) Westbound to Prince William Pkwy (Rte 294) Northbound

From Prince William Pkwy (Rte 234) Westbound to Prince William Pkwy (Rte 294) Northbound

From Prince William Pkwy (Rte 234) Westbound to Dumfries Road (Rte 234 Bus.) Northbound

Future Shared Use Path

From Dumfries Road (Rte 234 Bus.) Southbound to Prince William Pkwy (Rte 234) Westbound

From Dumfries Road (Rte 234 Bus.) Southbound to Prince William Pkwy (Rte 234) Eastbound

From Dumfries Road (Rte 234 Bus.) Southbound to Prince William Pkwy (Rte 234) Eastbound

From Prince William Pkwy (Rte 294) Southbound to Prince William Pkwy (Rte 234) Westbound

From Prince William Pkwy (Rte 294) Southbound to Prince William Pkwy (Rte 234) Eastbound

From Prince William Pkwy (Rte 294) Southbound to Prince William Pkwy (Rte 234) Eastbound

From Brentsville Road (Rte 649) Northbound to Prince William Pkwy (Rte 294) Northbound

From Brentsville Road (Rte 649) Northbound to Prince William Pkwy (Rte 294) Northbound

From Brentsville Road (Rte 649) Northbound to Prince William Pkwy (Rte 234) Westbound

From Brentsville Road (Rte 649) Northbound to Prince William Pkwy (Rte 234) Eastbound

From Prince William Pkwy (Rte 294) Southbound to Brentsville Road (Rte 649) Southbound

Future Shared Use Path

From Prince William Pkwy (Rte 234) Westbound to Brentsville Road (Rte 649) Southbound

Future Shared Use Path