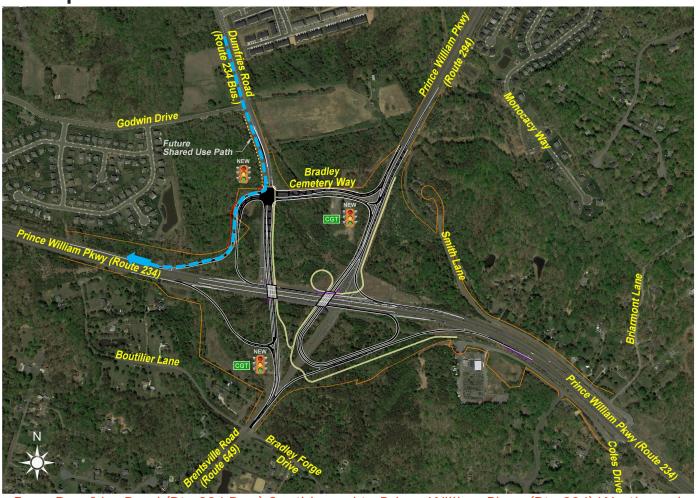

#### Existing vs Proposed

**COMPARE YOUR ROUTE TODAY** 

WITH THAT OF TOMORROW

Future Shared Use Path

From Prince William Pkwy (Rte 234) Eastbound to Dumfries Road (Rte 234 Bus.) Northbound

From Prince William Pkwy (Rte 234) Westbound to Prince William Pkwy (Rte 294) Northbound

From Prince William Pkwy (Rte 234) Westbound to Prince William Pkwy (Rte 294) Northbound

From Prince William Pkwy (Rte 234) Westbound to Dumfries Road (Rte 234 Bus.) Northbound

Future Shared Use Path

From Dumfries Road (Rte 234 Bus.) Southbound to Prince William Pkwy (Rte 234) Westbound

From Dumfries Road (Rte 234 Bus.) Southbound to Prince William Pkwy (Rte 234) Eastbound

From Dumfries Road (Rte 234 Bus.) Southbound to Prince William Pkwy (Rte 234) Eastbound

From Prince William Pkwy (Rte 294) Southbound to Prince William Pkwy (Rte 234) Westbound

From Prince William Pkwy (Rte 294) Southbound to Prince William Pkwy (Rte 234) Eastbound

From Prince William Pkwy (Rte 294) Southbound to Prince William Pkwy (Rte 234) Eastbound

From Brentsville Road (Rte 649) Northbound to Prince William Pkwy (Rte 294) Northbound

From Brentsville Road (Rte 649) Northbound to Prince William Pkwy (Rte 294) Northbound

From Brentsville Road (Rte 649) Northbound to Prince William Pkwy (Rte 234) Westbound

From Brentsville Road (Rte 649) Northbound to Prince William Pkwy (Rte 234) Eastbound

From Prince William Pkwy (Rte 294) Southbound to Brentsville Road (Rte 649) Southbound

Future Shared Use Path

From Prince William Pkwy (Rte 234) Westbound to Brentsville Road (Rte 649) Southbound

Future Shared Use Path