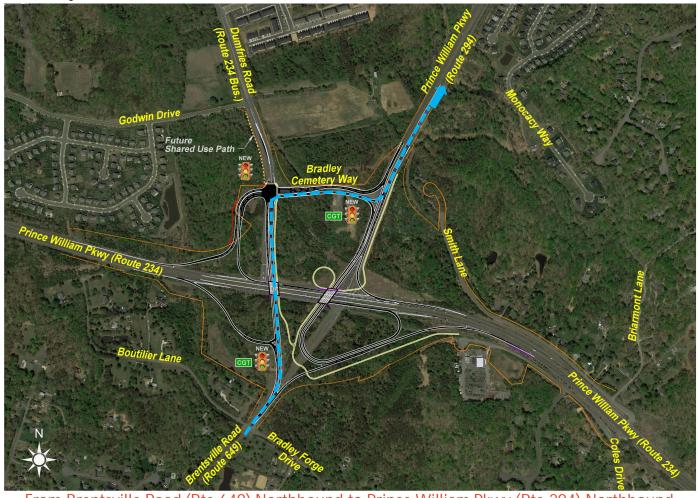

#### Existing vs Proposed

**COMPARE YOUR ROUTE TODAY** 

WITH THAT OF TOMORROW

Future Shared Use Path

From Prince William Pkwy (Rte 234) Eastbound to Dumfries Road (Rte 234 Bus.) Northbound

From Prince William Pkwy (Rte 234) Westbound to Prince William Pkwy (Rte 294) Northbound

From Prince William Pkwy (Rte 234) Westbound to Prince William Pkwy (Rte 294) Northbound

From Prince William Pkwy (Rte 234) Westbound to Dumfries Road (Rte 234 Bus.) Northbound

Future Shared Use Path

From Dumfries Road (Rte 234 Bus.) Southbound to Prince William Pkwy (Rte 234) Westbound

From Dumfries Road (Rte 234 Bus.) Southbound to Prince William Pkwy (Rte 234) Eastbound

From Dumfries Road (Rte 234 Bus.) Southbound to Prince William Pkwy (Rte 234) Eastbound

From Prince William Pkwy (Rte 294) Southbound to Prince William Pkwy (Rte 234) Westbound

From Prince William Pkwy (Rte 294) Southbound to Prince William Pkwy (Rte 234) Eastbound

From Prince William Pkwy (Rte 294) Southbound to Prince William Pkwy (Rte 234) Eastbound

From Brentsville Road (Rte 649) Northbound to Prince William Pkwy (Rte 294) Northbound

From Brentsville Road (Rte 649) Northbound to Prince William Pkwy (Rte 294) Northbound

From Brentsville Road (Rte 649) Northbound to Prince William Pkwy (Rte 234) Westbound

From Brentsville Road (Rte 649) Northbound to Prince William Pkwy (Rte 234) Eastbound

From Prince William Pkwy (Rte 294) Southbound to Brentsville Road (Rte 649) Southbound

Future Shared Use Path

From Prince William Pkwy (Rte 234) Westbound to Brentsville Road (Rte 649) Southbound

Future Shared Use Path